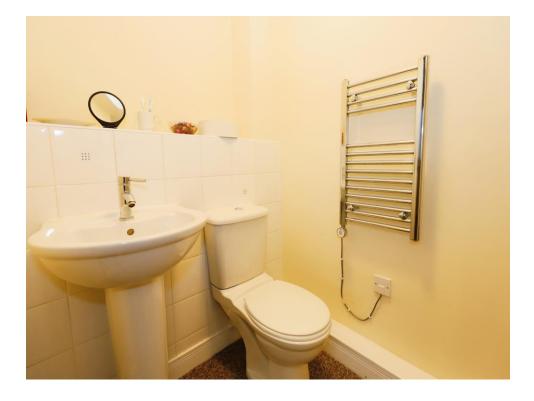

#### **En-Suite One**

Walk-in shower cubicle, pedestal wash basin, low flush toilet, heated towel rail, extractor fan, door leading Bedroom One.

## **Bathroom**

Double glazed window to front, fitted suite with a walk-in shower cubicle, panelled bath, pedestal wash basin, low flush toilet, airing cupboard, shaver point, part tiled walls, extractor fan, door to entrance hall.