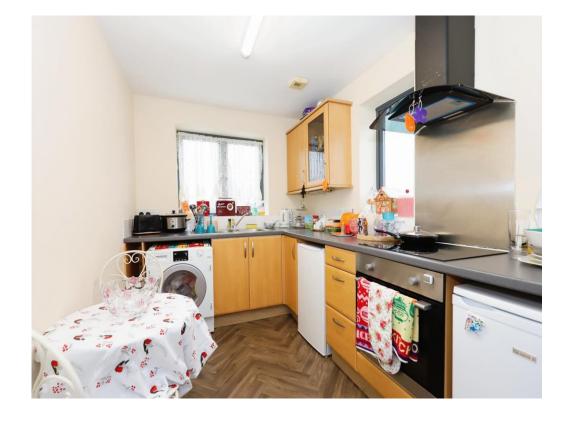

#### **Breakfast Kitchen**

11' x 7' 3" ( 3.35m x 2.21m )

Double glazed window to front and side, archway leading to lounge diner, wall and base units with roll top work surfaces, electric hob, oven and extractor, one and half drainer sink unit.