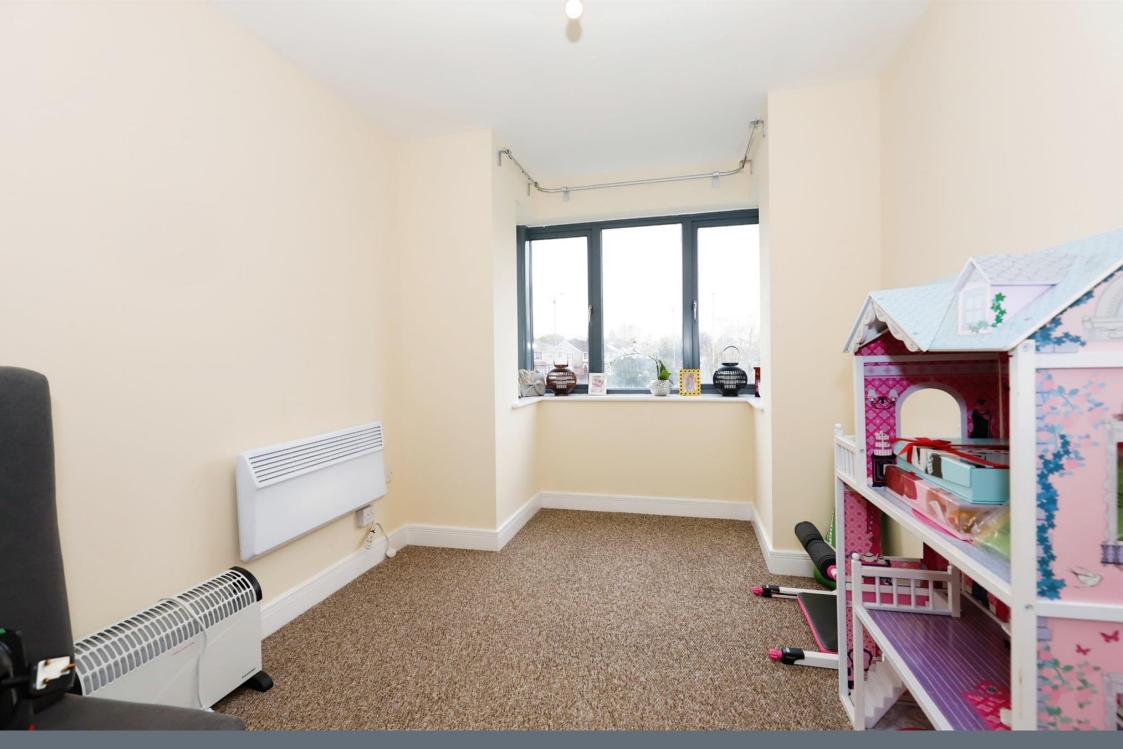

#### **Bedroom Two**

13' 6" into bay x 8' ( 4.11m into bay x 2.44m )

Double glazed window to front, wall heater, door to entrance hall.