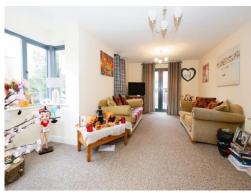

### **Lounge Diner**

19' 2" x 13' 2" max narrowing to 11' min ( 5.84m x 4.01m max narrowing to 3.35m min )

Double glazed french doors with Juliet balcony overlooking the communal grounds, double glazed bay window to side, door leading to inner hall, archway leading to kitchen, two storage heaters, smoke alarm.