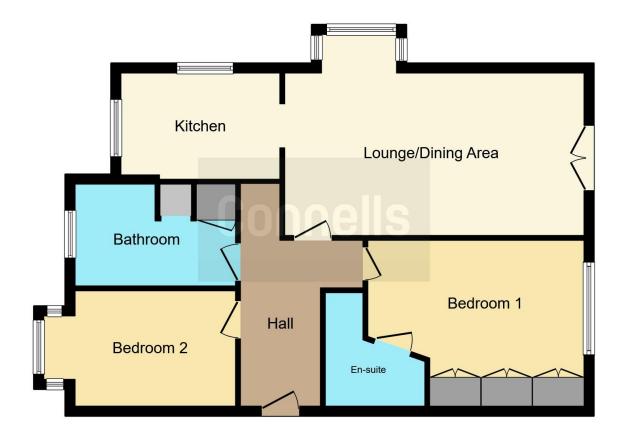

Externally the property has communal ground with gated secure parking, security entry system leading to main apartment, entrance hall with phone entry system, large lounge diner, fitted breakfast kitchen, two bedrooms, en-suite and bathroom.

#### **Entrance Hall**

Door leading to first floor landing, phone entry system, storage cupboard, smoke alarm, doors to various rooms.

### **Lounge Diner**

19' 2" x 13' 2" max narrowing to 11' min ( 5.84m x 4.01m max narrowing to 3.35m min )

Double glazed french doors with Juliet balcony overlooking the communal grounds, double glazed bay window to side, door leading to inner hall, archway leading to kitchen, two storage heaters, smoke alarm.

#### **Breakfast Kitchen**

11' x 7' 3" ( 3.35m x 2.21m )

Double glazed window to front and side, archway leading to lounge diner, wall and base units with roll top work surfaces, electric hob, oven and extractor, one and half drainer sink unit.

#### **Bedroom One**

11' 8" x 9' 4" ( 3.56m x 2.84m )

Double glazed window to rear, wall heater, door to en-suite, door to entrance hall.

#### **En-Suite One**

Walk-in shower cubicle, pedestal wash basin, low flush toilet, heated towel rail, extractor fan, door leading Bedroom One.

#### **Bedroom Two**

13' 6" into bay x 8' ( 4.11m into bay x 2.44m )

Double glazed window to front, wall heater, door to entrance hall.

## **Bathroom**

Double glazed window to front, fitted suite with a walk-in shower cubicle, panelled bath, pedestal wash basin, low flush toilet, airing cupboard, shaver point, part tiled walls, extractor fan, door to entrance hall.

#### Outside

One allocated parking space with gated secure entry system and communal grounds to rear.

Residential Sales & Lettings | Mortgage Services | Conveyancing | Surveyors | Land & New Homes

This floorplan is for illustrative purposes only and is not drawn to scale. Measurements, floor-areas, openings and orientations are approximate. They should not be relied upon for any purpose and do not form any part of an agreement. No liability is taken for any error or mis-statement. All parties must rely on their own inspections.