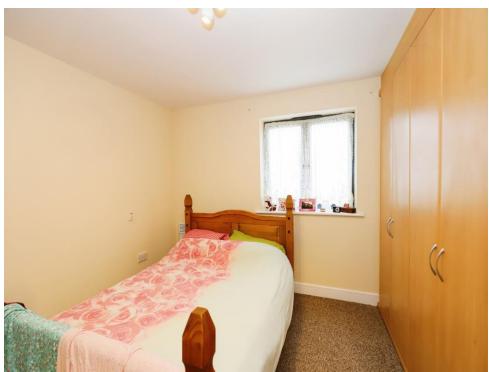

#### **Bedroom One**

11' 8" x 9' 4" ( 3.56m x 2.84m )

Double glazed window to rear, wall heater, door to en-suite, door to entrance hall.

#### **Bedroom Two**

13' 6" into bay x 8' ( 4.11m into bay x 2.44m )

Double glazed window to front, wall heater, door to entrance hall.