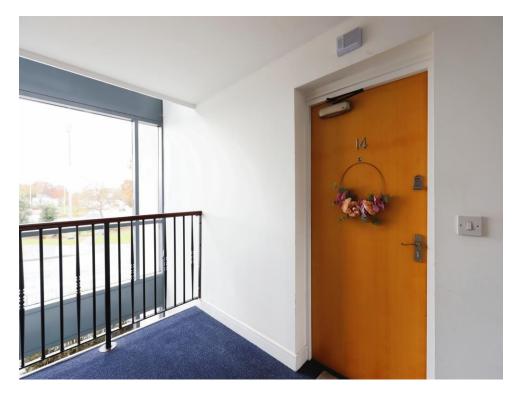

## **Communal Entrance**

Door leading to rear access, push button entry system, stairs leading to communal landing.