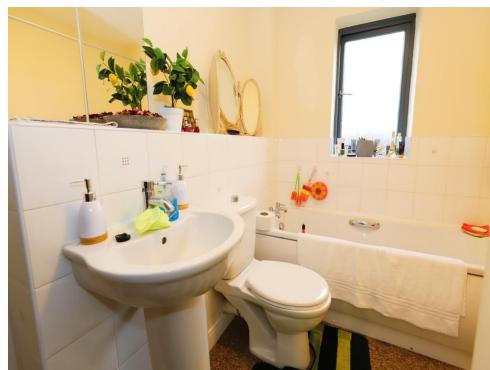

## **Bathroom**

Double glazed window to front, fitted suite with a walk-in shower cubicle, panelled bath, pedestal wash basin, low flush toilet, airing cupboard, shaver point, part tiled walls, extractor fan, door to entrance hall.