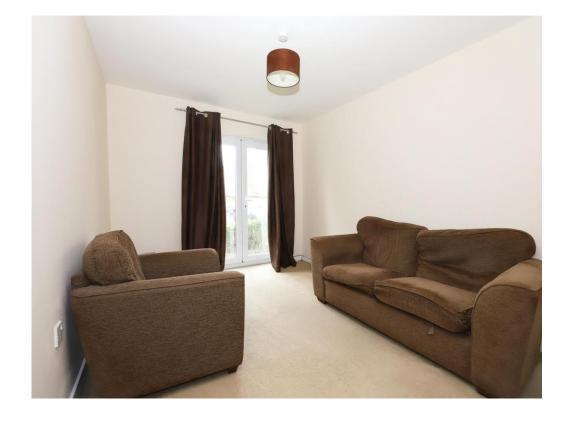

## Lounge

10' 1" x 15' 1" ( 3.07m x 4.60m )

Two radiators, tv aerial point, double glazed doors leading to a Juliet balcony to rear, door to entrance hall.