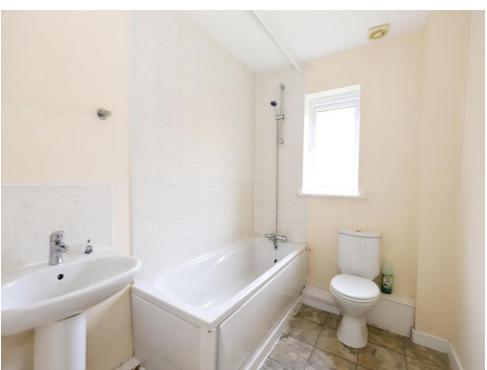

#### **Bathroom**

Panelled bath with a pedestal sink, low flush toilet, double glazed window to rear, electric radiator, extractor and door to entrance hall.