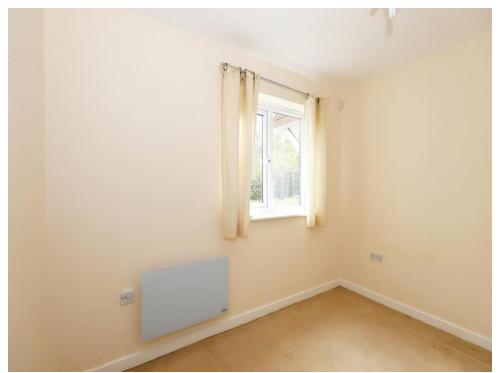

## **Bedroom Two**

9' 9" x 11' 3" ( 2.97m x 3.43m )

Double glazed window to front, panel electric radiator, door to entrance hall.