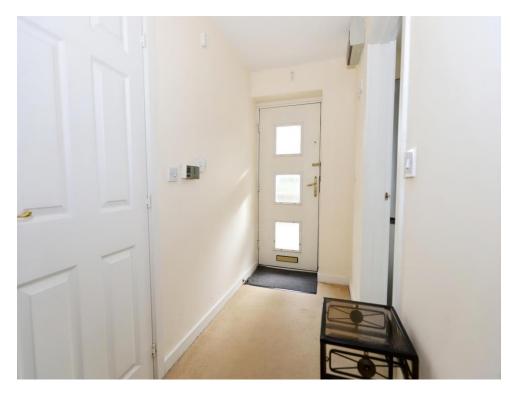

#### **Entrance Hall**

Doors to various rooms, electric radiator, storage cupboard, double glazed door to front.