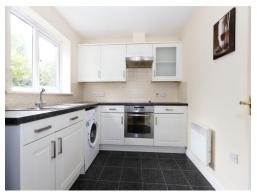

#### Kitchen

7' 9" x 9' 4" ( 2.36m x 2.84m )

Range of wall and base units with roll top work surfaces, stainless steel drainer sink, fitted oven, fitted hob, electric radiator, space for fridge freezer, space for washing machine, double glazed window to front, door to entrance hall.