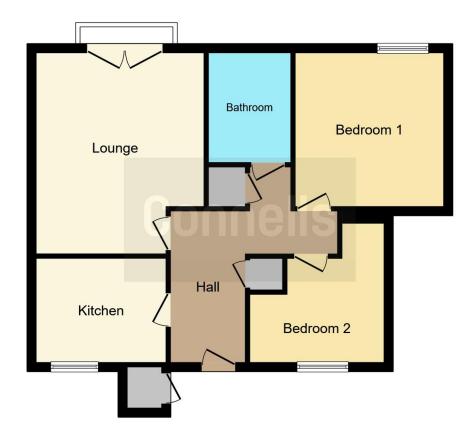

#### **Entrance Hall**

Doors to various rooms, electric radiator, storage cupboard, double glazed door to front.

#### Kitchen

7' 9" x 9' 4" ( 2.36m x 2.84m )

Range of wall and base units with roll top work surfaces, stainless steel drainer sink, fitted oven, fitted hob, electric radiator, space for fridge freezer, space for washing machine, double glazed window to front, door to entrance hall.

## Lounge

10' 1" x 15' 1" ( 3.07m x 4.60m )

Two radiators, tv aerial point, double glazed doors leading to a Juliet balcony to rear, door to entrance hall.

## **Bedroom One**

11' 6" x 11' 3" ( 3.51m x 3.43m )

Double glazed window to rear, radiator, door to entrance hall.

## **Bedroom Two**

9' 9" x 11' 3" ( 2.97m x 3.43m )

Double glazed window to front, panel electric radiator, door to entrance hall.

#### **Bathroom**

Panelled bath with a pedestal sink, low flush toilet, double glazed window to rear, electric radiator, extractor and door to entrance hall.

# **Agents Note**

The service charge and ground rent has been advised to us by the vendor, your own check should be done with your own legal conveyancer.

This floorplan is for illustrative purposes only and is not drawn to scale. Measurements, floor-areas, openings and orientations are approximate. They should not be relied upon for any purpose and do not form any part of an agreement. No liability is taken for any error or mis-statement. All parties must rely on their own inspections.