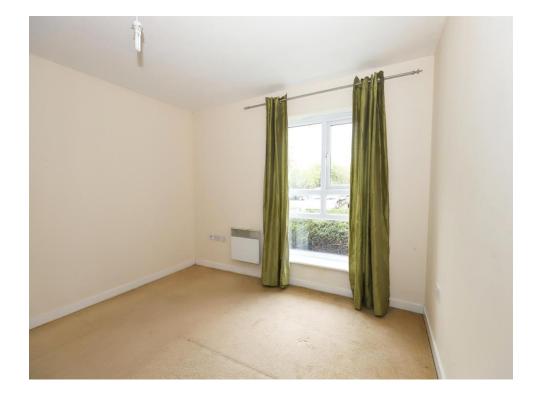

## Lounge

10' 1" x 15' 1" ( 3.07m x 4.60m )

Two radiators, tv aerial point, double glazed doors leading to a Juliet balcony to rear, door to entrance hall.