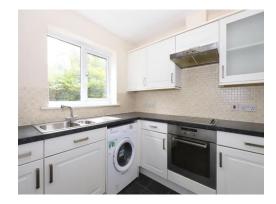

#### Kitchen

7' 9" x 9' 4" ( 2.36m x 2.84m )

Range of wall and base units with roll top work surfaces, stainless steel drainer sink, fitted oven, fitted hob, electric radiator, space for fridge freezer, space for washing machine, double glazed window to front, door to entrance hall.