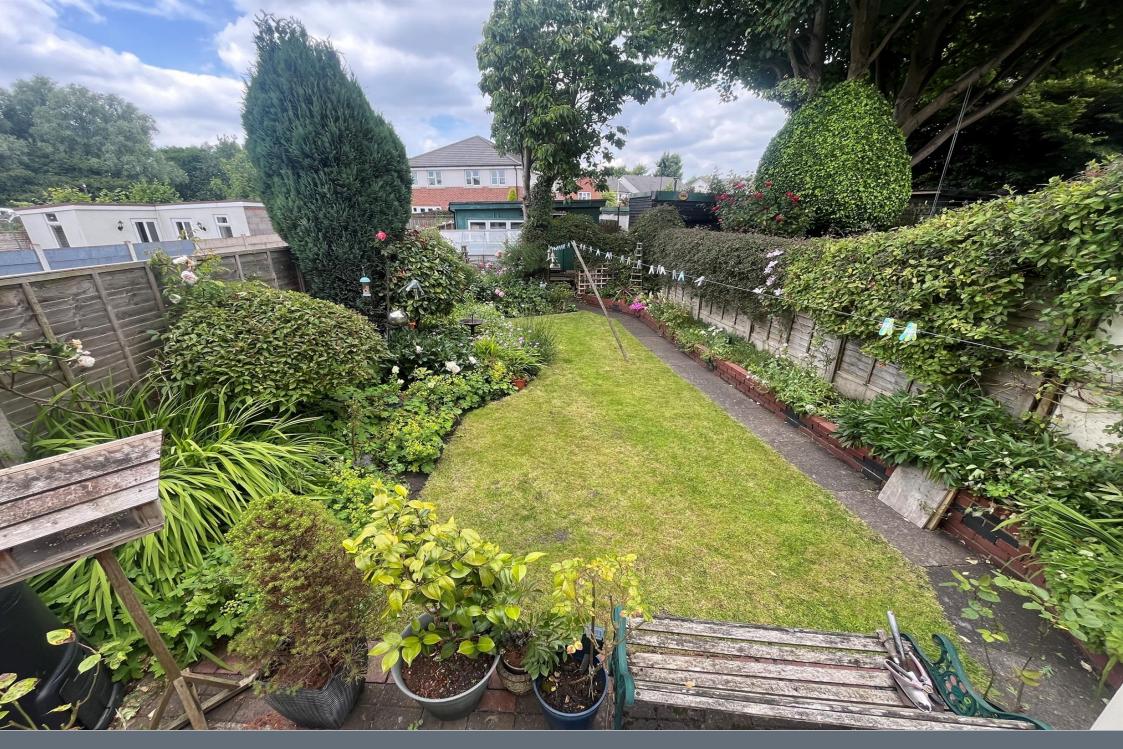

### **Outside Rear**

Large timber decked area, feature lighting, tap, power, access to lawned area, plants, trees and shrubs, timber workshop to rear.