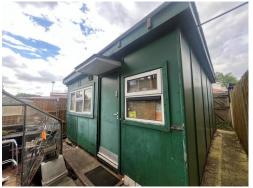

# **Timber Workshop**

18' x 14' 7" ( 5.49m x 4.45m )

Power, double doors to rear, door to front.