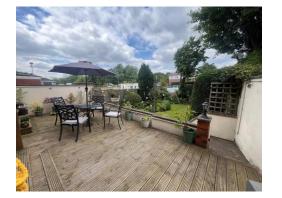

### **Outside Rear**

Large timber decked area, feature lighting, tap, power, access to lawned area, plants, trees and shrubs, timber workshop to rear.