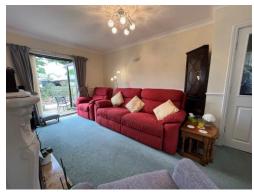

### Lounge

16' 4" x 10' 6" ( 4.98m x 3.20m )

Double glazed french doors to rear, double bow window to front, central heating radiator, gas fire, door to entrance hall.