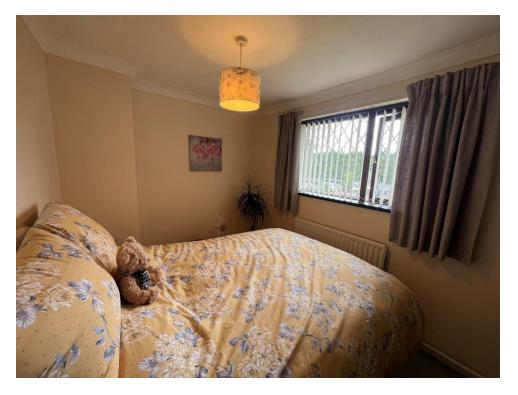

#### **Bedroom One**

8' 1" x 10' 7" ( 2.46m x 3.23m )

Double glazed window to rear, central heating radiator, door to landing.

#### **Bedroom Two**

7' 9" x 9' 1" ( 2.36m x 2.77m )

Double glazed window to rear, central heating radiator, fitted wardrobes, door to landing.

### **Bedroom Three**

8' 7" x 8' (2.62m x 2.44m)

Double glazed window to front, central heating radiator, fitted wardrobe, door to landing.