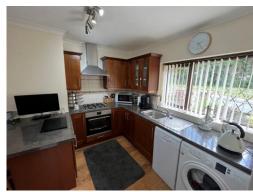

### **Entertainment Kitchen Diner**

9' 4" x 20' ( 2.84m x 6.10m )

Double glazed window to front and rear, double glazed door to rear, ceiling fan, a range of wall and base units with roll top work surfaces, gas hob, electric oven, space for washing machine, space for fridge freezer, door to small storage cupboard, space for dining table.