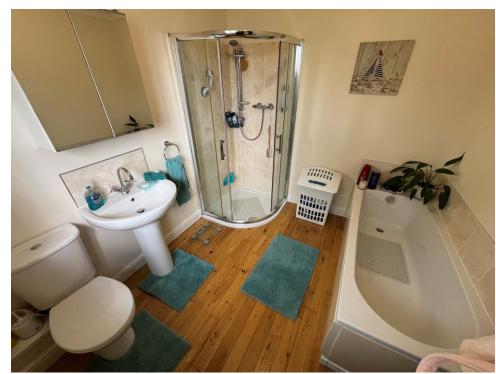

# **Family Shower Room**

Double glazed window to rear, shower cubicle with mixer shower, low flush toilet, pedestal sink, door to landing.