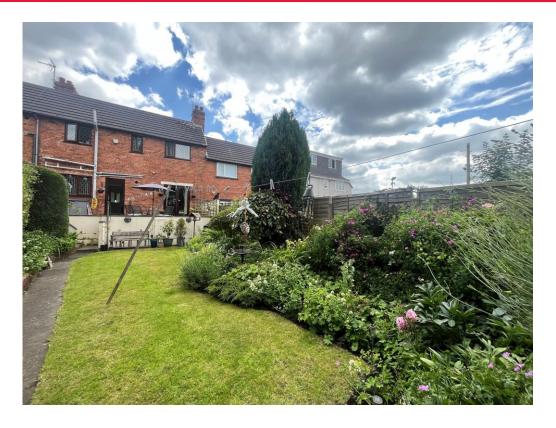

### **Outside Rear**

Large timber decked area, feature lighting, tap, power, access to lawned area, plants, trees and shrubs, timber workshop to rear.