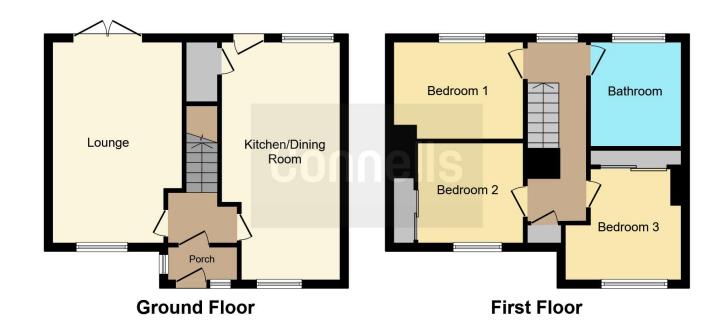

### **Entrance Porch**

Double glazed door to front, double glazed door to entrance hall.

#### **Entrance Hall**

Double glazed door to front, stairs to first floor landing, door to lounge, door to kitchen diner.

### Lounge

16' 4" x 10' 6" ( 4.98m x 3.20m )

Double glazed french doors to rear, double bow window to front, central heating radiator, gas fire, door to entrance hall.

### **Entertainment Kitchen Diner**

9' 4" x 20' ( 2.84m x 6.10m )

Double glazed window to front and rear, double glazed door to rear, ceiling fan, a range of wall and base units with roll top work surfaces, gas hob, electric oven, space for washing machine, space for fridge freezer, door to small storage cupboard, space for dining table.

## **First Floor Landing**

Doors to various rooms, fantastic feature wooden panels.

#### **Bedroom One**

8' 1" x 10' 7" ( 2.46m x 3.23m )

Double glazed window to rear, central heating radiator, door to landing.

#### **Bedroom Two**

7' 9" x 9' 1" ( 2.36m x 2.77m )

Double glazed window to rear, central heating radiator, fitted wardrobes, door to landing.

### **Bedroom Three**

8' 7" x 8' (2.62m x 2.44m)

Double glazed window to front, central heating radiator, fitted wardrobe, door to landing.

# **Family Shower Room**

Double glazed window to rear, shower cubicle with mixer shower, low flush toilet, pedestal sink, door to landing.