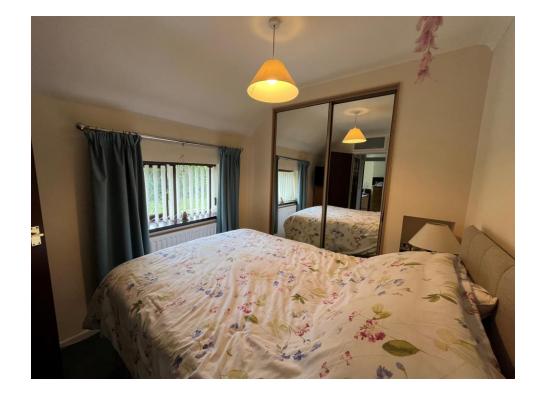

#### **Bedroom One**

8' 1" x 10' 7" ( 2.46m x 3.23m )

Double glazed window to rear, central heating radiator, door to landing.

#### **Bedroom Two**

7' 9" x 9' 1" ( 2.36m x 2.77m )

Double glazed window to rear, central heating radiator, fitted wardrobes, door to landing.