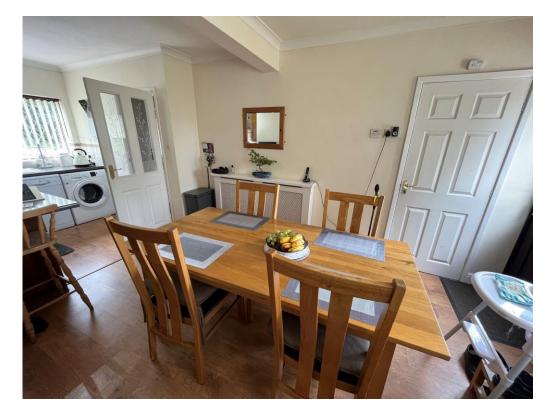

### **Entertainment Kitchen Diner**

9' 4" x 20' ( 2.84m x 6.10m )

Double glazed window to front and rear, double glazed door to rear, ceiling fan, a range of wall and base units with roll top work surfaces, gas hob, electric oven, space for washing machine, space for fridge freezer, door to small storage cupboard, space for dining table.