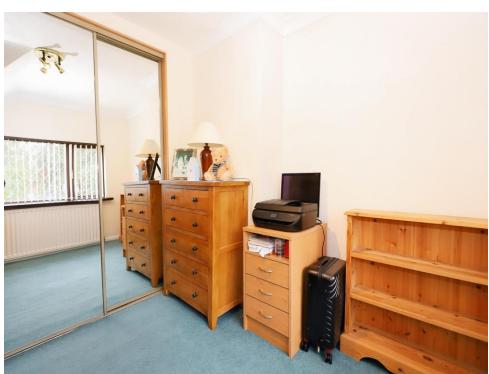

#### **Bedroom Two**

7' 9" x 9' 1" ( 2.36m x 2.77m )

Double glazed window to rear, central heating radiator, fitted wardrobes, door to landing.

### **Bedroom Three**

8' 7" x 8' (2.62m x 2.44m)

Double glazed window to front, central heating radiator, fitted wardrobe, door to landing.