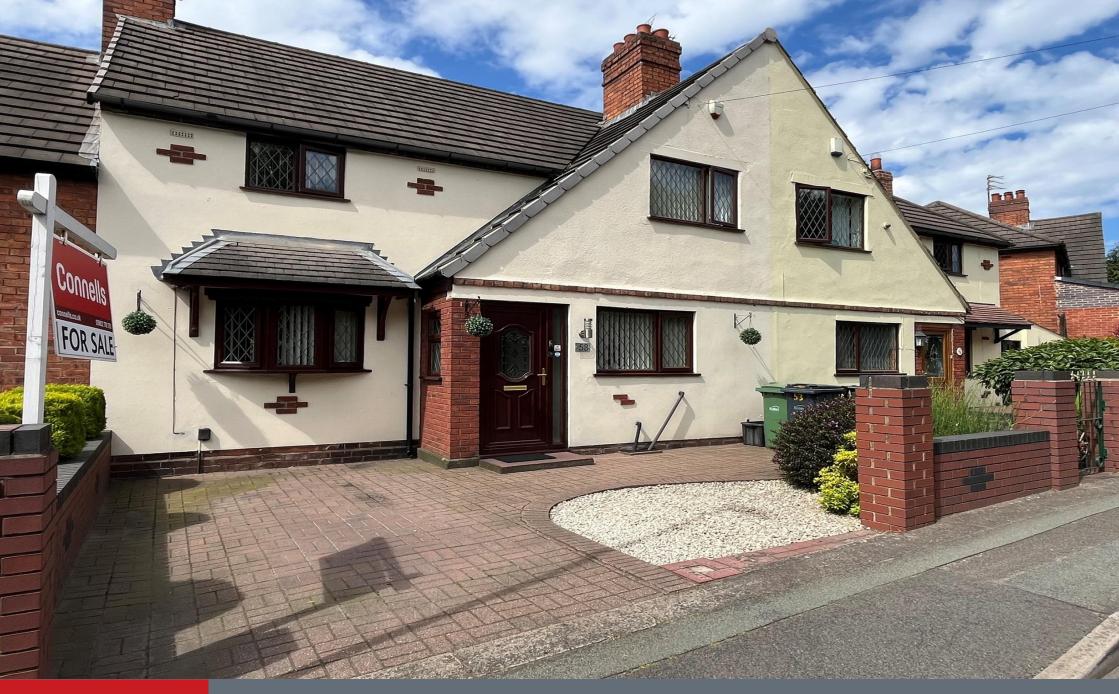

Connells

Highfields Road Bilston

# Highfields Road Bilston WV14 0SF

#### **Outside Front**

Large block paved driveway with wall surround topped with wrought iron fencing.