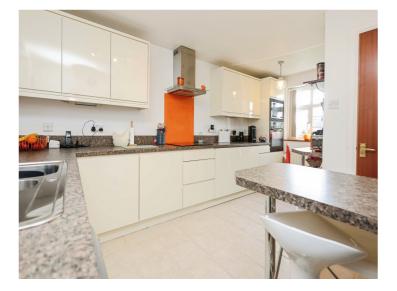

#### **Breakfast Kitchen**

15' 8" max x 10' 3" max ( 4.78m max x 3.12m max )

Fitted with a range of wall and base units with work surfaces over, one and half bowl sink and drainer, integrated oven and microwave, induction hob with glass splashback and cooker hood over, plumbing for washing machine and dishwasher, breakfast bar, tiled flooring, integrated fridge and freezer, double glazed windows to front and rear elevation, electric radiator