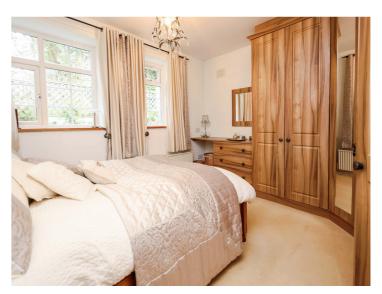

#### Bedroom One

12' 4" x 11' 4" ( 3.76m x 3.45m )

Two double glazed windows to rear elevation, electric radiator, built in wardrobes and dressing table

#### **Bedroom Two**

14' x 12' 10" ( 4.27m x 3.91m ) Double glazed window to rear elevation, electric radiator