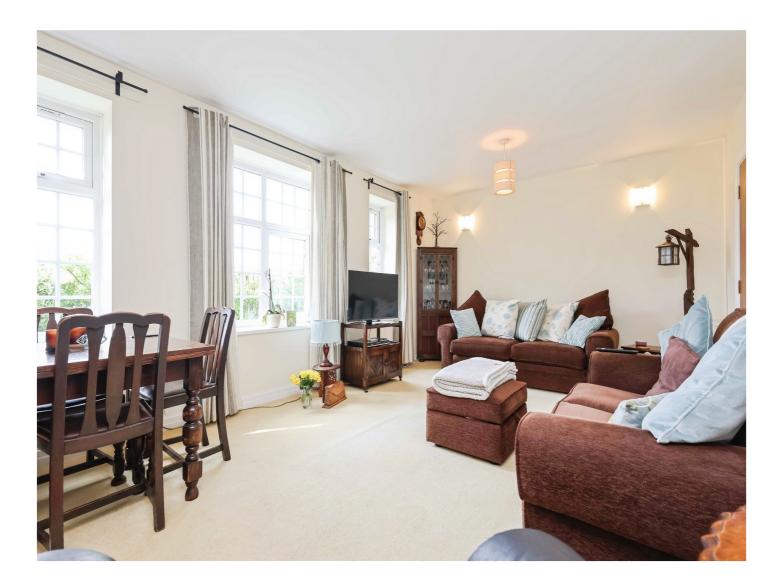

#### Lounge/Dining Room

19'10" x 12' (6.05m x 3.66m)

Three double glazed windows to front elevation, two electric radiators, door to inner hall