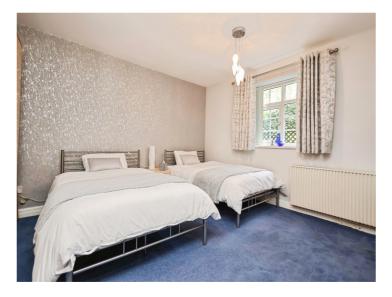

#### Bedroom One

12' 4" x 11' 4" ( 3.76m x 3.45m )

Two double glazed windows to rear elevation, electric radiator, built in wardrobes and dressing table

#### **Bedroom Two**

14' x 12' 10" ( 4.27m x 3.91m ) Double glazed window to rear elevation, electric radiator