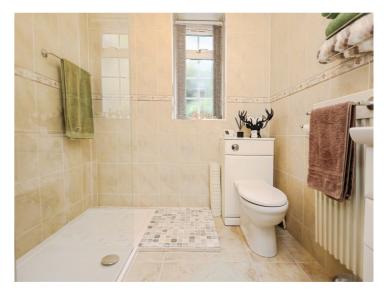

#### **Shower Room**

Comprising: shower cubicle, low level w.c, vanity wash hand basin, tiling to walls and floor, electric radiator, double glazed obscured window to rear elevation