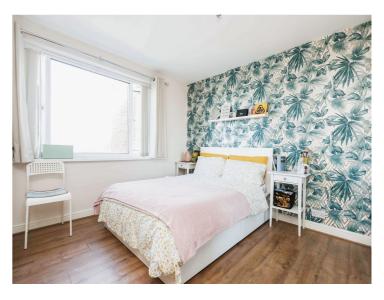

#### **Bedroom One**

11' 1" x 12' 2" ( 3.38m x 3.71m )

Double glazed window to front elevation, wood effect flooring and electric heater.

#### **Bedroom Two**

15' 10" x 8' 3" (  $4.83m \ x \ 2.51m$  ) Double glazed window to front elevation, wood effect flooring and electric heater.