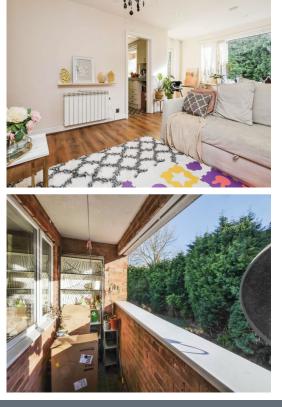

#### Lounge/Dining Room

18' 1" x 14' 1" max ( 5.51m x 4.29m max )

Double glazed window to rear elevation, door to rear balcony, wood effect flooring and electric heater.

#### **Communal Grounds**

There are well-kept communal grounds to the front and rear of the property.

This floor plan is for illustrative purposes only. It is not drawn to scale. Any measurements, floor areas (including any total floor area), openings and orientation are approximate. No details are guaranteed, they cannot be relied upon for any purpose and they do not form part of any agreement. No liability is taken for any error, omission or misstatement. A party must rely upon its own inspection(s). Powered by www.focalagent.com