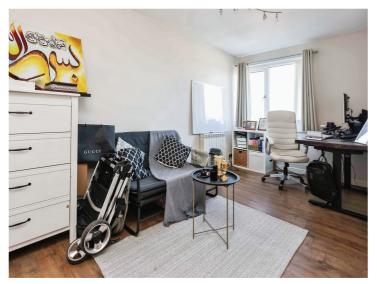

#### **Bedroom One**

11' 1" x 12' 2" ( 3.38m x 3.71m )

Double glazed window to front elevation, wood effect flooring and electric heater.

#### **Bedroom Two**

15' 10" x 8' 3" (  $4.83m \ x \ 2.51m$  ) Double glazed window to front elevation, wood effect flooring and electric heater.