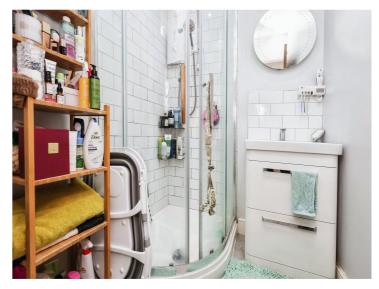

#### **Shower Room**

Enclosed shower cubicle, vanity wash hand basin, heated towel rail, tilled floor and part tilling to walls.

#### Separate W.C

Low level w.c, tilled floor and part tilling to walls.