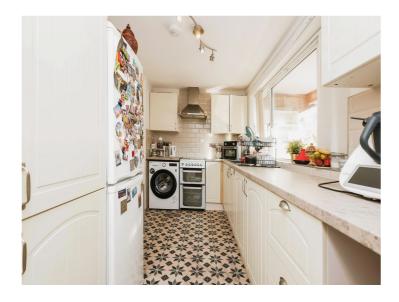

#### **Kitchen**

13' 1" x 7' (3.99m x 2.13m)

Wall and base units with worktop over, sink and drainer, cooker hood with space and plumbing for appliances. Part tilling to walls.