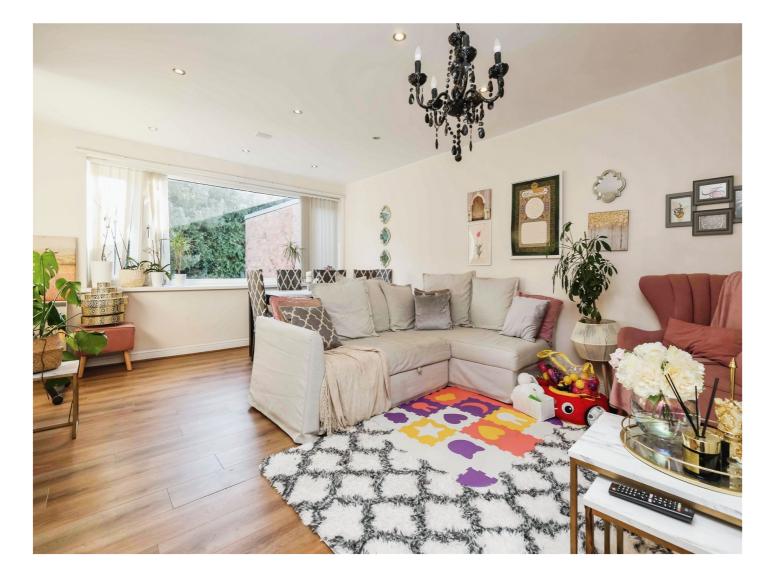

#### Lounge/Dining Room

18' 1" x 14' 1" max ( 5.51m x 4.29m max )

Double glazed window to rear elevation, door to rear balcony, wood effect flooring and electric heater.