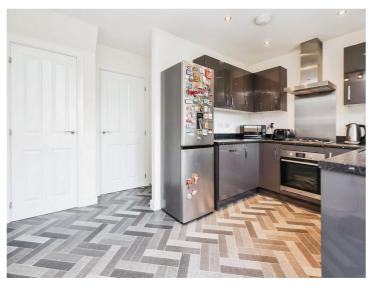

#### **Breakfast Kitchen**

13' 4" x 11' 11" max ( 4.06m x 3.63m max )

Fitted with a range of high gloss wall and base units with work surfaces over, one and half sink and drainer, gas hob with extractor over, integrated oven, plumbing for washing machine, space for fridge freezer, integrated dishwasher, door to under stairs cupboard, space for table and chairs, door to w.c, double glazed window to rear elevation and double glazed French doors opening to the rear garden