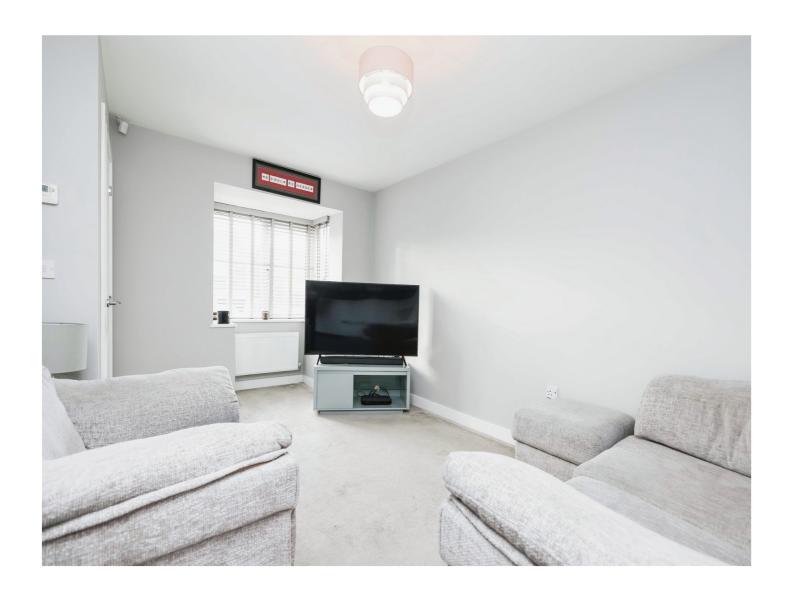

### Lounge

13' 7" into bay x 10' 2" ( 4.14m into bay x 3.10m )

Double glazed box bay window to front elevation, central heating radiator, door to kitchen