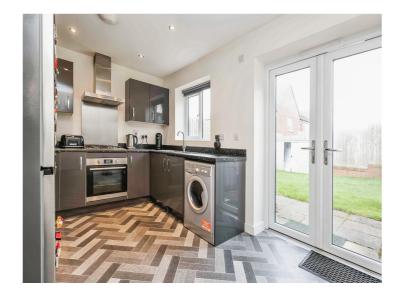

#### **Breakfast Kitchen**

13' 4" x 11' 11" max ( 4.06m x 3.63m max )

Fitted with a range of high gloss wall and base units with work surfaces over, one and half sink and drainer, gas hob with extractor over, integrated oven, plumbing for washing machine, space for fridge freezer, integrated dishwasher, door to under stairs cupboard, space for table and chairs, door to w.c, double glazed window to rear elevation and double glazed French doors opening to the rear garden