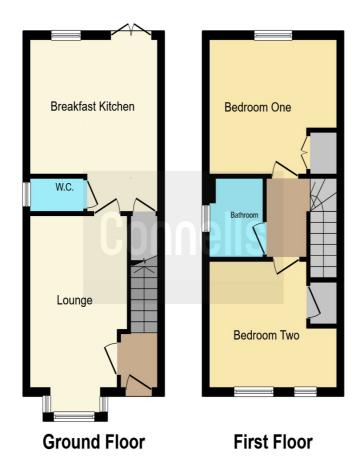

# Rear Garden

A pleasant rear garden perfect for entertaining with patio area, lawns beyond, fencing to borders, and gate to front access

This floor plan is for illustrative purposes only. It is not drawn to scale. Any measurements, floor areas (including any total floor area), openings and orientation are approximate. No details are guaranteed, they cannot be relied upon for any purpose and they do not form part of any agreement. No liability is taken for any error, omission or misstatement. A party must rely upon its own inspection(s). Powered by www.focalagent.com