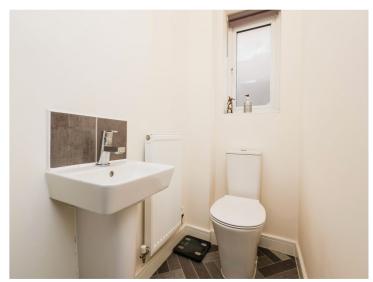

#### **Downstairs W.C**

Low level w.c, wash hand basin, part tiling to walls, double glazed obscured window to side elevation