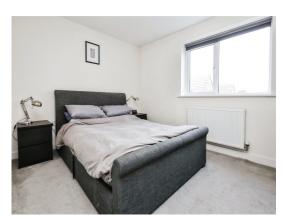

#### **Bedroom One**

13' 4" x 11' 7" max ( 4.06m x 3.53m max )

Double glazed window to rear elevation, central heating radiator, built in storage cupboard