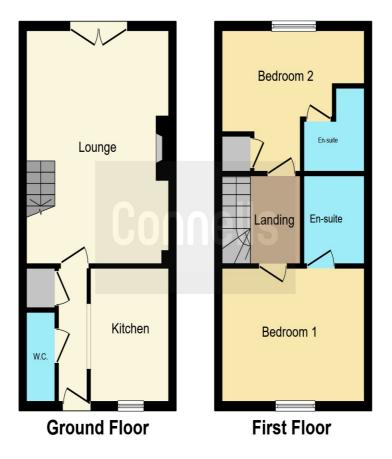

#### Approach

The property has allocated parking to the front and pathway leads to the front door which opens to hallway

#### Hallway

Central heating radiator, wood effect flooring, storage cupboard, doors to:

#### **Guest W.C**

Comprising: wash hand basin, low level w.c,

#### **Kitchen**

10' 1" x 6' 3" ( 3.07m x 1.91m )

Fitted with a range of wall and base units with work surfaces over, integrated oven, gas hob with extractor over, space for fridge freezer, sink and drainer, double glazed window to front elevation

#### Lounge

17' 5" x 12' 7" inc stairs ( 5.31m x 3.84m inc stairs )

Double glazed French doors to rear garden, two central heating radiators, wood effect flooring, stairs to first floor accommodation, electric fire with surrounding fireplace

#### **First Floor Landing**

Access to loft space and doors leading to:

#### **Bedroom One**

12' 9" x 8' 4" ( 3.89m x 2.54m )

Double glazed window to front elevation, central heating radiator, door to en-suite

#### **En-Suite**

Bath with shower over, part tiling to walls, vanity wash hand basin, central heating radiator, low level w.c, extractor

#### **Bedroom Two**

10' 5" to wardrobes x 9' 4" plus recess ( 3.17m to wardrobes x 2.84m plus recess )

Double glazed window to rear elevation, central heating radiator, built in storage cupboard and door to en-sute

#### **En-Suite**

Comprising: shower cubicle, vanity wash hand basin, low level w.c, central heating radiator, wood effect flooring

#### **Allocated Parking**

There is an allocated parking to the front of the property

This floor plan is for illustrative purposes only. It is not drawn to scale. Any measurements, floor areas (including any total floor area), openings and orientation are approximate. No details are guaranteed, they cannot be relied upon for any purpose and they do not form part of any agreement. No liability is taken for any error, omission or misstatement. A party must rely upon its own inspection(s). Powered by www.focalagent.com