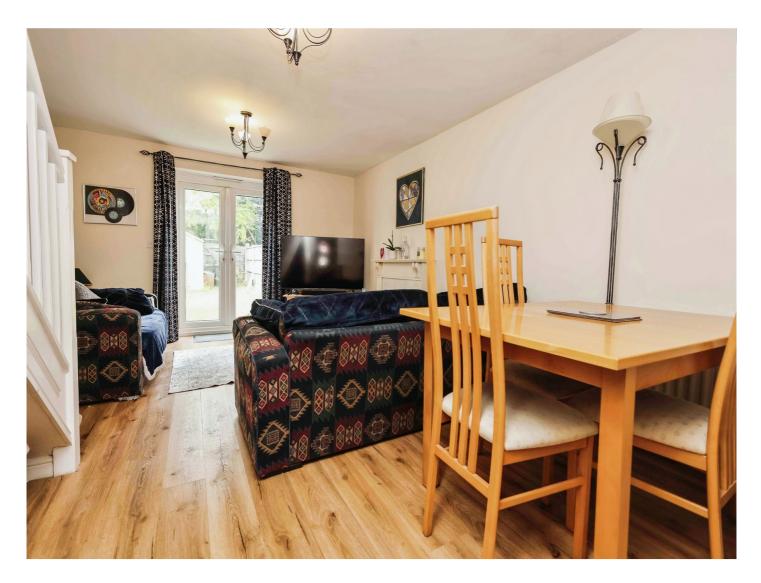

#### Lounge

17' 5" x 12' 7" inc stairs ( 5.31m x 3.84m inc stairs )

Double glazed French doors to rear garden, two central heating radiators, wood effect flooring, stairs to first floor accommodation, electric fire with surrounding fireplace