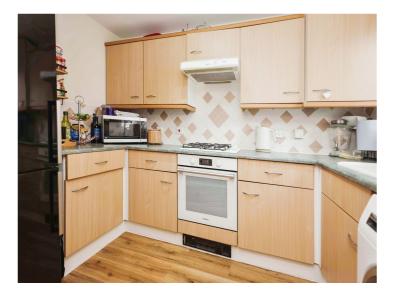

#### **Kitchen**

10' 1" x 6' 3" ( 3.07m x 1.91m )

Fitted with a range of wall and base units with work surfaces over, integrated oven, gas hob with extractor over, space for fridge freezer, sink and drainer, double glazed window to front elevation