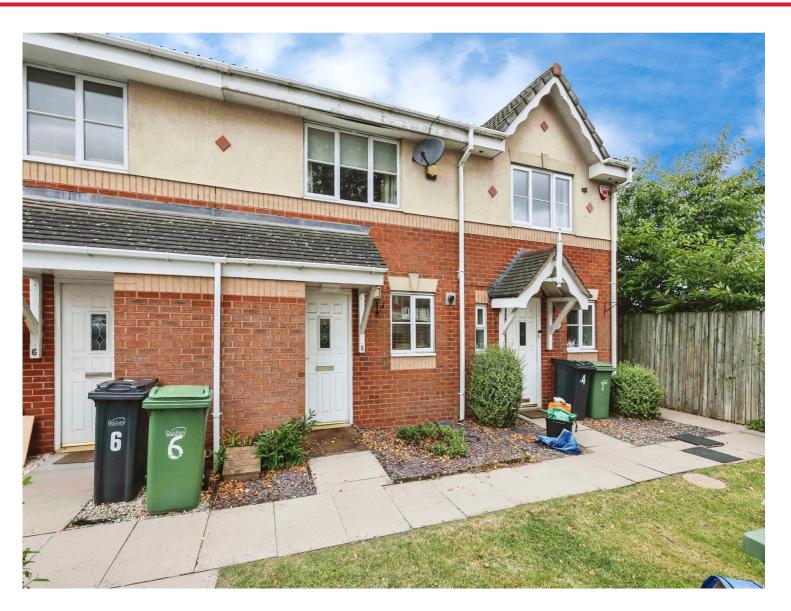

## The Thatchers HALESOWEN B62 9DB

A fantastic purchase for first time buyers, this well-presented two bedroom home is offered for sale with NO UPWARD CHAIN. Briefly comprising: hallway, kitchen, guest w.c, lounge/dining room, two bedrooms both with en-suites. pleasant rear garden and allocated parking. Situated in a convenient and popular cul-de-sac location this property must be viewed to be appreciated.

#### Approach

The property has allocated parking to the front and pathway leads to the front door which opens to hallway

#### **Allocated Parking**

There is an allocated parking to the front of the property

This floor plan is for illustrative purposes only. It is not drawn to scale. Any measurements, floor areas (including any total floor area), openings and orientation are approximate. No details are guaranteed, they cannot be relied upon for any purpose and they do not form part of any agreement. No liability is taken for any error, omission or misstatement. A party must rely upon its own inspection(s). Powered by www.focalagent.com