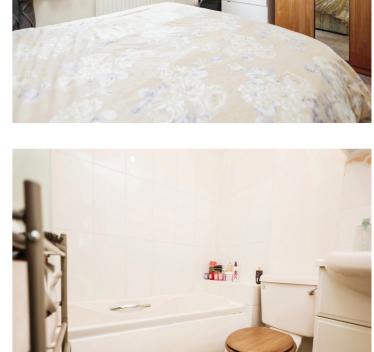

#### **Bedroom One**

12' 9" x 8' 4" ( 3.89m x 2.54m )

Double glazed window to front elevation, central heating radiator, door to en-suite

#### **En-Suite**

Bath with shower over, part tiling to walls, vanity wash hand basin, central heating radiator, low level w.c, extractor