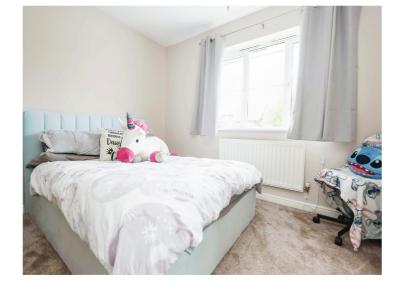

#### **Bedroom Two**

10' 5" to wardrobes x 9' 4" plus recess ( 3.17m to wardrobes x 2.84m plus recess )

Double glazed window to rear elevation, central heating radiator, built in storage cupboard and door to en-sute