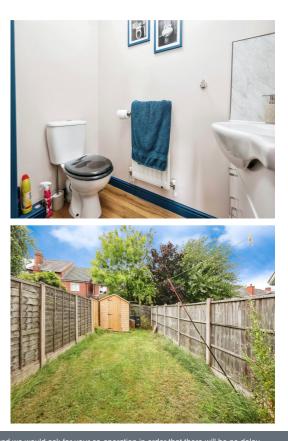

#### **Guest W.C**

Comprising: wash hand basin, low level w.c,

#### **Rear Garden**

A pleasant rear garden with patio area and lawn beyond, fencing to borders, timber shed, gate to rear access