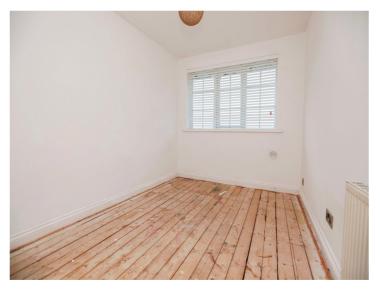

#### **Bedroom Two**

11' x 7' 10" ( 3.35m x 2.39m )

Double glazed windows to rear elevation with far reaching views, central heating radiator

#### **Bedroom Three**

8' 6" x 7' 10" ( 2.59m x 2.39m )

Double glazed bow window to front elevation, central heating radiator, cupboard housing central heating boiler