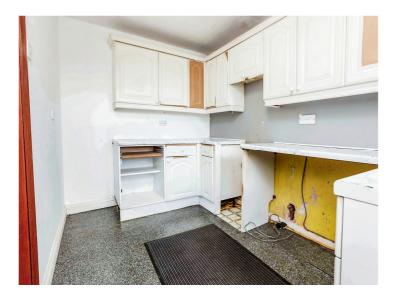

#### **Kitchen**

11' 4" x 7' 8" ( 3.45m x 2.34m )

In need of updating, there are wall and base units with work surfaces over, one and half bowl sink and drainer, space for cooker, double glazed window to rear elevation, double glazed door to rear garden