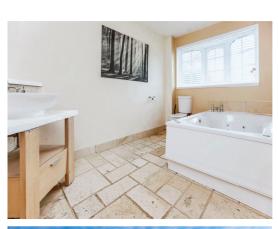

#### Bathroom

Comprising: whirlpool bath, wash hand basin, heated towel rail, low level w.c, spot lights to ceiling, tiled flooring, double glazed bow window to front elevation