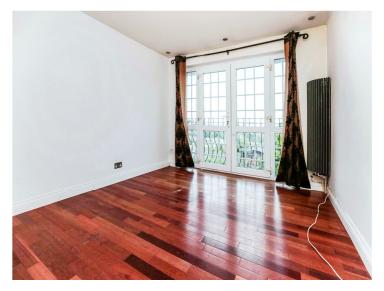

#### **Bedroom One**

12' x 10' 3" ( 3.66m x 3.12m )

Double glazed doors open to the Juliet balcony with far reaching views, spot lights to ceiling, two central heating radiators, wood effect flooring