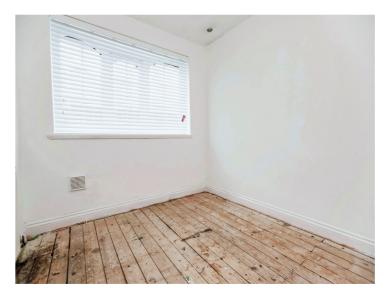

#### **Bedroom Three**

8' 6" x 7' 10" ( 2.59m x 2.39m )

Double glazed bow window to front elevation, central heating radiator, cupboard housing central heating boiler