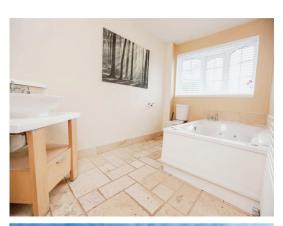

#### Bathroom

Comprising: whirlpool bath, wash hand basin, heated towel rail, low level w.c, spot lights to ceiling, tiled flooring, double glazed bow window to front elevation