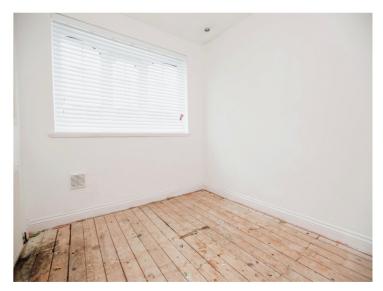

#### **Bedroom Two**

11' x 7' 10" ( 3.35m x 2.39m )

Double glazed windows to rear elevation with far reaching views, central heating radiator

#### **Bedroom Three**

8' 6" x 7' 10" ( 2.59m x 2.39m )

Double glazed bow window to front elevation, central heating radiator, cupboard housing central heating boiler