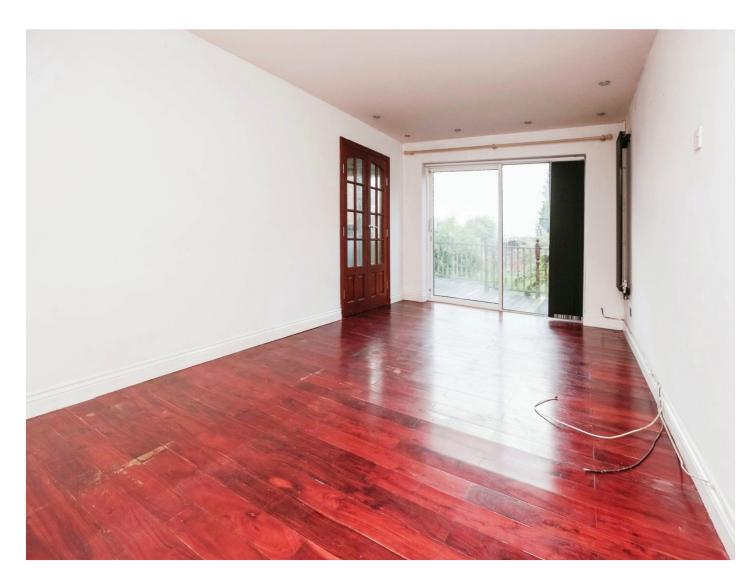

#### Lounge/Dining Room

18' 10" x 10' 3" ( 5.74m x 3.12m )

Double glazed patio doors to rear garden, two central heating radiators, wood effect flooring, door to kitchen