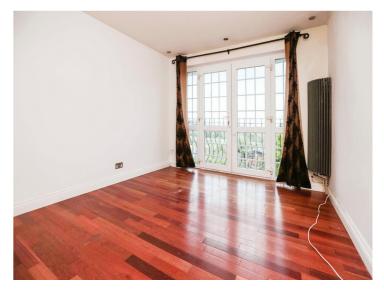

#### **Bedroom One**

12' x 10' 3" ( 3.66m x 3.12m )

Double glazed doors open to the Juliet balcony with far reaching views, spot lights to ceiling, two central heating radiators, wood effect flooring