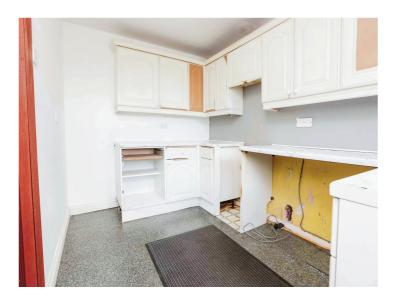

#### **Kitchen**

11' 4" x 7' 8" ( 3.45m x 2.34m )

In need of updating, there are wall and base units with work surfaces over, one and half bowl sink and drainer, space for cooker, double glazed window to rear elevation, double glazed door to rear garden