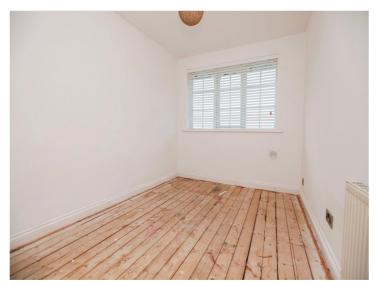

#### **Bedroom Two**

11' x 7' 10" ( 3.35m x 2.39m )

Double glazed windows to rear elevation with far reaching views, central heating radiator

#### **Bedroom Three**

8' 6" x 7' 10" ( 2.59m x 2.39m )

Double glazed bow window to front elevation, central heating radiator, cupboard housing central heating boiler