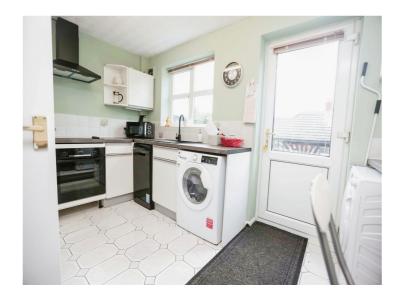

#### **Breakfast Kitchen**

12' 7" x 8' 4" ( 3.84m x 2.54m )

Fitted with a range of wall and base units with work surfaces over, sink and drainer, electric oven with hob and cooker hood over, plumbing for washing machine, space for fridge freezer, tiled flooring, breakfast bar, double glazed door to rear garden, double glazed window to rear elevation