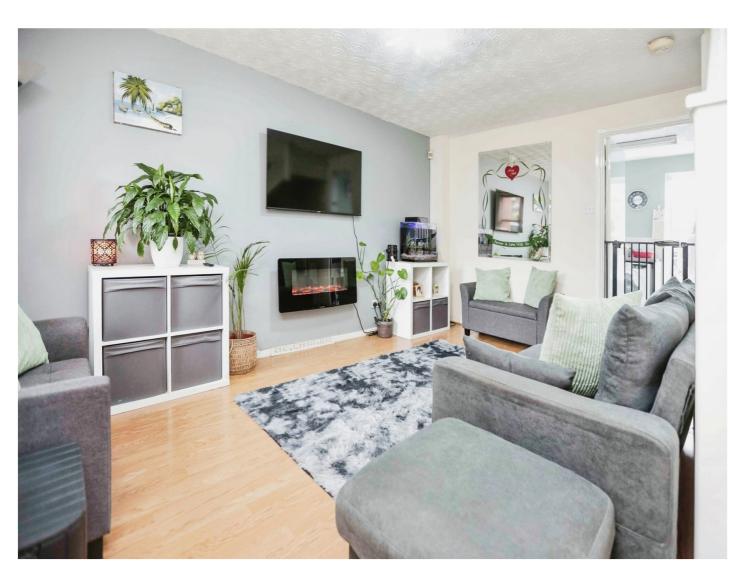

## Lounge

14' 9" x 12' 7" inc stairs ( 4.50m x 3.84m inc stairs )

Double glazed window to front elevation, central heating radiator, electric fire, wood effect flooring