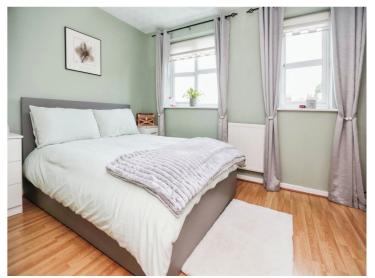

#### **Bedroom One**

12' 8" x 8' 4" ( 3.86m x 2.54m )

Two double glazed windows to rear elevation with far reaching views, central heating radiator, wood effect flooring

#### **Bedroom Two**

12' 8" x 7' 2" plus recess ( 3.86m x 2.18m plus recess )

Two double glazed windows to front elevation, central heating radiator