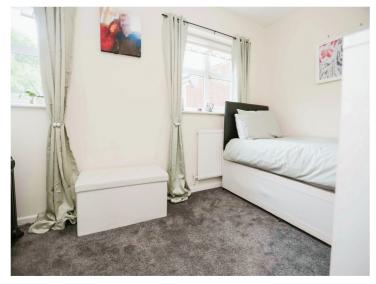

#### **Bedroom One**

12' 8" x 8' 4" ( 3.86m x 2.54m )

Two double glazed windows to rear elevation with far reaching views, central heating radiator, wood effect flooring

#### **Bedroom Two**

12' 8" x 7' 2" plus recess ( 3.86m x 2.18m plus recess )

Two double glazed windows to front elevation, central heating radiator