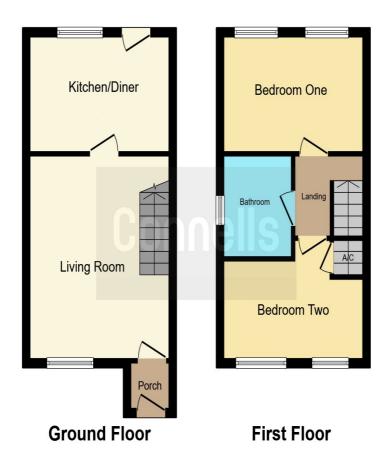

## Rear Garden

A pleasant rear garden with decked patio, outside tap, gate to shared front access, pebbled garden and fencing to borders

This floor plan is for illustrative purposes only. It is not drawn to scale. Any measurements, floor areas (including any total floor area), openings and orientation are approximate. No details are guaranteed, they cannot be relied upon for any purpose and they do not form part of any agreement. No liability is taken for any error, omission or misstatement. A party must rely upon its own inspection(s). Powered by www.focalagent.com