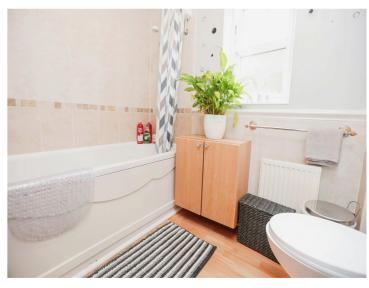

#### **Bathroom**

Comprising: bath with shower over, wash hand basin, low level w.c, central heating radiator, part tiling to walls, double glazed obscured window to side elevation