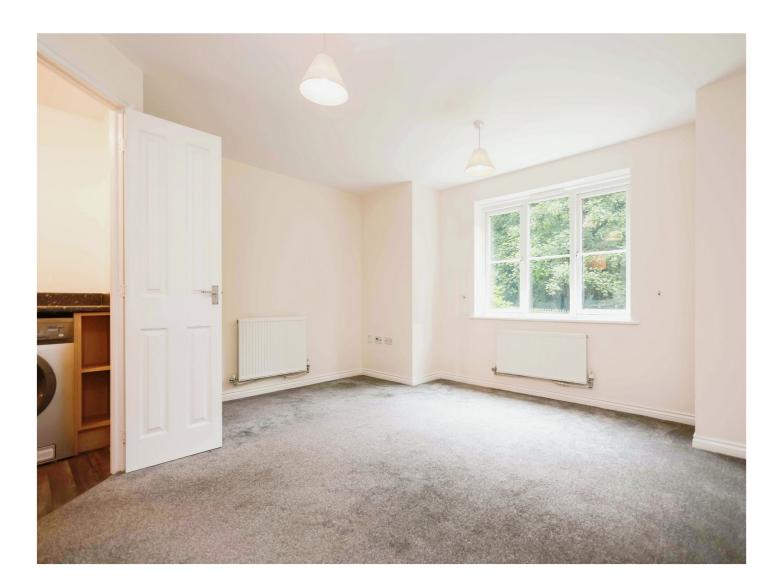

#### Lounge

14' 3" max x 13' 11" max ( 4.34m max x 4.24m max ) Double glazed window to rear elevation, two central heating radiators, door to kitchen

#### **Bedroom One**

13' 8" max x 8' 4" max ( 4.17m max x 2.54m max ) Double glazed window to rear elevation, central heating radiator