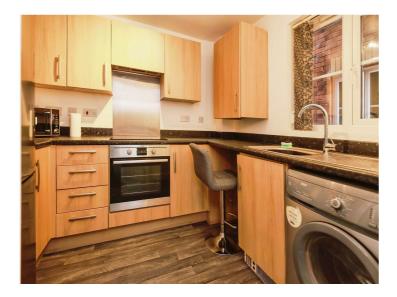

#### **Kitchen**

9' max x 8' 4" max ( 2.74m max x 2.54m max )

Fitted with a range of wall and base units with work surfaces over, sink and drainer, part tiling to walls, integrated oven, electric hob with extractor over. plumbing for washing machine, space for fridge freezer, double glazed window to side elevation, cupboard housing central heating boiler