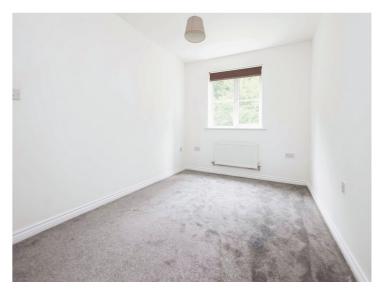

#### **Bedroom One**

13' 8" max x 8' 4" max ( 4.17m max x 2.54m max ) Double glazed window to rear elevation, central heating radiator

#### **Bedroom Two**

7' 6" x 8' 6" ( 2.29m x 2.59m ) Double glazed window to rear elevation, central heating radiator