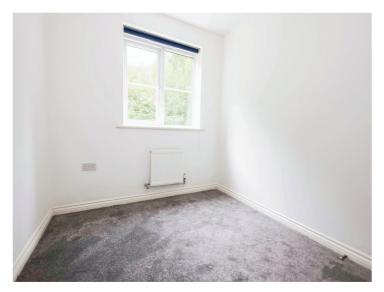

#### **Bedroom Two**

7' 6" x 8' 6" ( 2.29m x 2.59m ) Double glazed window to rear elevation, central heating radiator