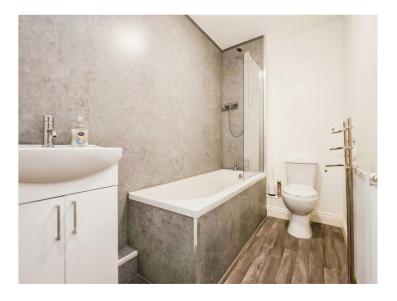

#### Bathroom

Comprising: panelled bath with shower over, vanity wash hand basin, low level w.c., central heating radiator and extractor