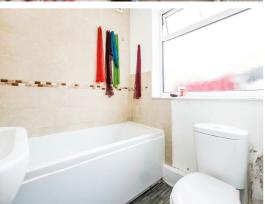

## **Bathroom**

Bath with shower over, wash hand basin, low level w.c, double glazed obscured window, part tiling to walls