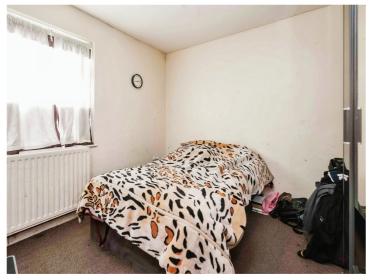

### **Bedroom One**

12' x 10' 11" max ( 3.66m x 3.33m max )

Double Glazed window to front elevation, central heating radiator

### **Bedroom Two**

12' 1" x 11' 6" max ( 3.68m x 3.51m max )

Double glazed window to rear elevation, central heating radiator

## **Bedroom Three**

11' 7" x 6' 2" max ( 3.53m x 1.88m max )

Double glazed window to rear elevation, central heating radiator