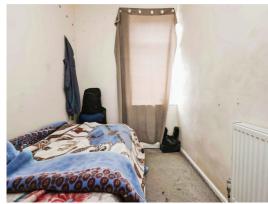

## **Bedroom Three**

11' 7" x 6' 2" max ( 3.53m x 1.88m max )

Double glazed window to rear elevation, central heating radiator