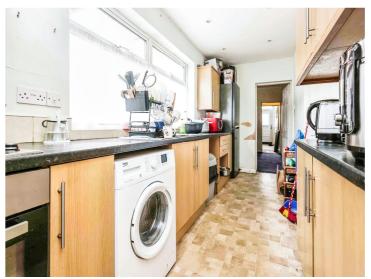

### Kitchen

16' 7" x 6' 1" ( 5.05m x 1.85m )

Fitted with a range of wall and base units with work surfaces over, sink and drainer, central heating radiator, plumbing for washing machine, integrated oven, gas hob and cooker hood over, double glazed window to side elevation