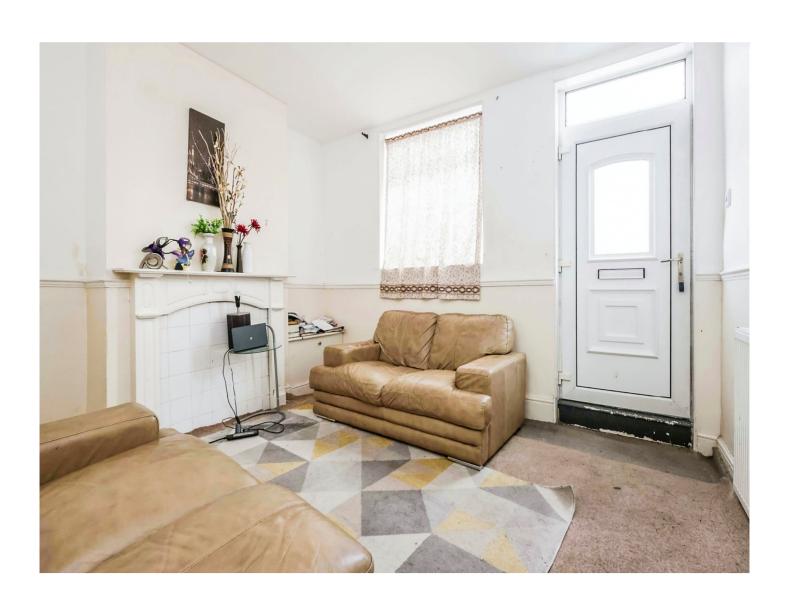

## Lounge

10'8" x 11' 10" max ( 3.25m x 3.61m max )

Double glazed window to front elevation, central heating radiator