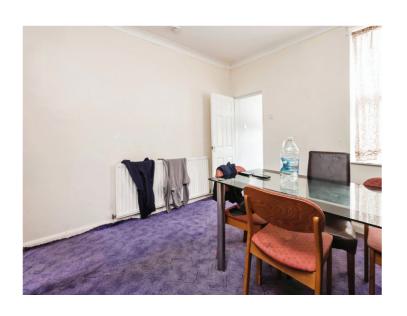

## **Dining Room**

11'5" x 11' 10" max ( 3.48m x 3.61m max )

Double glazed window to rear elevation, door to kitchen, central heating radiator