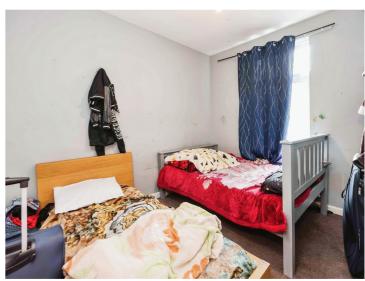

### **Bedroom Two**

12' 1" x 11' 6" max ( 3.68m x 3.51m max )

Double glazed window to rear elevation, central heating radiator

## **Bedroom Three**

11' 7" x 6' 2" max ( 3.53m x 1.88m max )

Double glazed window to rear elevation, central heating radiator