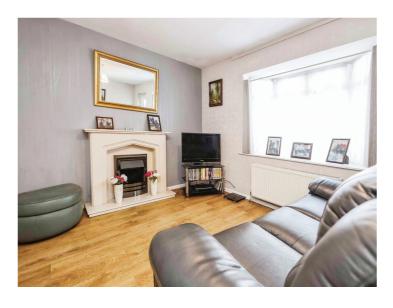

## Lounge

15' 4" x 10' 6" ( 4.67m x 3.20m )

Double glazed bow window to front elevation, electric fire, central heating radiator, door to kitchen and door to inner hall