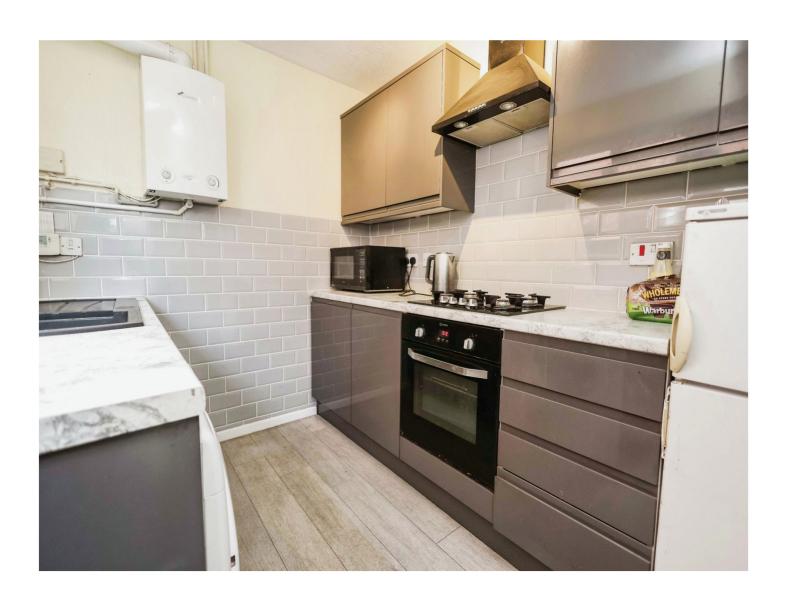

#### Kitchen

9' x 7' 8" ( 2.74m x 2.34m )

Fitted with a range of units with work surfaces over, sink and drainer, integrated oven, gas hob with cooker hood over, plumbing for washing machine, part tiled walls, double glazed window to side elevation, central heating boiler, door to side