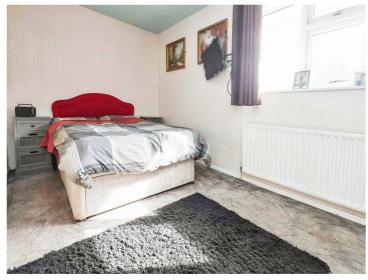

### **Bedroom**

15' 5" x 8' 4" ( 4.70m x 2.54m )

Double glazed window to rear elevation, central heating radiator