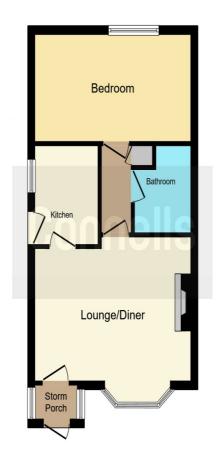

### **Rear Garden**

A low maintenance rear garden with fencing to borders, timber shed, gate to front access

This floor plan is for illustrative purposes only. It is not drawn to scale. Any measurements, floor areas (including any total floor area), openings and orientation are approximate. No details are guaranteed, they cannot be relied upon for any purpose and they do not form part of any agreement. No liability is taken for any error, omission or misstatement. A party must rely upon its own inspection(s). Powered by www.focalagent.com