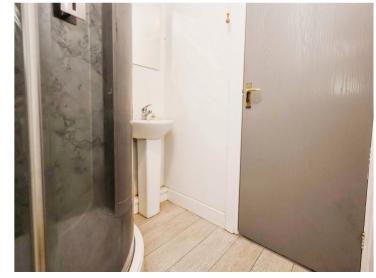

### **Shower Room**

Comprising: walk in shower, wash hand basin, low level w.c, wood effect flooring,