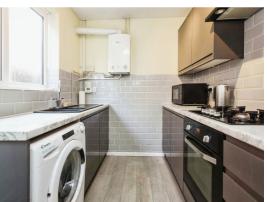

#### Kitchen

9' x 7' 8" ( 2.74m x 2.34m )

Fitted with a range of units with work surfaces over, sink and drainer, integrated oven, gas hob with cooker hood over, plumbing for washing machine, part tiled walls, double glazed window to side elevation, central heating boiler, door to side