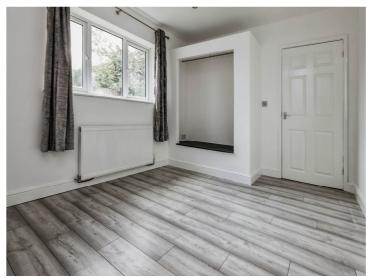

#### **Bedroom One**

12' 3" inc wardrobe x 9' 8" ( 3.73m inc wardrobe x 2.95m )

Double glazed window to rear elevation, central heating radiator, wood effect flooring, spot lights to ceiling, fitted wardrobe/hanging space

#### **Bedroom Two**

10' 4" x 8' 5" ( 3.15m x 2.57m )

Double glazed window to front elevation, central heating radiator and wood effect flooring

#### **Bedroom Three**

7' 1" x 6' 8" ( 2.16m x 2.03m )

Double glazed window to front elevation, central heating radiator and wood effect flooring