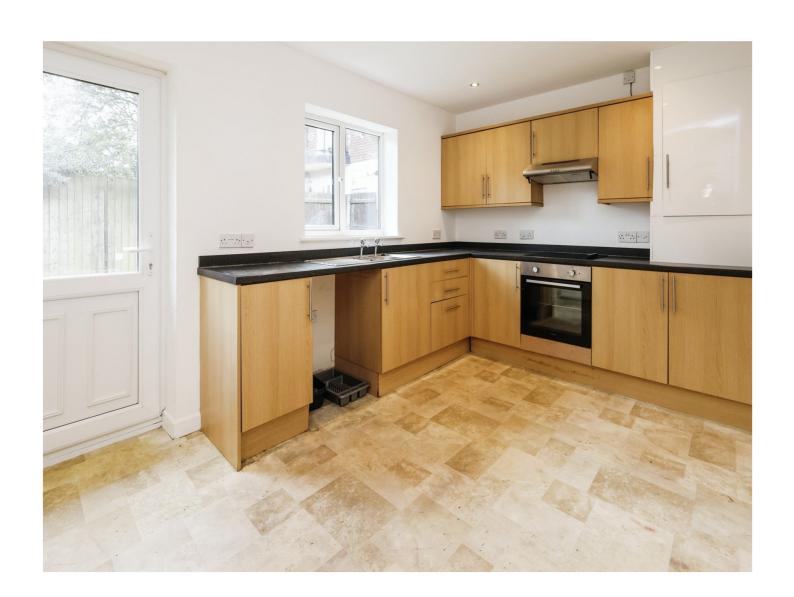

#### **Breakfast Kitchen**

13' 6" x 9' 2" plus recess ( 4.11m x 2.79m plus recess )

Fitted with a range of wall and base units with work surfaces over, sink and drainer, plumbing for washing machine, integrated oven with electric hob and extractor over, central heating radiator, cupboard housing central heating boiler, spot lights to ceiling, double glazed window to rear elevation and double glazed door to rear garden