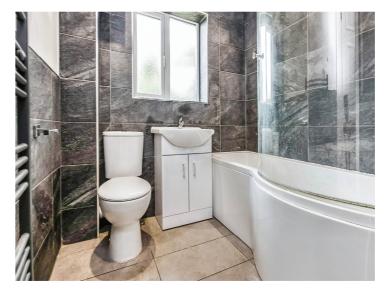

#### **Bathroom**

Comprising: 'P' shaped bath with shower over, vanity unit with wash hand basin, low level w.c, heated towel rail, spot lights to ceiling, tiled flooring, part tiling to walls and double glazed obscured window to rear elevation