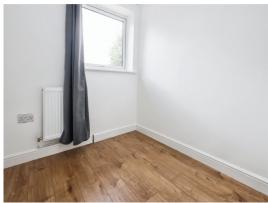

#### **Bedroom Three**

7' 1" x 6' 8" ( 2.16m x 2.03m )

Double glazed window to front elevation, central heating radiator and wood effect flooring