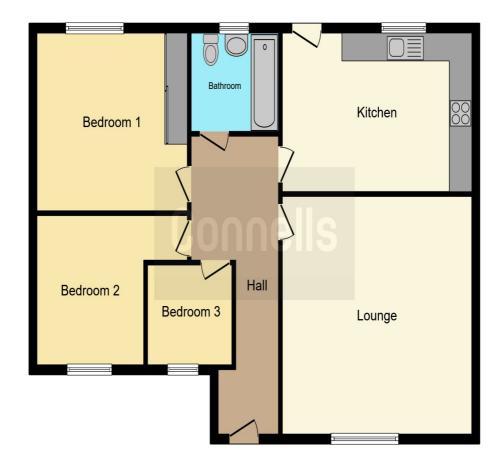

## **Rear Garden**

Paved patio area with lawn beyond, timber shed, gate to front access and fencing to borders  $\,$ 

This floorplan is for illustrative purposes only and is not drawn to scale. Measurements, floor-areas, openings and orientations are approximate. They should not be relied upon for any purpose and do not form any part of an agreement. No liability is taken for any error or mis-statement. All parties must rely on their own inspections.