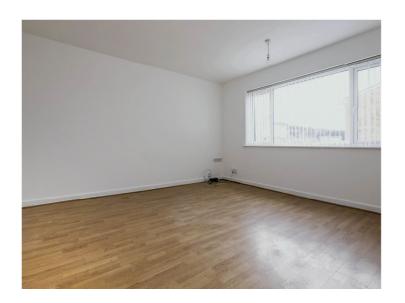

## Lounge

14' 6" x 13' 6" ( 4.42m x 4.11m )

Double glazed window to front elevation, central heating radiator and wood effect flooring