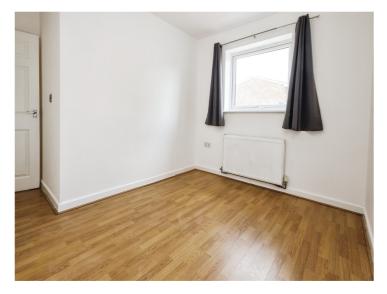

#### **Bedroom Two**

10' 4" x 8' 5" ( 3.15m x 2.57m )

Double glazed window to front elevation, central heating radiator and wood effect flooring

#### **Bedroom Three**

7' 1" x 6' 8" ( 2.16m x 2.03m )

Double glazed window to front elevation, central heating radiator and wood effect flooring