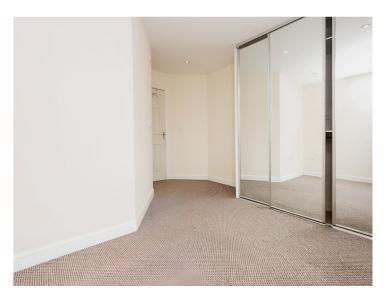

#### **Bedroom One**

13' 11" max x 12' 9" to rear of wardrobe ( 4.24m max x 3.89m to rear of wardrobe )

Double glazed window to front elevation, central heating radiator, spot lights to ceiling, sliding mirrored wardrobes