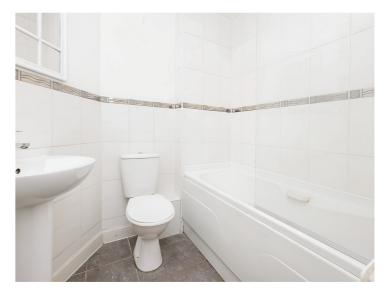

#### **Jack And Jill Bathroom**

Accessed from both the hallway and bedroom one, the bathroom comprises: panelled bath with shower over, low level w.c, wash hand basin, tiling to walls, central heating radiator and shaver point