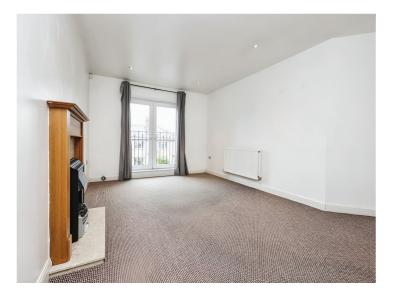

#### **Open-Plan Living Space**

#### Lounge/dining Area

17' 4" x 11' 2" plus recess ( 5.28m x 3.40m plus recess )

Double glazed French doors to the front open to Juliet balcony, electric fire with surround, central heating radiator, spot lights to ceiling