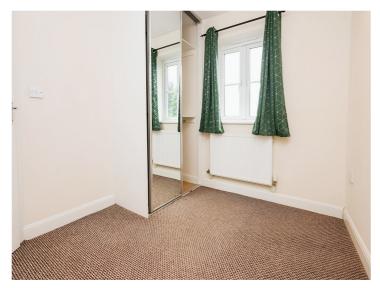

#### **Bedroom Two**

9' x 7' 11" max ( 2.74m x 2.41m max )

Double glazed window to rear elevation, central heating radiator and mirrored wardrobe