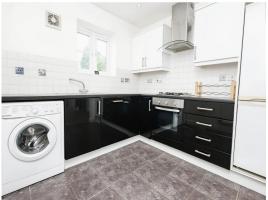

#### **Kitchen Area**

#### 9' x 8' 8" ( 2.74m x 2.64m )

Fitted with a range of wall of base units with work surfaces over, sink and drainer, space for fridge freezer, plumbing for washing machine, tiled flooring, central heating radiator, integrated oven with gas hob and cooker hood over, double glazed window to rear elevation  $% \left( {\left[ {{{\rm{s}}_{\rm{s}}} \right]_{\rm{s}}} \right)$ 