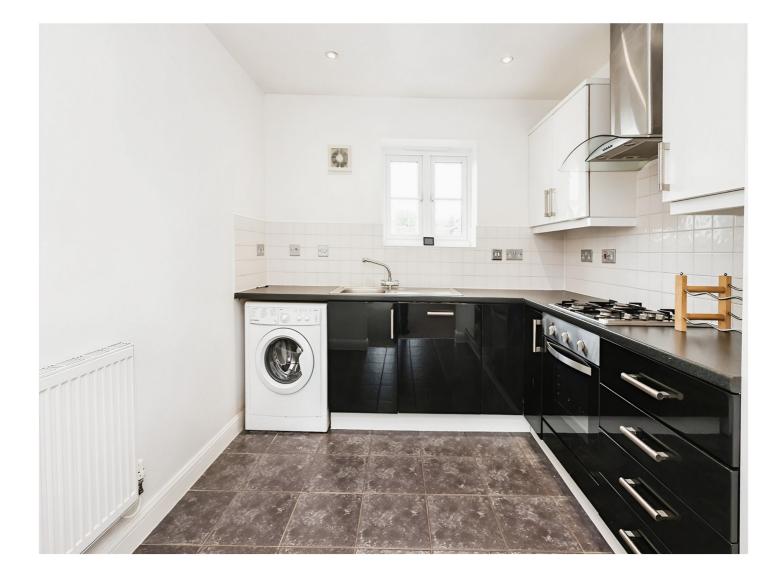

#### **Kitchen Area**

#### 9' x 8' 8" ( 2.74m x 2.64m )

Fitted with a range of wall of base units with work surfaces over, sink and drainer, space for fridge freezer, plumbing for washing machine, tiled flooring, central heating radiator, integrated oven with gas hob and cooker hood over, double glazed window to rear elevation  $% \left( {\left[ {{{\rm{s}}_{\rm{s}}} \right]_{\rm{s}}} \right)$ 