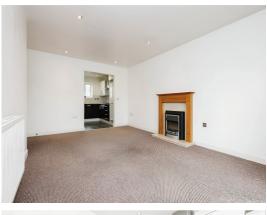

#### Lounge/dining Area

17' 4" x 11' 2" plus recess ( 5.28m x 3.40m plus recess )

Double glazed French doors to the front open to Juliet balcony, electric fire with surround, central heating radiator, spot lights to ceiling