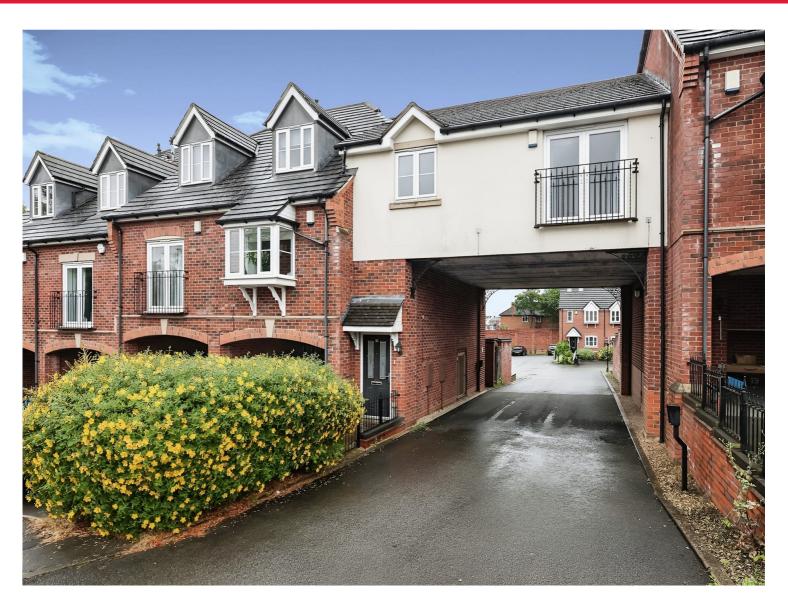

## George Road Halesowen B63 4DF

A spacious two bedroom apartment in a popular central Halesowen location offered for sale with NO UPWARD CHAIN. Accessed via a pathway leading to the private front door with stairs to the first floor accommodation. Benefitting from a long lease, the property briefly comprises: hallway, two bedrooms, Jack and Jill bathroom, good sized open plan living space with Juliet balcony to the front and well-presented kitchen area and allocated parking space to the rear. Viewing is highly recommended.

#### Approach

There is allocated parking to the rear of the property, pathway to the front leads to private front door with stairs rising to the first floor

#### Parking

There is an allocated parking space to the rear of the property

This floorplan is for illustrative purposes only and is not drawn to scale. Measurements, floor-areas, openings and orientations are approximate. They should not be relied upon for any purpose and do not form any part of an agreement. No liability is taken for any error or mis-statement. All parties must rely on their own inspections.