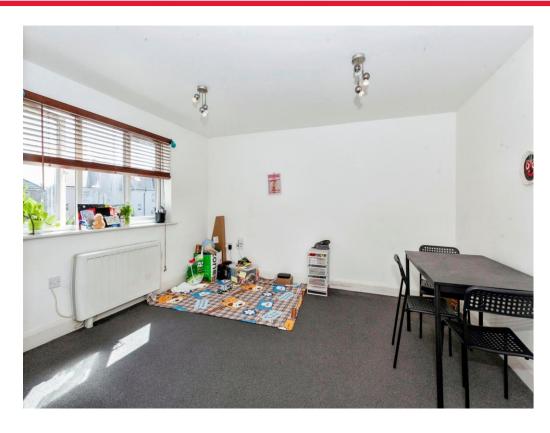

### Lounge

13' x 11' 4" ( 3.96m x 3.45m ) Rear aspect, electric wall heater, television point, telephone point, opening to: