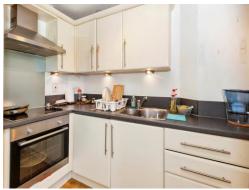

#### Kitchen

10' to fridge/ freezer x 4' 4" max ( 3.05m to fridge/ freezer x 1.32m max ) One and a half sink bowl drainer unit with cupboard under, integrated four ring electric hob with oven under, cooker hood, wall and base units