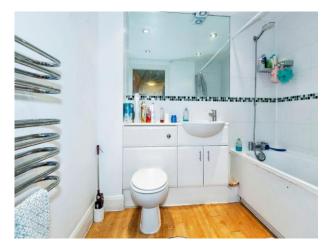

# **Bathroom**

Paneled bath with mixer tap, wash hand basin, low level WC, electric heater, extractor fan.