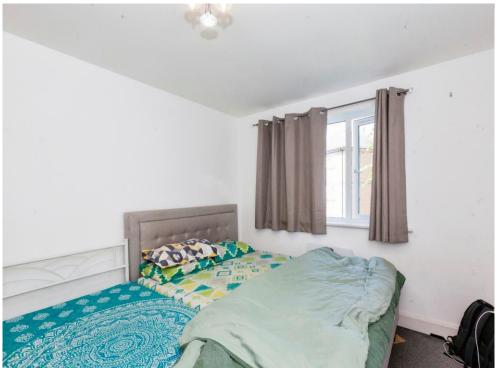

#### **Bedroom One**

11' 4" x 9' 4" to wardrobe (  $3.45\mbox{m}$  x  $2.84\mbox{m}$  to wardrobe )

Front aspect, electric heater, built-in wardrobes.

#### **Bedroom Two**

9' 8" x 9' 3" to wardrobe (  $2.95m\ x$  2.82m to wardrobe )

Front aspect, electric heater, built-in wardrobes.