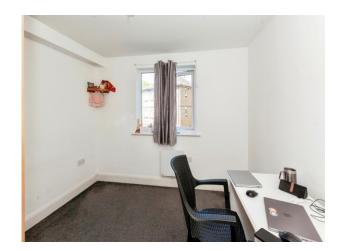

#### **Bedroom One**

11' 4" x 9' 4" to wardrobe (  $3.45\mbox{m}$  x  $2.84\mbox{m}$  to wardrobe )

Front aspect, electric heater, built-in wardrobes.

#### **Bedroom Two**

9' 8" x 9' 3" to wardrobe (  $2.95m\ x$  2.82m to wardrobe )

Front aspect, electric heater, built-in wardrobes.