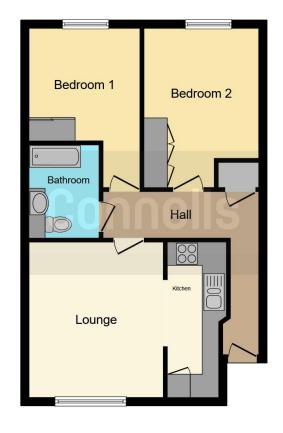

#### **Ground Floor**

Entry phone system, door to:

## **Communal Entrance Hall**

Stairs to first floor.

## **First Floor Landing**

Door to:

#### **Entrance Hall**

Entry phone, storage cupboard, doors to:

### Lounge

13' x 11' 4" ( 3.96m x 3.45m ) Rear aspect, electric wall heater, television point, telephone point, opening to:

#### Kitchen

10' to fridge/ freezer x 4' 4" max ( 3.05m to fridge/ freezer x 1.32m max ) One and a half sink bowl drainer unit with cupboard under, integrated four ring electric hob with oven under, cooker hood, wall and base units

#### **Bedroom One**

11' 4" x 9' 4" to wardrobe (  $3.45\mbox{m}$  x  $2.84\mbox{m}$  to wardrobe )

Front aspect, electric heater, built-in wardrobes.

#### **Bedroom Two**

9' 8" x 9' 3" to wardrobe (  $2.95m\ x$  2.82m to wardrobe )

Front aspect, electric heater, built-in wardrobes.

# **Bathroom**

Paneled bath with mixer tap, wash hand basin, low level WC, electric heater, extractor fan.

# Outside

Secure gated allocated parking space

This floor plan is for illustrative purposes only. It is not drawn to scale. Any measurements, floor areas (including any total floor area), openings and orientation are approximate. No details are guaranteed, they cannot be relied upon for any purpose and they do not form part of any agreement. No liability is taken for any error, omission or misstatement. A party must rely upon its own inspection(s). Powered by www.focalagent.com