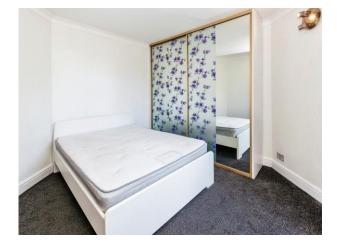

#### **Bedroom**

12' max x 11' 8" max (3.66m max x 3.56m max). Front aspect window, fitted wardrobe, door to balcony.