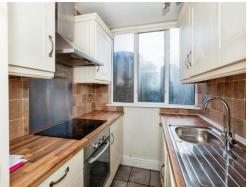

### Kitchen

7' 10" x 6' 1" (2.39m x 1.85m)

Side aspect window, wall and base units, single drainer sink unit with mixer tap and cupboard under, four ring integrated electric hob with oven under, cooker hood, integrated fridge freezer, dish washer and washing machine, tiled floor.