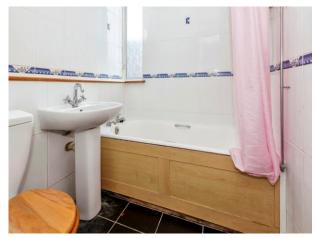

# **Bathroom**

Side aspect window, bath, wall mounted shower, wash hand basin, WC, heated towel rail, fully tiled