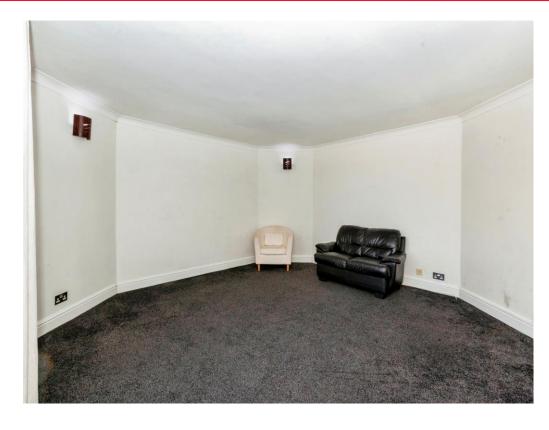

# Lounge

15' 1" max x 14' 4" max (4.60m max x 4.37m max). Front aspect window, door to balcony