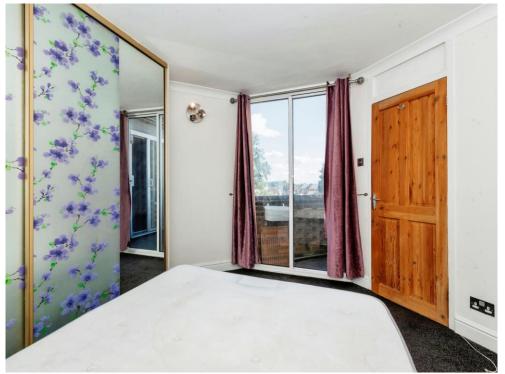

#### **Bedroom**

12' max x 11' 8" max (3.66m max x 3.56m max). Front aspect window, fitted wardrobe, door to balcony.