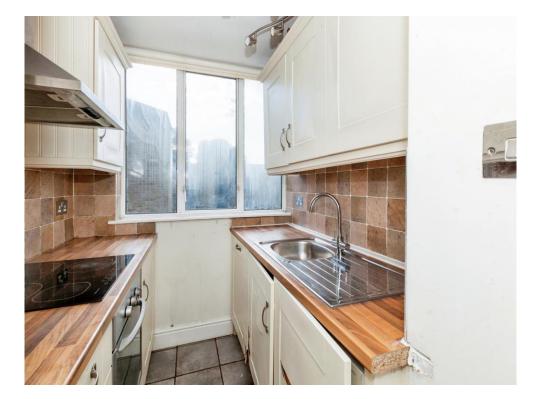

### Kitchen

7' 10" x 6' 1" (2.39m x 1.85m)

Side aspect window, wall and base units, single drainer sink unit with mixer tap and cupboard under, four ring integrated electric hob with oven under, cooker hood, integrated fridge freezer, dish washer and washing machine, tiled floor.