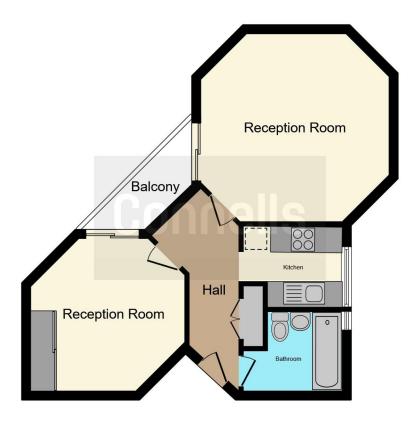

# **Entrance Hall**

Double store cupboard, doors to:

# Lounge

15' 1" max x 14' 4" max (4.60m max x 4.37m max). Front aspect window, door to balcony

### Kitchen

7' 10" x 6' 1" (2.39m x 1.85m)

Side aspect window, wall and base units, single drainer sink unit with mixer tap and cupboard under, four ring integrated electric hob with oven under, cooker hood, integrated fridge freezer, dish washer and washing machine, tiled floor.

#### **Bedroom**

12' max x 11' 8" max (3.66m max x 3.56m max). Front aspect window, fitted wardrobe, door to balcony.

# **Bathroom**

Side aspect window, bath, wall mounted shower, wash hand basin, WC, heated towel rail, fully tiled

#### Outside

Communal Courtyard area, secure parking space

To view this property please contact Connells on