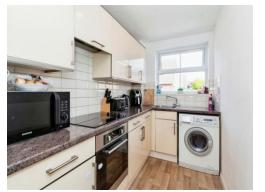

## Kitchen

11' 3" x 5' 8" (3.43m x 1.73m)

Side aspect window, wall and base units, four ring integrated electric hob with oven under, cooker hood, single drainer sink unit with mixer tap and cupboard under, plumbing for washing machine, space for fridge freezer, electric wall mounted fan heater.