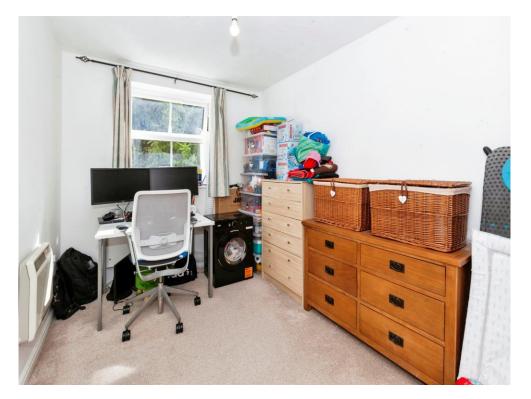

#### **Bedroom Two**

11' 6" x 7' 11" (3.51m x 2.41m)

Rear aspect windows, built in wardrobe, electric wall mounted heater.