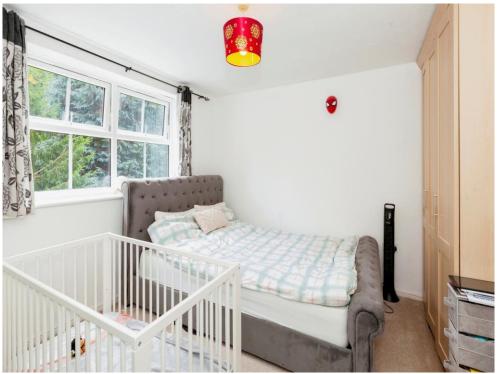

## **Bedroom One**

12' 1" max x 11' 4" max (3.68m max x 3.45m max). Rear aspect window, fitted wardrobe, electric wall mounted heater.