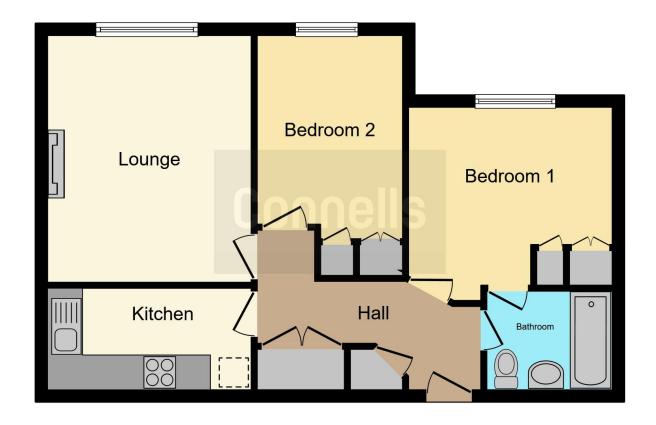

Connells

Hurworth Avenue Slough

An opportunity to purchase this second floor two-bedroom apartment located in a popular residential area of Langley. Situated close to local shops, easy access to the M4 Junction, Langley & Slough High Streets plus Langley & Slough's Elizabeth Line train stations and is within catchments of local Primary and Grammar schools. It benefits from lounge, kitchen, double bedrooms, Jack & Jill bathroom, residential parking and offers no chain.

## Lounge

13' 10" x 11' 3" (4.22m x 3.43m) Rear aspect window, fireplace, electric wall mounted heater

## Kitchen

11' 3" x 5' 8" (3.43m x 1.73m)

Side aspect window, wall and base units, four ring integrated electric hob with oven under, cooker hood, single drainer sink unit with mixer tap and cupboard under, plumbing for washing machine, space for fridge freezer, electric wall mounted fan heater.

## **Bedroom One**

12' 1" max x 11' 4" max (3.68m max x 3.45m max). Rear aspect window, fitted wardrobe, electric wall mounted heater.

#### **Bedroom Two**

11' 6" x 7' 11" (3.51m x 2.41m)

Rear aspect windows, built in wardrobe, electric wall mounted heater.

## Jack & Jill Bathroom

Bath with mixer tap and shower attachment, wash hand basin, WC, shaver point, electric wall mounted fan heater, extractor fan.