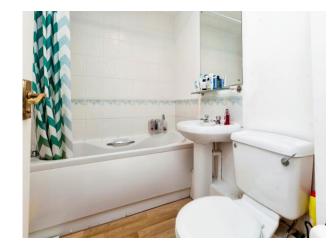

## Jack & Jill Bathroom

Bath with mixer tap and shower attachment, wash hand basin, WC, shaver point, electric wall mounted fan heater, extractor fan.