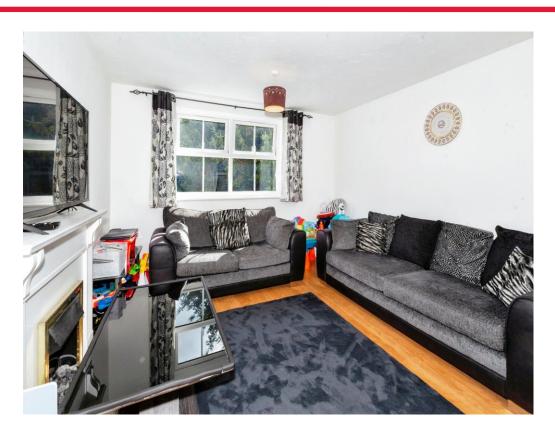

## Lounge

13' 10" x 11' 3" (4.22m x 3.43m) Rear aspect window, fireplace, electric wall mounted heater