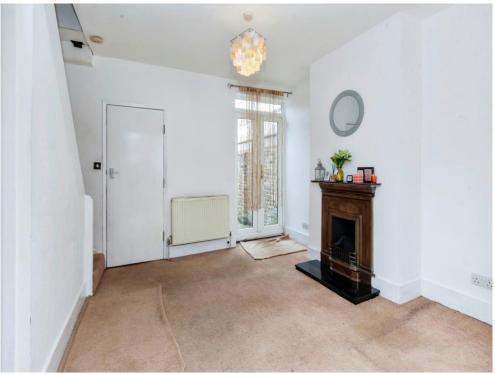

### **Dining Room**

12' 11" max x 10' 4" max (3.94m max x 3.15m max). Rear aspect doors to garden, fireplace, radiator, stairs to first floor, door to: