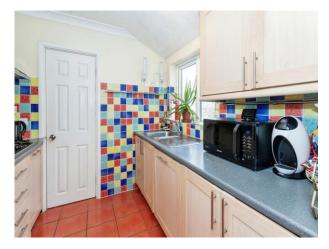

#### Kitchen

7' 10" x 7' 8" (2.39m x 2.34m). Side aspect window, wall and base units, single drainer sink unit with mixer tap and cupboard under, four ring integrated gas hob, integrated oven/grill, other integrated appliances include dish washer, washing machine and fridge/ freezer, tiled floor