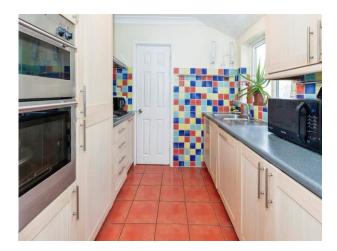

#### Kitchen

7' 10" x 7' 8" (2.39m x 2.34m). Side aspect window, wall and base units, single drainer sink unit with mixer tap and cupboard under, four ring integrated gas hob, integrated oven/grill, other integrated appliances include dish washer, washing machine and fridge/ freezer, tiled floor