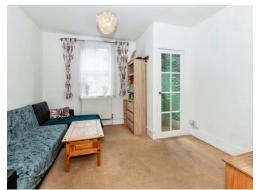

## **Bedroom Two**

10' 5" x 10' 2" max (3.17m x 3.10m max). Rear aspect window, fire place, radiator