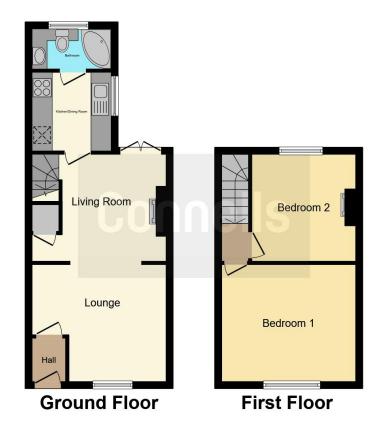

#### **Ground Floor:-**

Door to:

#### **Entrance**

Leads to:

#### Lounge

12' 11" max x 11' 5" max (3.94m max x 3.48m max). Front aspect window, radiator, leads to:

### **Dining Room**

12' 11" max x 10' 4" max (3.94m max x 3.15m max). Rear aspect doors to garden, fireplace, radiator, stairs to first floor, door to:

#### Kitchen

7' 10" x 7' 8" (2.39m x 2.34m). Side aspect window, wall and base units, single drainer sink unit with mixer tap and cupboard under, four ring integrated gas hob, integrated oven/grill, other integrated appliances include dish washer, washing machine and fridge/ freezer, tiled floor

#### **Bathroom**

Rear aspect window, wash hand basin with vanity unit, WC, corner bath with mixer tap and shower attachment, shaver point, heated towel rail, fully tiled

### **First Floor Landing**

Access to loft, doors to:

#### **Bedroom One**

12' 11" x 11' 5" (3.94m x 3.48m). Front aspect window, radiator

## **Bedroom Two**

10' 5" x 10' 2" max (3.17m x 3.10m max). Rear aspect window, fire place, radiator