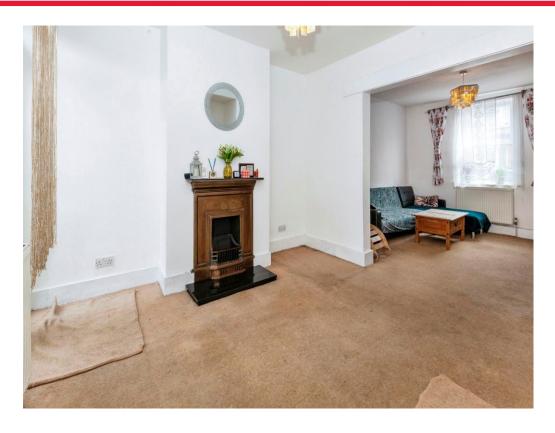

#### Lounge

12' 11" max x 11' 5" max (3.94m max x 3.48m max). Front aspect window, radiator, leads to:

### **Dining Room**

12' 11" max x 10' 4" max (3.94m max x 3.15m max). Rear aspect doors to garden, fireplace, radiator, stairs to first floor, door to: