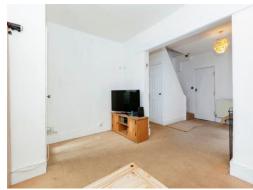

### **Dining Room**

12' 11" max x 10' 4" max (3.94m max x 3.15m max). Rear aspect doors to garden, fireplace, radiator, stairs to first floor, door to:

### **First Floor Landing**

Access to loft, doors to: