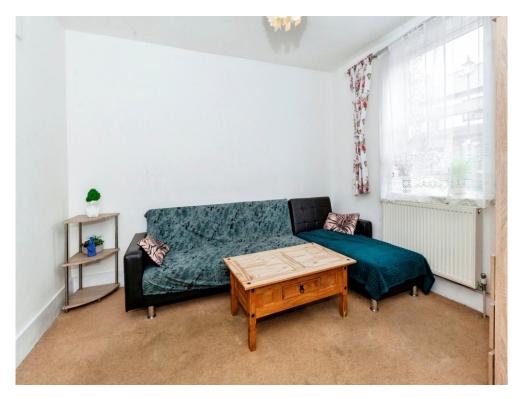

#### Lounge

12' 11" max x 11' 5" max (3.94m max x 3.48m max). Front aspect window, radiator, leads to:

### **Dining Room**

12' 11" max x 10' 4" max (3.94m max x 3.15m max). Rear aspect doors to garden, fireplace, radiator, stairs to first floor, door to: