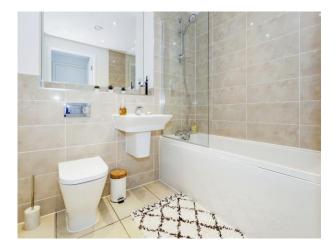

# **Bathroom**

Wash hand basin, bath with mixer tap and shower attachment, low level WC, shaver point, extractor fan, heated towel rail, tiled floor

To view this property please contact Connells on