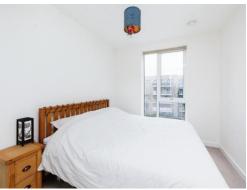

#### **Master Bedroom**

 $3' \ 3'' \ max \ x \ 8' \ 11'' \ (4.04m \ max \ x \ 2.72m)$ 

Rear aspect window, radiator, fitted double wardrobe, door to:

#### **En-Suite**

Wash hand basin, low level WC, shower cubicle with glass screen, heated towel rail, extractor fan, tiled floor

**Bedroom Two** 11' 11" x 9' (3.63m x 2.74m) Rear aspect window, radiator