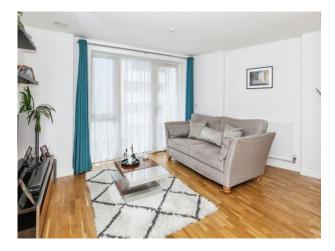

## **Lounge Diner**

24' 1" max x 15' 5" max (7.34m max x 4.70m max)

Rear aspect window, two radiators, door to private balcony overseeing family court yard area