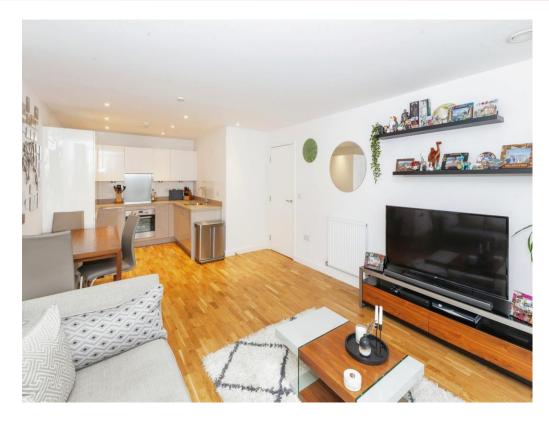

## **Lounge Diner**

24' 1" max x 15' 5" max (7.34m max x 4.70m max)

Rear aspect window, two radiators, door to private balcony overseeing family court yard area

# **Open Plan Kitchen**

Range of wall and base units, single bowl sink unit with cupboard under, four ring integrated electric hob with oven under, cooker hood, integrated appliance including dishwasher and fridge freezer