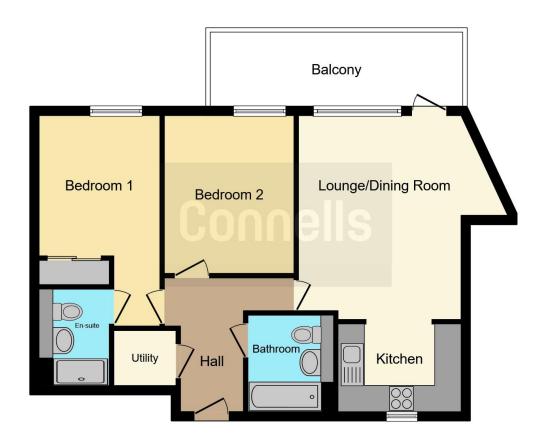

# **Property Description**

This two bedroom fourth floor modern apartment in the town centre of Slough is offered for sale. Situated within walking distance to the High Street and the Elizabeth Line train station taking you into Central London. You have have easy access to Herchel Park, Upton Court Park, Eton and Windsor. It benefits from 24ft lounge diner, open plan kitchen with integrated appliances, large utility cupboard, en-suite to master bedroom, double bedrooms, family bathroom, private balcony, family court yard area and bicycle storage.

## **Lounge Diner**

24' 1" max x 15' 5" max (7.34m max x 4.70m max)

Rear aspect window, two radiators, door to private balcony overseeing family court yard area

# **Open Plan Kitchen**

Range of wall and base units, single bowl sink unit with cupboard under, four ring integrated electric hob with oven under, cooker hood, integrated appliance including dishwasher and fridge freezer

#### **Master Bedroom**

 $3' \ 3'' \ max \ x \ 8' \ 11'' \ (4.04m \ max \ x \ 2.72m)$ 

Rear aspect window, radiator, fitted double wardrobe, door to:

#### **En-Suite**

Wash hand basin, low level WC, shower cubicle with glass screen, heated towel rail, extractor fan, tiled floor

**Bedroom Two** 11' 11" x 9' (3.63m x 2.74m) Rear aspect window, radiator