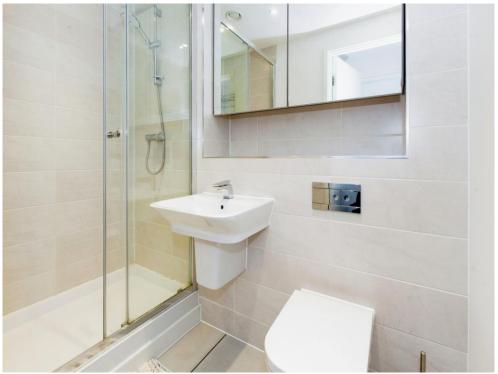

#### **En-Suite**

Wash hand basin, low level WC, shower cubicle with glass screen, heated towel rail, extractor fan, tiled floor

**Bedroom Two** 11' 11" x 9' (3.63m x 2.74m) Rear aspect window, radiator