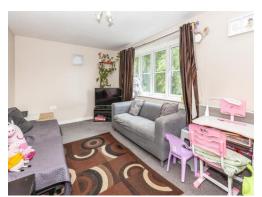

## **Living Room**

20' 10" x 9' 10" (6.35m x 3.00m) Electric heater, TV point, telephone point.