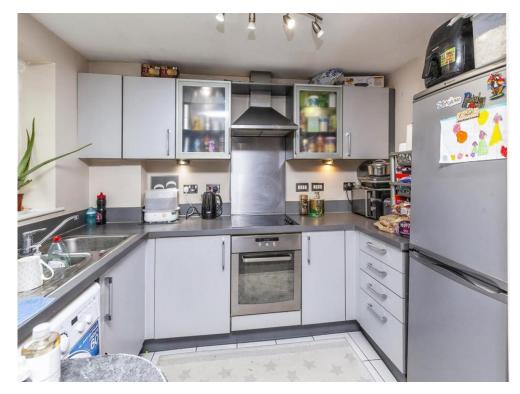

## Fitted Open Plan Kitchen

One and a half bowl single drainer sink unit with mixer tap and cupboard under, wall and base units, integrated four ring electric hob with electric oven under, extractor fan, space for fridge freezer, and plumbing for washing machine.