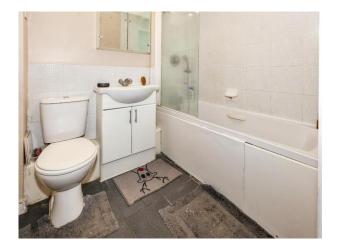

#### **Family Bathroom**

Panelled bath with mixer tap and shower attachment with wall attached shower unit and glass shower screen, wash hand basin with mixer tap and vanity unit, heated towel rail, tiled floor.