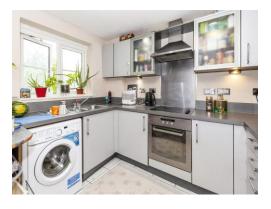

## Fitted Open Plan Kitchen

One and a half bowl single drainer sink unit with mixer tap and cupboard under, wall and base units, integrated four ring electric hob with electric oven under, extractor fan, space for fridge freezer, and plumbing for washing machine.