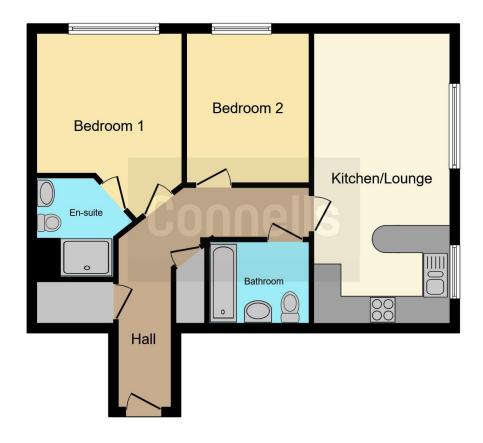

## **Property Description**

A second floor purpose built two bedroom apartment situated in this gated development just off of Lansdowne Avenue and within walking distance of Slough town centre with its' multiple shopping facilities and mainline railway station providing direct links into London Paddington. It benefits from entry phone, lift service, 20ft lounge/open plan fitted kitchen, double glazed windows, electric heating and allocated parking space.

## **Master Bedroom**

11' 2" x 10' 2" (3.40m x 3.10m) Rear aspect, electric heater, door to:

#### **Ensuite Shower Room**

Fully tiled shower cubicle, wash hand basin with mixer tap and vanity unit, low level WC, extractor fan, heated towel rail.

#### **Bedroom Two**

12' x 8' 9" (3.66m x 2.67m) Rear aspect, electric heater.

#### **Family Bathroom**

Panelled bath with mixer tap and shower attachment with wall attached shower unit and glass shower screen, wash hand basin with mixer tap and vanity unit, heated towel rail, tiled floor.