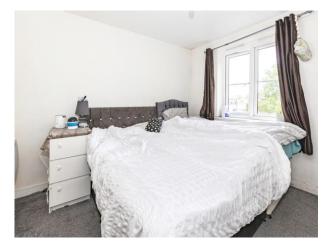

## **Master Bedroom**

11' 2" x 10' 2" (3.40m x 3.10m) Rear aspect, electric heater, door to:

#### **Bedroom Two**

12' x 8' 9" (3.66m x 2.67m) Rear aspect, electric heater.