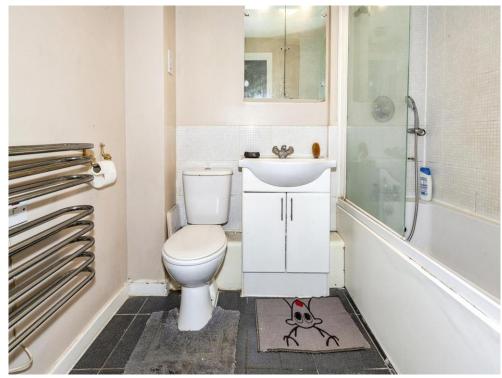

#### **Ensuite Shower Room**

Fully tiled shower cubicle, wash hand basin with mixer tap and vanity unit, low level WC, extractor fan, heated towel rail.

#### **Family Bathroom**

Panelled bath with mixer tap and shower attachment with wall attached shower unit and glass shower screen, wash hand basin with mixer tap and vanity unit, heated towel rail, tiled floor.