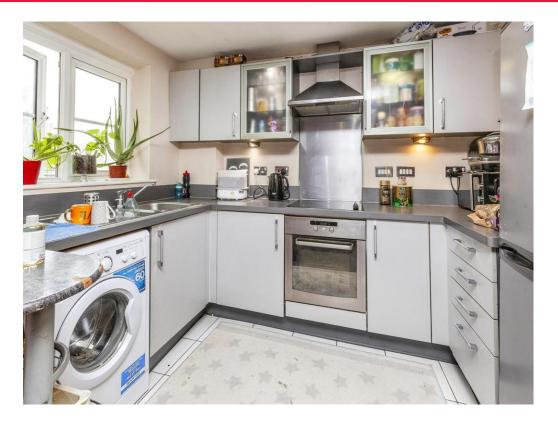

## Fitted Open Plan Kitchen

One and a half bowl single drainer sink unit with mixer tap and cupboard under, wall and base units, integrated four ring electric hob with electric oven under, extractor fan, space for fridge freezer, and plumbing for washing machine.