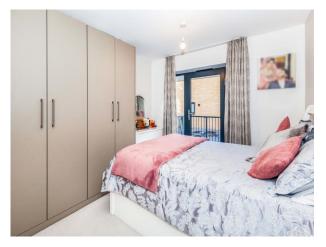

#### Master Bedroom

12' 3" max x 10' 3" max (3.73m max x 3.12m max) Rear aspect, radiator, fitted wardrobe, door to terrace.