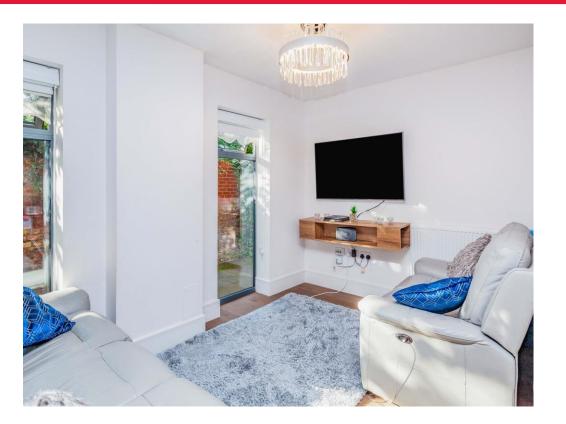

#### **Open Plan Lounge**

7<sup>°</sup>11" max x 12' 9" max (8.51m max x 3.89m max) Two side aspect windows, two radiators, TV point, telephone point, door to terrace.