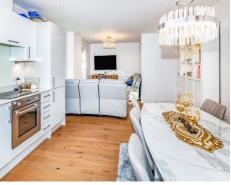

#### **Fitted Kitchen**

One and a half bowl single sink unit with integrated drainer, stone work surfaces, wall and base units, integrated four ring electric hob with oven under, cooker hood, integrated fridge/freezer and dishwasher.