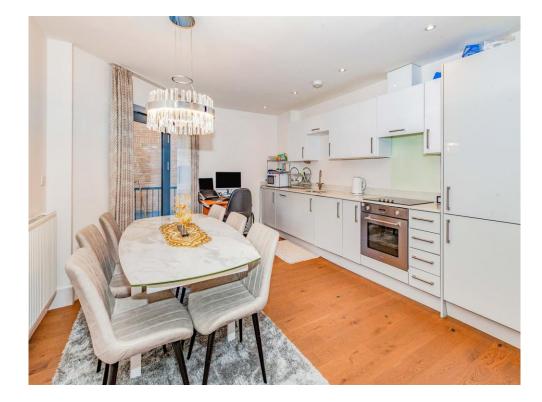

#### **Open Plan Lounge**

7<sup>°</sup>11" max x 12' 9" max (8.51m max x 3.89m max) Two side aspect windows, two radiators, TV point, telephone point, door to terrace.

#### **Fitted Kitchen**

One and a half bowl single sink unit with integrated drainer, stone work surfaces, wall and base units, integrated four ring electric hob with oven under, cooker hood, integrated fridge/freezer and dishwasher.