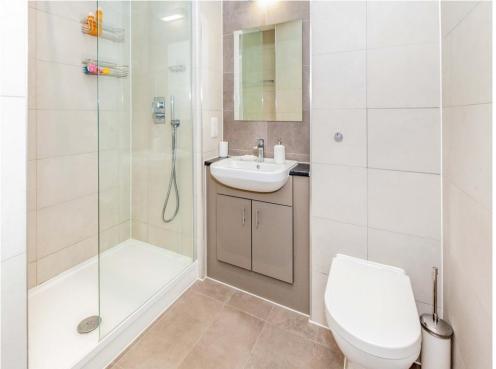

#### Ensuite

Fully tiled shower cubicle, wash hand basin, WC, shaver point, extractor fan, fully tiled, tiled floor, under floor heating.

#### **Bedroom Two**

12' 3" max x 6' 10" max (3.73m max x 2.08m max) Rear aspect, radiator.

Bathroom

Shower cubicle, WC, wash hand basin with vanity unit, shaver point, extractor fan, heated towel rail, tiled floor, fully tiled.