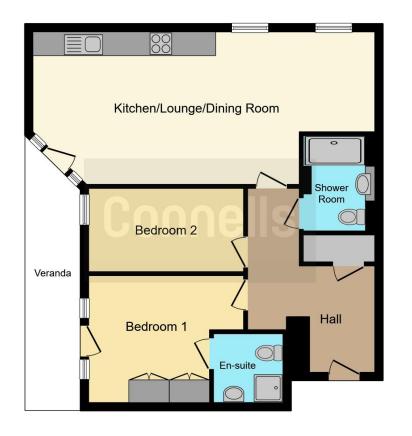

## Outside

**Terrace** Large patio terrace.

This floorplan is for illustrative purposes only and is not drawn to scale. Measurements, floor-areas, openings and orientations are approximate. They should not be relied upon for any purpose and do not form any part of an agreement. No liability is taken for any error or mis-statement. All parties must rely on their own inspections.