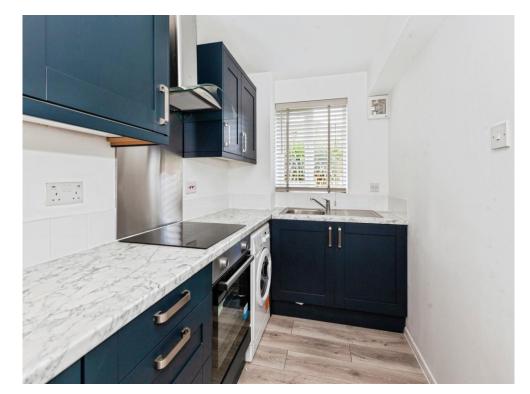

#### Kitchen

12' 6" x 511' 11" ( 3.81m x 156.03m ) Side aspect, wall and base units, single bowl sink drainer unit with cupboard under, plumbing for washing machine, electric cooker point, space for fridge freezer.