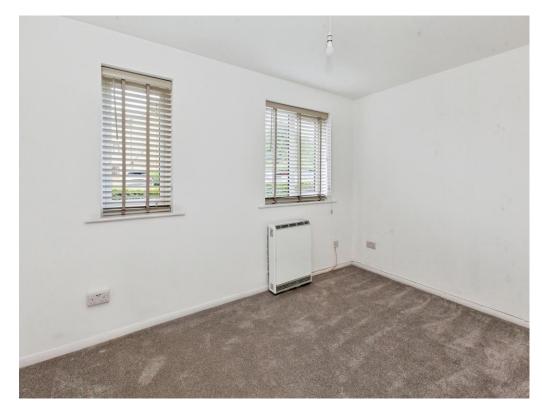

#### Bedroom

12' 5" x 8' 2" ( 3.78m x 2.49m ) Front aspect windows x2, electric wall mounted heater.