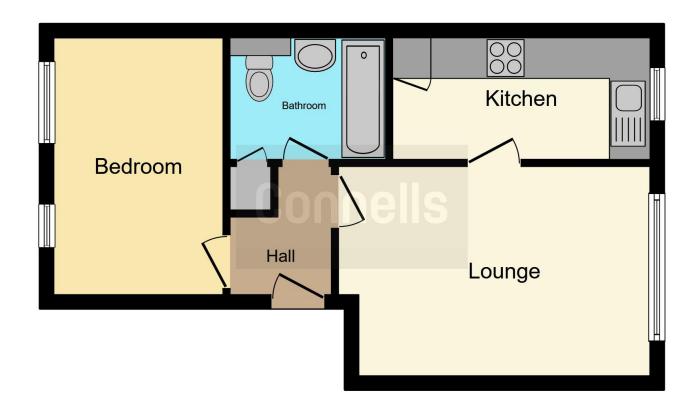

### **Bathroom**

Paneled bath with wall mounted shower, wash hand basin, low level WC, airing cupboard, part tiled, extractor fan.

This floor plan is for illustrative purposes only. It is not drawn to scale. Any measurements, floor areas (including any total floor area), openings and orientation are approximate. No details are guaranteed, they cannot be relied upon for any purpose and they do not form part of any agreement. No liability is taken for any error, omission or misstatement. A party must rely upon its own inspection(s). Powered by www.focalagent.com