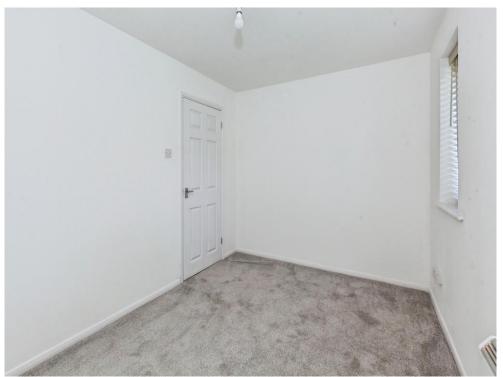

#### Bedroom

12' 5" x 8' 2" ( 3.78m x 2.49m ) Front aspect windows x2, electric wall mounted heater.