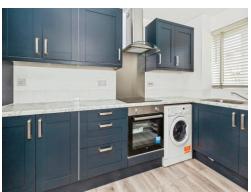

#### Kitchen

12' 6" x 511' 11" ( 3.81m x 156.03m ) Side aspect, wall and base units, single bowl sink drainer unit with cupboard under, plumbing for washing machine, electric cooker point, space for fridge freezer.