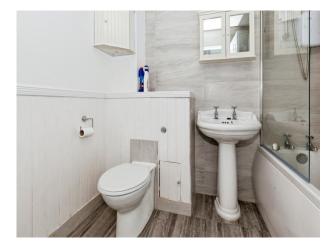

### **Bathroom**

Paneled bath with wall mounted shower, wash hand basin, low level WC, airing cupboard, part tiled, extractor fan.

This floor plan is for illustrative purposes only. It is not drawn to scale. Any measurements, floor areas (including any total floor area), openings and orientation are approximate. No details are guaranteed, they cannot be relied upon for any purpose and they do not form part of any agreement. No liability is taken for any error, omission or misstatement. A party must rely upon its own inspection(s). Powered by www.focalagent.com