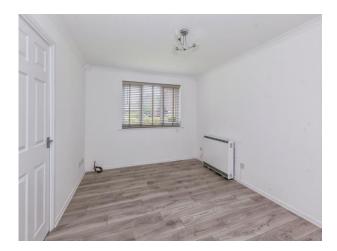

#### Bedroom

12' 5" x 8' 2" ( 3.78m x 2.49m ) Front aspect windows x2, electric wall mounted heater.