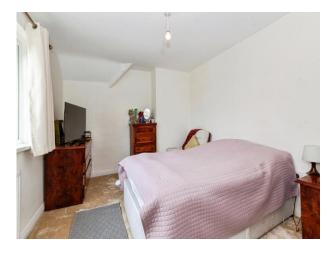

#### **Bedroom One**

15' 5" x 10' 3" ( 4.70m x 3.12m ) Front aspect window, radiator

### **Bedroom Two**

11' 10" x 8' 9" ( 3.61m x 2.67m ) Rear aspect window, radiator

Bedroom Three 9' 10" x 6' 10" ( 3.00m x 2.08m ) Rear aspect window, radiator