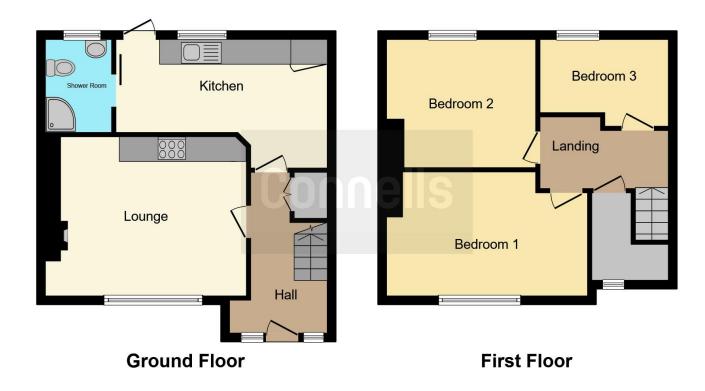

#### First Floor

#### **Entrance Hall**

Tiled floor, radiator, stairs to first floor, understair storage cupboard

## Lounge

14' 1" max x 13' 10" max ( 4.29m max x 4.22m max )

front aspect window, laminate floor, mock coal effect fireplace

## Kitchen

16' 7" x 8' 3" (5.05m x 2.51m)

Rear aspect window, range of wall & base units, single drainer sink unit with mixer tap & cupboard under, Leisure five ring gas hob with oven & grill, integrated fridge freezer, plumbing for washing machine, wall mounted boiler, door to rear garden, door to shower room

### **Shower Room**

Rear aspect window, fully tiled shower cubicle with wall-attached rainfall shower, wash hand basin, WC, heated towel rail.

## **First Floor**

# Landing

Access to loft, radiator, large walk-in store cupboard/office

#### **Bedroom One**

15' 5" x 10' 3" ( 4.70m x 3.12m ) Front aspect window, radiator

### **Bedroom Two**

11' 10" x 8' 9" ( 3.61m x 2.67m ) Rear aspect window, radiator

Bedroom Three 9' 10" x 6' 10" ( 3.00m x 2.08m ) Rear aspect window, radiator

# To The Rear

Garden mainly laid to lawn with patio area, two garden sheds, outside tap, outside lights

This floor plan is for illustrative purposes only. It is not drawn to scale. Any measurements, floor areas (including any total floor area), openings and orientation are approximate. No details are guaranteed, they cannot be relied upon for any purpose and they do not form part of any agreement. No liability is taken for any error, omission or misstatement. A party must rely upon its own inspection(s). Powered by www.focalagent.com