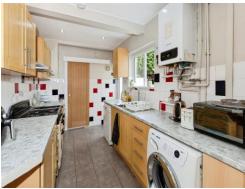

## Kitchen

16' 7" x 8' 3" (5.05m x 2.51m)

Rear aspect window, range of wall & base units, single drainer sink unit with mixer tap & cupboard under, Leisure five ring gas hob with oven & grill, integrated fridge freezer, plumbing for washing machine, wall mounted boiler, door to rear garden, door to shower room