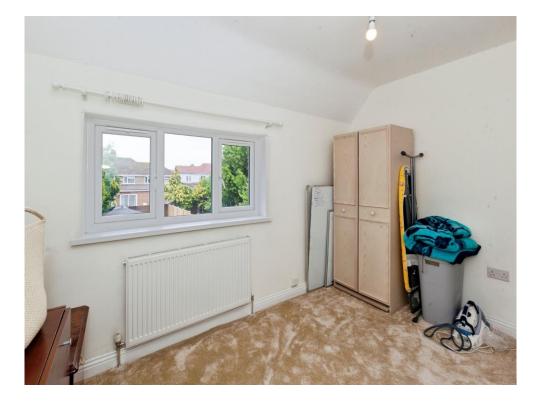

#### **Bedroom One**

15' 5" x 10' 3" ( 4.70m x 3.12m ) Front aspect window, radiator

### **Bedroom Two**

11' 10" x 8' 9" ( 3.61m x 2.67m ) Rear aspect window, radiator

Bedroom Three 9' 10" x 6' 10" ( 3.00m x 2.08m ) Rear aspect window, radiator