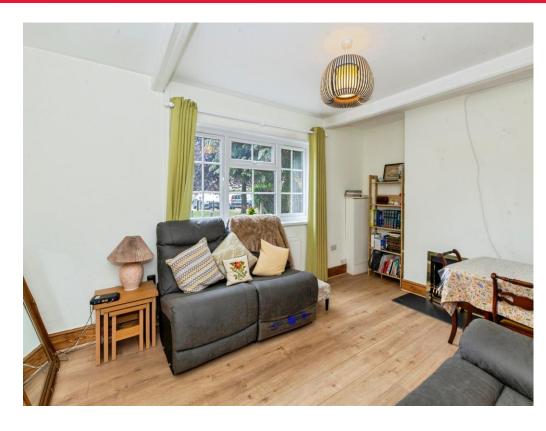

## Lounge

14' 1" max x 13' 10" max ( 4.29m max x 4.22m max )

front aspect window, laminate floor, mock coal effect fireplace