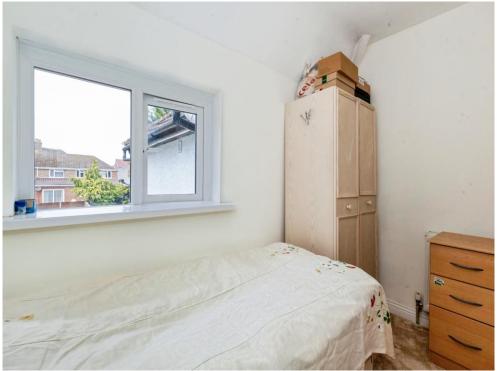

#### **Bedroom One**

15' 5" x 10' 3" ( 4.70m x 3.12m ) Front aspect window, radiator

### **Bedroom Two**

11' 10" x 8' 9" ( 3.61m x 2.67m ) Rear aspect window, radiator

Bedroom Three 9' 10" x 6' 10" ( 3.00m x 2.08m ) Rear aspect window, radiator