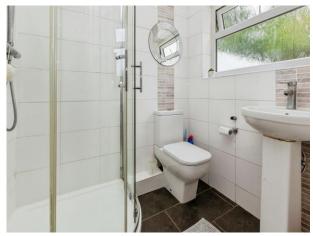

### **Shower Room**

Rear aspect window, fully tiled shower cubicle with wall-attached rainfall shower, wash hand basin, WC, heated towel rail.