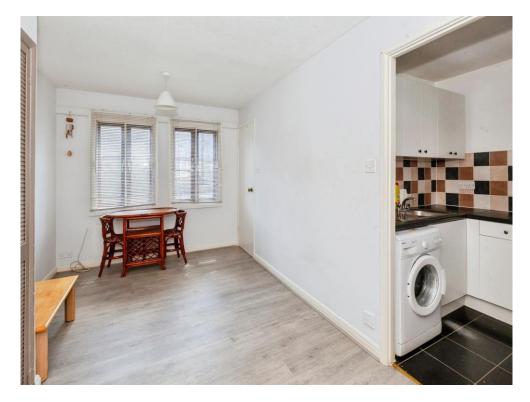

#### Lounge

15' 6" x 9' 2" (4.72m x 2.79m) Front aspect window, two storage cupboards, laminate floor