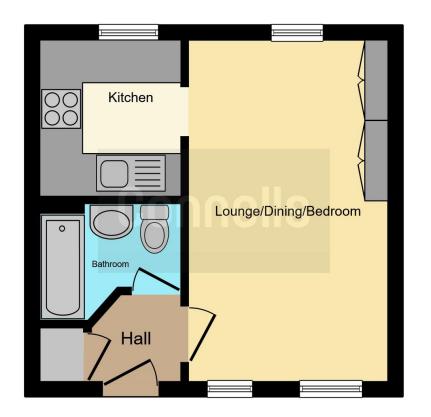

#### **Entrance Hall**

Cloak cupboard, laminate floor, door to

#### Lounge

15' 6" x 9' 2" (4.72m x 2.79m) Front aspect window, two storage cupboards, laminate floor

#### **Kitchen**

7' 3" x 6' 1" ( 2.21m x 1.85m ) Rear aspect window, single drainer sink unit with mixer tap, range of wall & base units, electric oven point, plumbing for washing machine, space for half-height fridge freezer

#### **Bathroom**

Paneled bath, wash hand basin, WC, extractor fan, tiled floor

#### To The Rear

Allocated Parking space

This floor plan is for illustrative purposes only. It is not drawn to scale. Any measurements, floor areas (including any total floor area), openings and orientation are approximate. No details are guaranteed, they cannot be relied upon for any purpose and they do not form part of any agreement. No liability is taken for any error, omission or misstatement. A party must rely upon its own inspection(s). Powered by www.focalagent.com