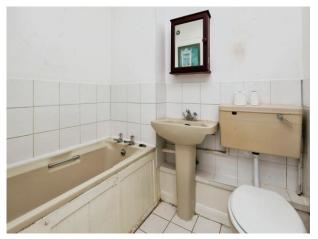

#### **Bathroom**

Paneled bath, wash hand basin, WC, extractor fan, tiled floor