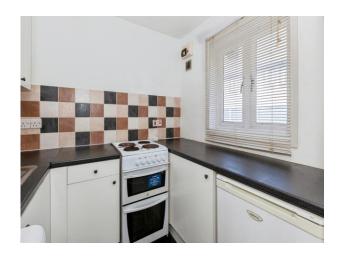

#### **Kitchen**

7' 3" x 6' 1" ( 2.21m x 1.85m ) Rear aspect window, single drainer sink unit with mixer tap, range of wall & base units, electric oven point, plumbing for washing machine, space for half-height fridge freezer