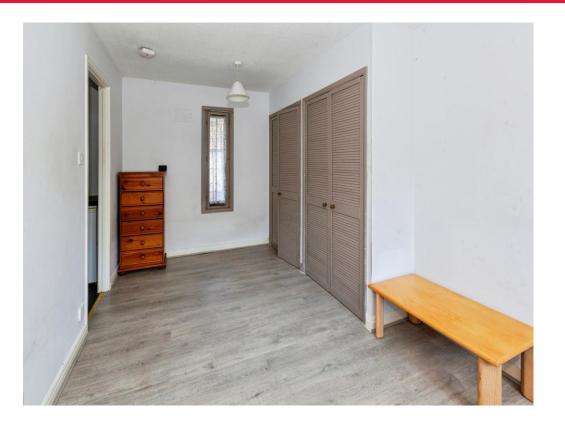

#### **Entrance Hall**

Cloak cupboard, laminate floor, door to

#### Lounge

15' 6" x 9' 2" (4.72m x 2.79m) Front aspect window, two storage cupboards, laminate floor