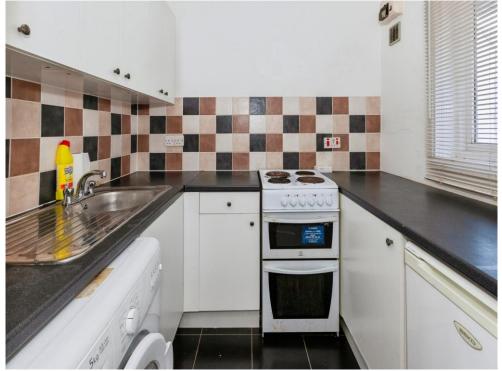

#### **Kitchen**

7' 3" x 6' 1" ( 2.21m x 1.85m ) Rear aspect window, single drainer sink unit with mixer tap, range of wall & base units, electric oven point, plumbing for washing machine, space for half-height fridge freezer