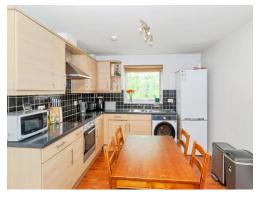

### Fitted Open plan Kitchen

Front aspect, single drainer sink unit with mixer tap and cupboard under, good range of wall and base units, integrated four ring induction hob with electric oven under and cooker hood, plumbing for washing machine, space for fridge freezer.