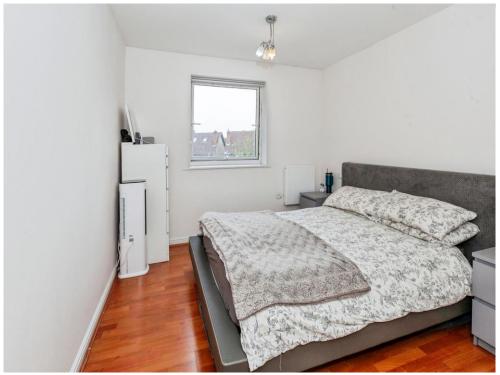

#### **Master Bedroom**

12' 5" x 11' 6" ( 3.78m x 3.51m ) Front aspect, laminate floor, electric heating, door to: