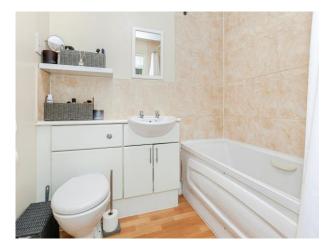

# **Family Bathroom**

Paneled bath with mixer tap and shower attachment, wash hand basin with vanity unit, low level WC, heated towel rail, shaver point, extractor fan, part tiled.