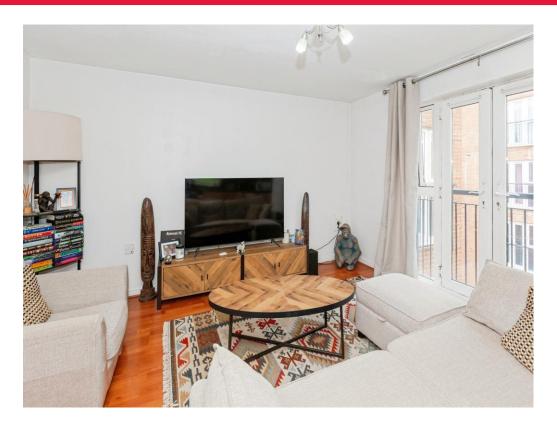

#### **Living Room**

22' x 13' 3" ( 6.71m x 4.04m ) Side aspect, electric heater, laminate floor, Juliet balcony.