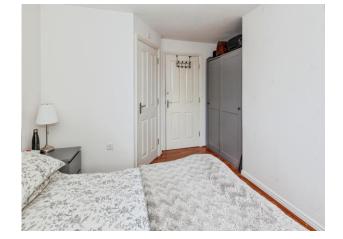

#### **Master Bedroom**

12' 5" x 11' 6" ( 3.78m x 3.51m ) Front aspect, laminate floor, electric heating, door to:

# Refitted Ensuite Shower Room

Fully tiled shower cubicle, wash hand basin, low level WC, tiled floor, shaver point, heated towel rail.