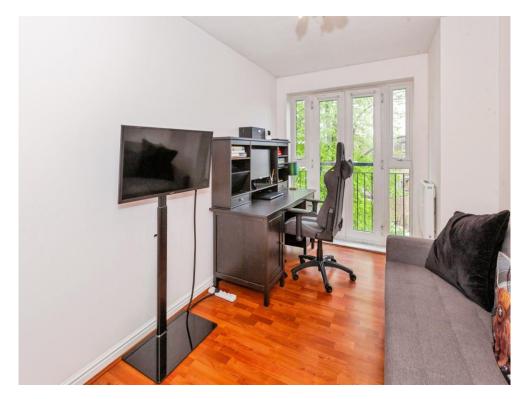

#### **Living Room**

22' x 13' 3" ( 6.71m x 4.04m ) Side aspect, electric heater, laminate floor, Juliet balcony.