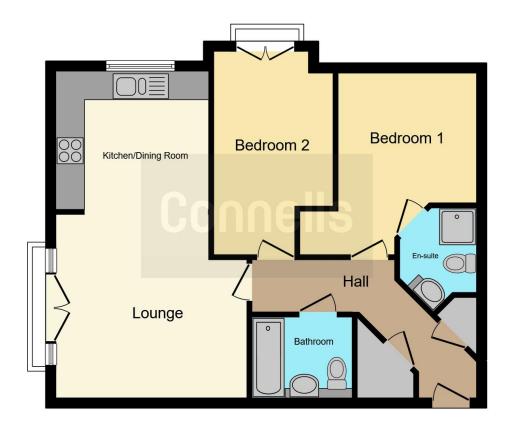

## **Property Description**

A nicely presented two bedroom purpose built apartment situated on the second floor in this select modern development and is within walking distance to Slough High Street and railway station with direct links into London Paddington. It benefits from entry phone, 22 ft living room, fitted open plan kitchen, two double bedrooms, en-suite bathroom, electric heating, and an allocated parking space. Viewings recommended.

#### **Entrance Hall**

Entry phone, laminate floor, two storage cupboards, wall mounted electric heater, doors to:

#### **Living Room**

22' x 13' 3" ( 6.71m x 4.04m ) Side aspect, electric heater, laminate floor, Juliet balcony.

### Fitted Open plan Kitchen

Front aspect, single drainer sink unit with mixer tap and cupboard under, good range of wall and base units, integrated four ring induction hob with electric oven under and cooker hood, plumbing for washing machine, space for fridge freezer.

#### **Master Bedroom**

12' 5" x 11' 6" ( 3.78m x 3.51m ) Front aspect, laminate floor, electric heating, door to:

# Refitted Ensuite Shower Room

Fully tiled shower cubicle, wash hand basin, low level WC, tiled floor, shaver point, heated towel rail.

## **Bedroom Two**

15' 10" x 8' (4.83m x 2.44m)
Front aspect, laminate floor, electric heater, Juliet balcony.

# **Family Bathroom**

Paneled bath with mixer tap and shower attachment, wash hand basin with vanity unit, low level WC, heated towel rail, shaver point, extractor fan, part tiled.