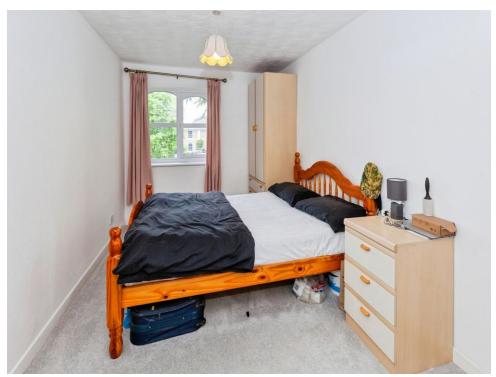

#### **Bedroom One**

15' 8" into door recess x 9' 1" max ( 4.78m into door recess x 2.77m max )

Side aspect window, electric wall mounted heater, fitted wardrobes

### **Bedroom Two**

15' 8" max x 8' 5" max ( 4.78m max x 2.57m max )

Side aspect window