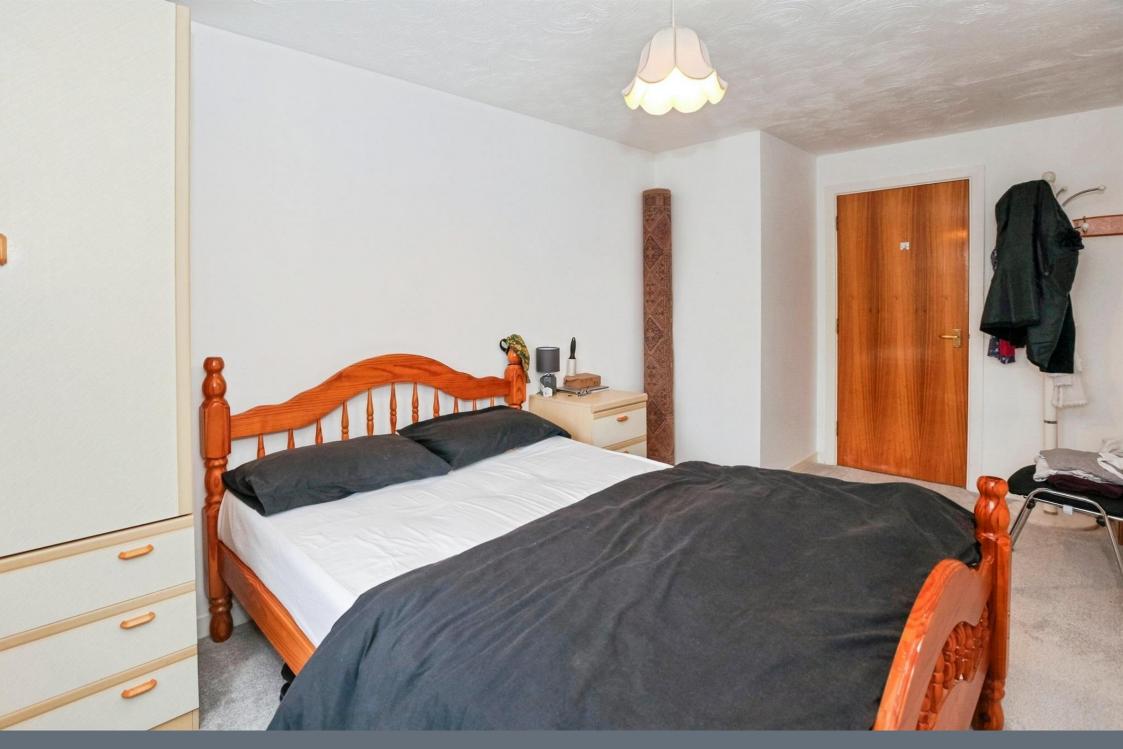

#### **Bedroom One**

15' 8" into door recess x 9' 1" max ( 4.78m into door recess x 2.77m max )

Side aspect window, electric wall mounted heater, fitted wardrobes

### **Bedroom Two**

15' 8" max x 8' 5" max ( 4.78m max x 2.57m max )

Side aspect window