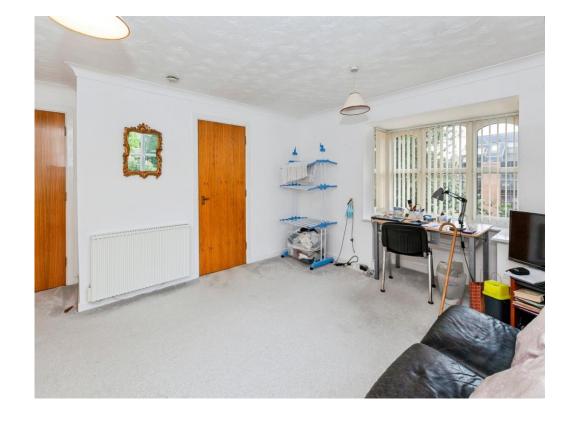

### **Lounge Diner**

16' into bay x 12' 9" excluding door recess ( 4.88m into bay x 3.89m excluding door recess )

Dual aspect windows, electric wall mounted heater