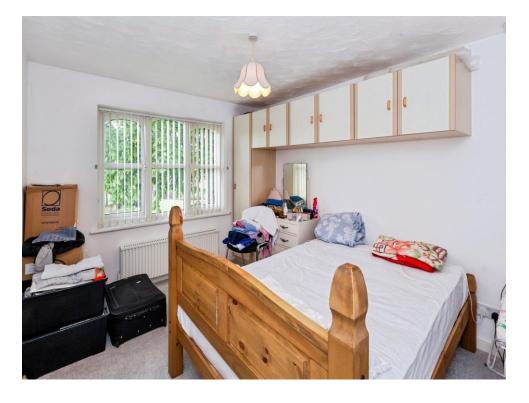

#### **Bedroom One**

15' 8" into door recess x 9' 1" max ( 4.78m into door recess x 2.77m max )

Side aspect window, electric wall mounted heater, fitted wardrobes

### **Bedroom Two**

15' 8" max x 8' 5" max ( 4.78m max x 2.57m max )

Side aspect window