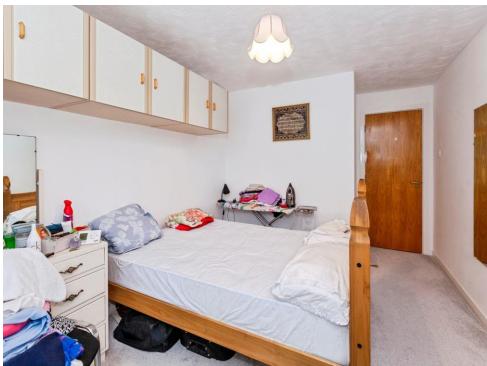

#### **Bedroom One**

15' 8" into door recess x 9' 1" max ( 4.78m into door recess x 2.77m max )

Side aspect window, electric wall mounted heater, fitted wardrobes

### **Bedroom Two**

15' 8" max x 8' 5" max ( 4.78m max x 2.57m max )

Side aspect window