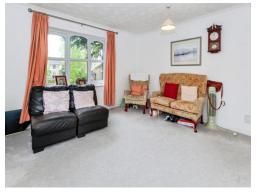

### **Lounge Diner**

16' into bay x 12' 9" excluding door recess ( 4.88m into bay x 3.89m excluding door recess )

Dual aspect windows, electric wall mounted heater