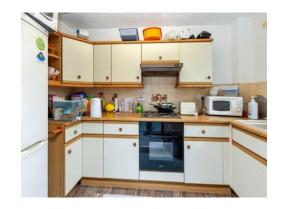

#### Kitchen

10' 4" x 6' (3.15m x 1.83m)

Rear aspect window, wall and base units, one and a half bowl sink drainer unit with mixer tap & cupboard under, integrated four ring electric hob with oven under, cooker hood, space for fridge freezer, electric wall mounted fan heater