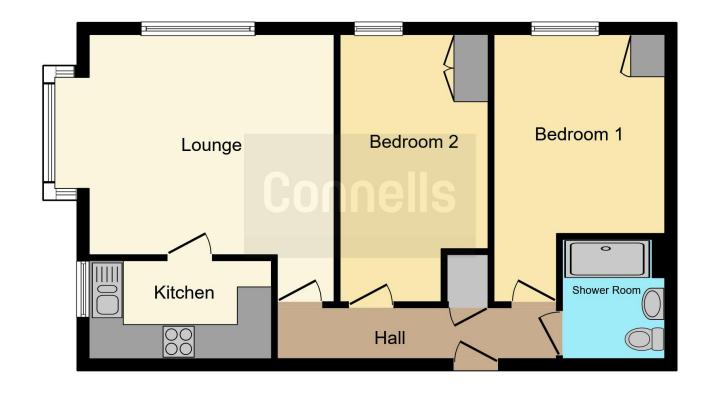

# **Property Description**

An opportunity to purchase this first floor two bedroom retirement apartment located within close proximity of Slough High Street. Situated in a quiet and secluded area, easy access to bus routes and is walking distance to the Elizabeth line train station. Adjacent to Lascelles Park, other nearby parks include Upton Court Park, Herchel Park with the bonus of Black Park & Langley Park being a short drive away. The property comprises of 16 ft lounge diner, separate kitchen, double bedrooms, well maintained communal areas, on-site management staff, careline alarm service, residential parking area and offers no chain.

#### **Ground Floor:-**

#### **Communal Entrance**

Entry phone system, door to:

# **Communal Hall Way**

On-site management office, stairs to first floor:

## **First Floor Landing**

Door to:

#### **Entrance Hall**

Entry phone, store cupboard, access to loft,

doors to:

### **Lounge Diner**

16' into bay x 12' 9" excluding door recess ( 4.88m into bay x 3.89m excluding door recess )

Dual aspect windows, electric wall mounted heater

#### Kitchen

10' 4" x 6' (3.15m x 1.83m)

Rear aspect window, wall and base units, one and a half bowl sink drainer unit with mixer tap & cupboard under, integrated four ring electric hob with oven under, cooker hood, space for fridge freezer, electric wall mounted fan heater

#### **Bedroom One**

15' 8" into door recess x 9' 1" max ( 4.78m into door recess x 2.77m max )

Side aspect window, electric wall mounted heater, fitted wardrobes

### **Bedroom Two**

15' 8" max x 8' 5" max ( 4.78m max x 2.57m max )

Side aspect window

### **Shower Room**

Walk in shower with glass shower screen, wash hand basin with mixer tap & vanity unit, WC, electric wall mounted fan heater, extractor fan

# Outside

Communal gardens and residential parking area

Residential Sales & Lettings | Mortgage Services | Conveyancing | Surveyors | Land & New Homes

This floor plan is for illustrative purposes only. It is not drawn to scale. Any measurements, floor areas (including any total floor area), openings and orientation are approximate. No details are guaranteed, they cannot be relied upon for any purpose and they do not form part of any agreement. No liability is taken for any error, omission or misstatement. A party must rely upon its own inspection(s). Powered by www.focalagent.com