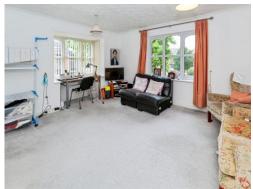

### **Lounge Diner**

16' into bay x 12' 9" excluding door recess ( 4.88m into bay x 3.89m excluding door recess )

Dual aspect windows, electric wall mounted heater