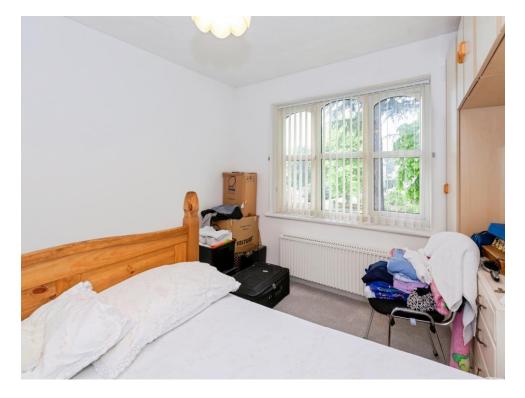

#### **Bedroom One**

15' 8" into door recess x 9' 1" max ( 4.78m into door recess x 2.77m max )

Side aspect window, electric wall mounted heater, fitted wardrobes

### **Bedroom Two**

15' 8" max x 8' 5" max ( 4.78m max x 2.57m max )

Side aspect window