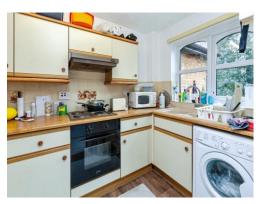

#### Kitchen

10' 4" x 6' (3.15m x 1.83m)

Rear aspect window, wall and base units, one and a half bowl sink drainer unit with mixer tap & cupboard under, integrated four ring electric hob with oven under, cooker hood, space for fridge freezer, electric wall mounted fan heater