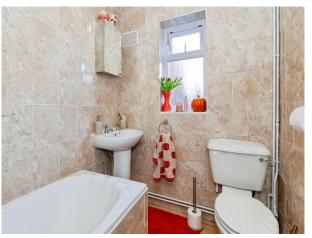

### **Bathroom**

Rear aspect window, paneled bath with mixer tap & shower attachment, glass shower screen, wash hand basin, WC, radiator, fully tiled