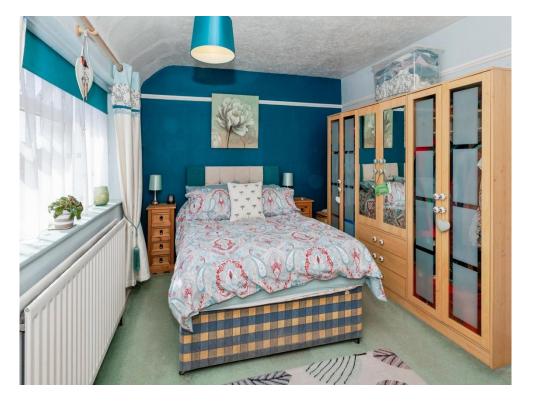

## **Bedroom One**

13' 3" x 10' 3" (4.04m x 3.12m) Front aspect window, radiator, double wardrobe