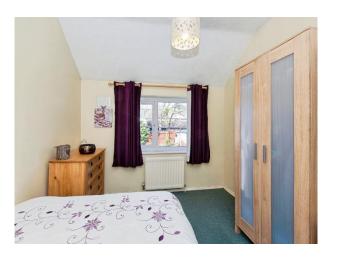

## **Bedroom One**

13' 3" x 10' 3" (4.04m x 3.12m) Front aspect window, radiator, double wardrobe

### **Bedroom Two**

10' 11" x 9' 1" (3.33m x 2.77m) Rear aspect window, radiator

#### **Bedroom Three**

7' 9" x 7' 3" (2.36m x 2.21m) Rear aspect window, radiator