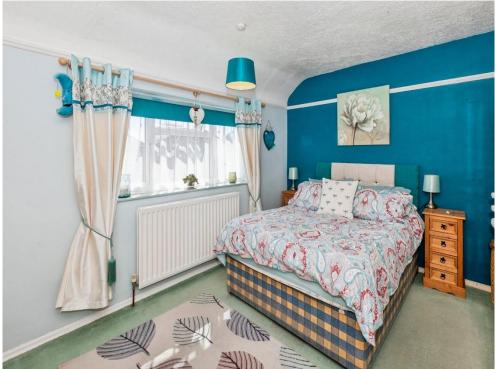

## **Bedroom One**

13' 3" x 10' 3" (4.04m x 3.12m) Front aspect window, radiator, double wardrobe

### **Bedroom Two**

10' 11" x 9' 1" (3.33m x 2.77m) Rear aspect window, radiator

#### **Bedroom Three**

7' 9" x 7' 3" (2.36m x 2.21m) Rear aspect window, radiator