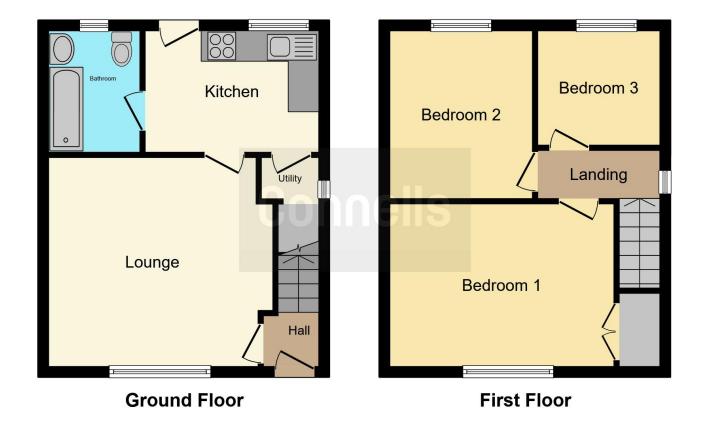

## Rear Garden

This is one of the main features of the property, mainly laid to patio area with rest laid to lawn and flower boarders, garden shed, gate for side access

This floor plan is for illustrative purposes only. It is not drawn to scale. Any measurements, floor areas (including any total floor area), openings and orientation are approximate. No details are guaranteed, they cannot be relied upon for any purpose and they do not form part of any agreement. No liability is taken for any error, omission or misstatement. A party must rely upon its own inspection(s). Powered by www.focalagent.com