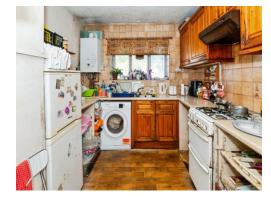

#### Kitchen

8' 10" max x 9' 9" max (2.69m max x 2.97m max). Rear aspect window, range of wall and base units, single drainer sink unit with mixer tap & cupboard under, gas cooker point, cooker hood, plumbing for washing machine, space for fridge freezer, wall mounted boiler