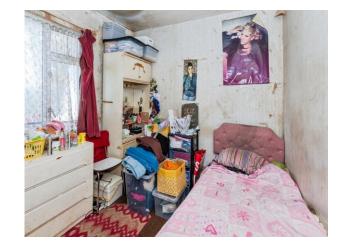

#### **Bedroom Two**

1' 1" x 8' 4" (3.38m x 2.54m) Front aspect window, radiator