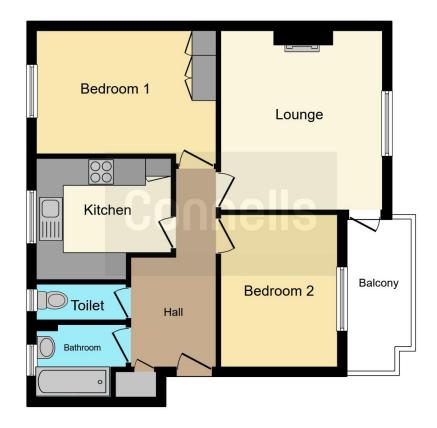

### **Property Description**

An opportunity to purchase & modernise this two bedroom first floor flat located in a popular residential area of Langley. Situated within walking distance to Langley Grammar school & is within catchments of local Primary plus other local Grammar schools. Easy access to the M4 Junction and is 1.2 miles walking distance to Langley's Elizabeth line train station. It benefits from double bedrooms, separate kitchen, gas central heating, private south facing balcony with views of Kedermister Park and offers no chain.

#### Lounge

13' 4" max x 11' 11" max (4.06m max x 3.63m max). Front aspect window, fireplace, door to balcony

#### Kitchen

8' 10" max x 9' 9" max (2.69m max x 2.97m max). Rear aspect window, range of wall and base units, single drainer sink unit with mixer tap & cupboard under, gas cooker point, cooker hood, plumbing for washing machine, space for fridge freezer, wall mounted boiler

#### **Bedroom One**

8' 11" excluding door recess x 13' (2.72m excluding door recess x 3.96m). Rear aspect window, fitted wardrobe, radiator

#### **Bedroom Two**

1' 1" x 8' 4" (3.38m x 2.54m) Front aspect window, radiator

#### **Bathroom**

Rear aspect window, bath with mixer tap & shower attachment, wash hand basin, radiator

#### Cloakroom

Rear aspect window WC

To view this property please contact Connells on