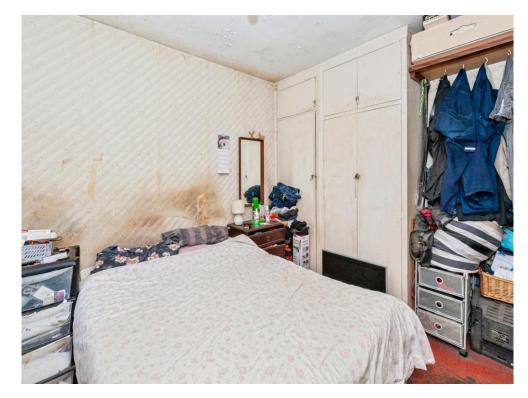

#### **Bedroom One**

8' 11" excluding door recess x 13' (2.72m excluding door recess x 3.96m). Rear aspect window, fitted wardrobe, radiator

#### **Bedroom Two**

1' 1" x 8' 4" (3.38m x 2.54m) Front aspect window, radiator