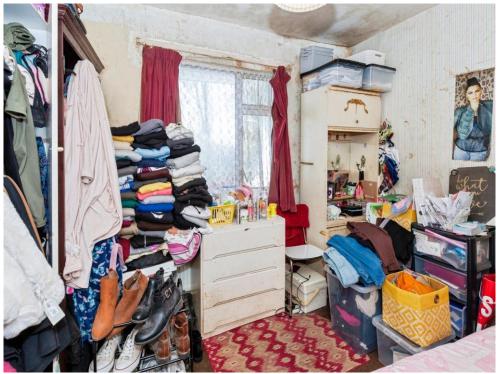

#### **Bedroom One**

8' 11" excluding door recess x 13' (2.72m excluding door recess x 3.96m). Rear aspect window, fitted wardrobe, radiator

#### **Bedroom Two**

1' 1" x 8' 4" (3.38m x 2.54m) Front aspect window, radiator