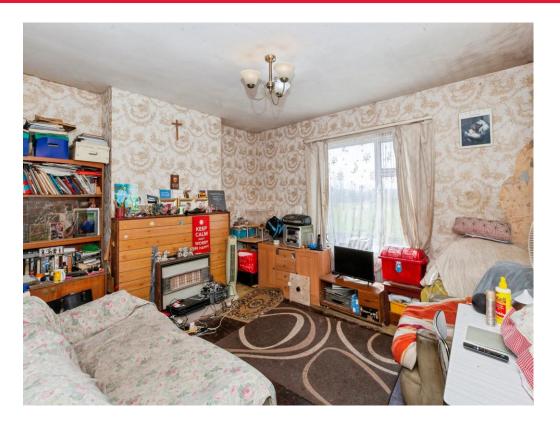

#### Lounge

13' 4" max x 11' 11" max (4.06m max x 3.63m max). Front aspect window, fireplace, door to balcony