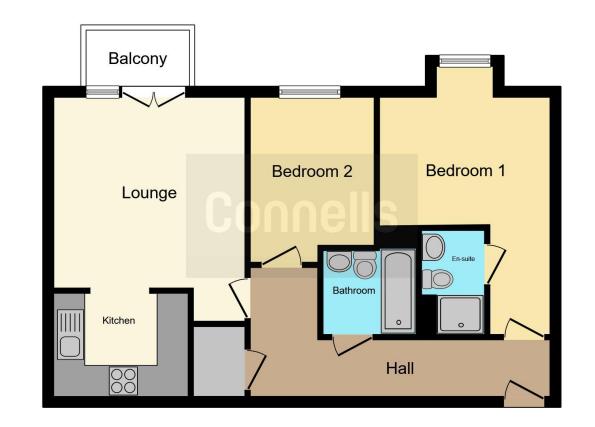

#### **Property Description**

A fantastic opportunity to purchase this well presented two-bedroom apartment located in Slough Town Centre. Situated next to the Elizabeth Line train station and is within walking distance to the High Street. It benefits from 12ft lounge, refitted kitchen, with integrated appliances, two bedrooms, en-suite & family bathroom and allocated parking.

#### **Entrance Hall**

Storage cupboard, electric wall mounted boiler

#### Lounge

2' 3" ex door recess x 21' 1" (3.73m ex door recess x 6.43m). Electric wall mounted heater (Eco 7), doors to balcony

#### **Re-Fitted Kitchen**

8' 7" x 6' 3" (2.62m x 1.91m) Range of wall & base units, integrated four ring electric hob with oven under, cooker hood, integrated fridge freezer, washing machine & dishwasher, tiled splash back

#### **Bedroom One**

10' 5" exhale x 8' 8" (3.17m exhale x 2.64m). Rear aspect window, electric wall mounted heater, laminate floor

#### **En-Suite**

Shower cubicle, WC, wash hand basin, electric wall mounted heater, extractor fan

#### Bedroom Two

10' 9" max x 7' 11" max (3.28m max x 2.41m max). Rear aspect window, electric wall mounted heater, laminate floor

**Bathroom** Tiled Bath wit mixer tap & shower attachment and glass shower screen, wash hand basin with vanity unit, WC, extractor fan, heated towel rail, fully tiled