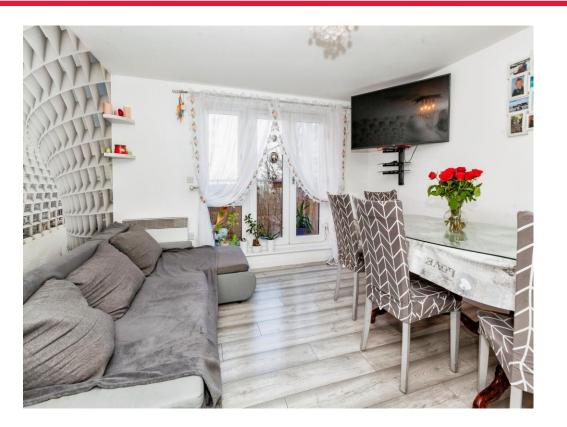

#### Lounge

2' 3" ex door recess x 21' 1" (3.73m ex door recess x 6.43m). Electric wall mounted heater (Eco 7), doors to balcony