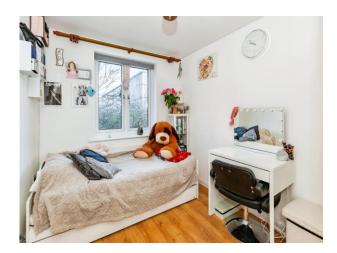

#### **Bedroom One**

10' 5" exhale x 8' 8" (3.17m exhale x 2.64m). Rear aspect window, electric wall mounted heater, laminate floor

#### Bedroom Two

10' 9" max x 7' 11" max (3.28m max x 2.41m max). Rear aspect window, electric wall mounted heater, laminate floor

**Bathroom** Tiled Bath wit mixer tap & shower attachment and glass shower screen, wash hand basin with vanity unit, WC, extractor fan, heated towel rail, fully tiled