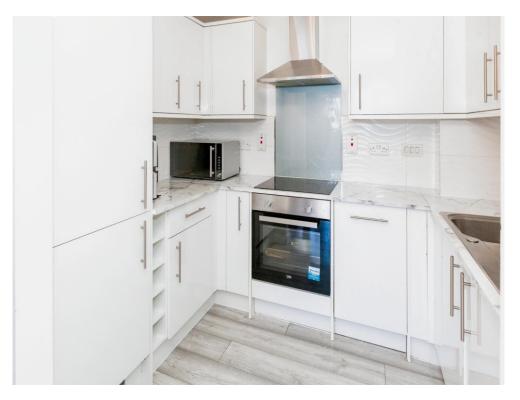

#### **Re-Fitted Kitchen**

8' 7" x 6' 3" (2.62m x 1.91m) Range of wall & base units, integrated four ring electric hob with oven under, cooker hood, integrated fridge freezer, washing machine & dishwasher, tiled splash back