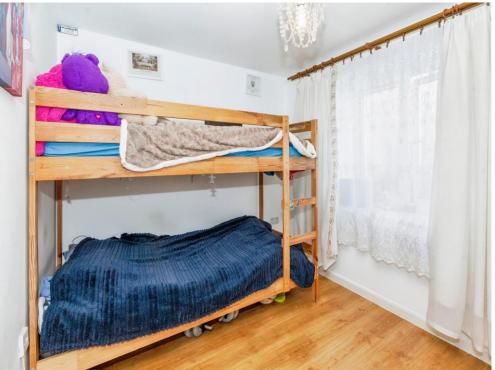

#### **Bedroom One**

10' 5" exhale x 8' 8" (3.17m exhale x 2.64m). Rear aspect window, electric wall mounted heater, laminate floor

#### Bedroom Two

10' 9" max x 7' 11" max (3.28m max x 2.41m max). Rear aspect window, electric wall mounted heater, laminate floor

**Bathroom** Tiled Bath wit mixer tap & shower attachment and glass shower screen, wash hand basin with vanity unit, WC, extractor fan, heated towel rail, fully tiled