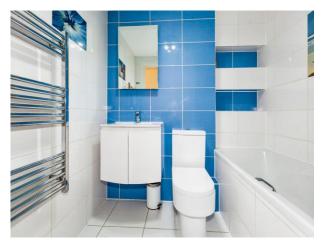

#### Bedroom Two

10' 9" max x 7' 11" max (3.28m max x 2.41m max). Rear aspect window, electric wall mounted heater, laminate floor

**Bathroom** Tiled Bath wit mixer tap & shower attachment and glass shower screen, wash hand basin with vanity unit, WC, extractor fan, heated towel rail, fully tiled