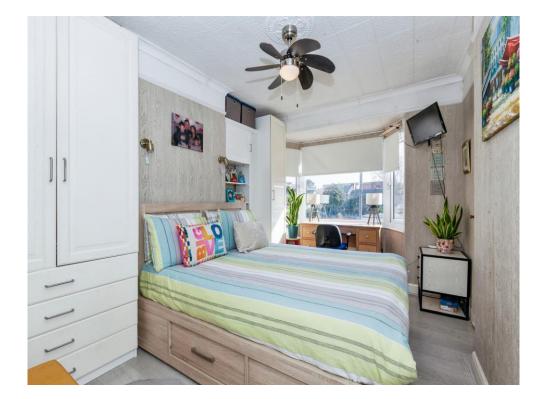

#### **Bedroom One**

14' 2" x 10' 1" max (4.32m x 3.07m max). Front aspect bay window, built-in cupboard, radiator