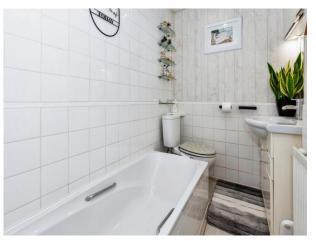

## Cloakroom

Bath with mixer tap & shower attachment, wash hand basin with vanity unit, WC, radiator.

# Bathroom

Rear aspect window, shower cubicle, WC, wash hand basin with vanity unit, extractor fan, radiator