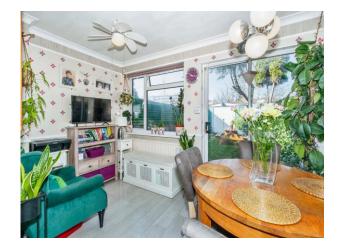

#### **Dining Room**

11' 9" max x 6' 9" max (3.58m max x 2.06m max). Rear aspect window, radiator, door to garden