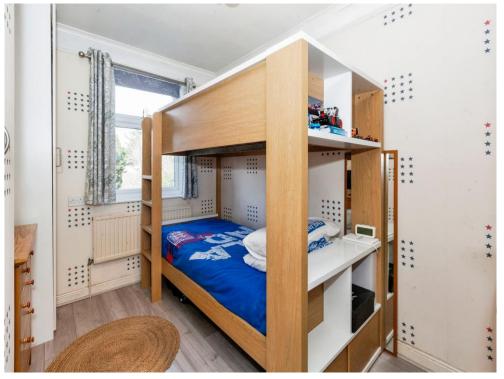

of wall & base units, one and a half bowl sink drainer, integrated four ring gas hob with oven under, cooker hood, space for fridge freezer, integrated dishwasher

### **Utility Area**

Plumbing for washing machine, space for tumble drier

#### **First Floor:-**

#### Landing

Side aspect window, airing cupboard housing wall mounted boiler, access to loft

#### **Bedroom One**

14' 2" x 10' 1" max (4.32m x 3.07m max). Front aspect bay window, built-in cupboard, radiator

# **Bedroom Two**

11' x 8' 2" (3.35m x 2.49m) Rear aspect window, radiator

# Bathroom

Rear aspect window, shower cubicle, WC, wash hand basin with vanity unit, extractor fan, radiator

# Outside

# **To The Front**

Tarmac driveway with gate leading to the private rear garden.

# To The Rear

Patio area, lawn, shed.







This floor plan is for illustrative purposes only. It is not drawn to scale. Any measurements, floor areas (including any total floor area), openings and orientation are approximate. No details are guaranteed, they cannot be relied upon for any purpose and they do not form part of any agreement. No liability is taken for any error, omission or misstatement. A party must rely upon its own inspection(s). Powered by www.focalagent.com

To view this property please contact Connells on

T 01753 810 870 E slough@connells.co.uk

111 High Street SLOUGH SL1 1DH

EPC Rating: D

check out more properties at connells.co.uk





Tenure: Freehold





1. MONEY LAUNDERING REGULATIONS Intending purchasers will be asked to produce identification documentation at a later stage and we would ask for your