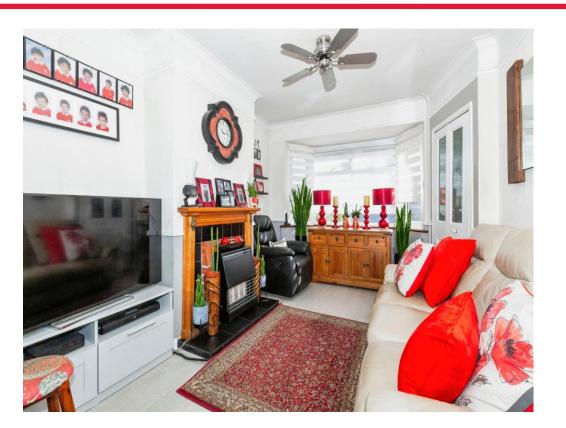

#### Lounge

13' 6" max x 9' 8" max (4.11m max x 2.95m max). Front aspect bay window, fireplace, understairs cupboard, archway