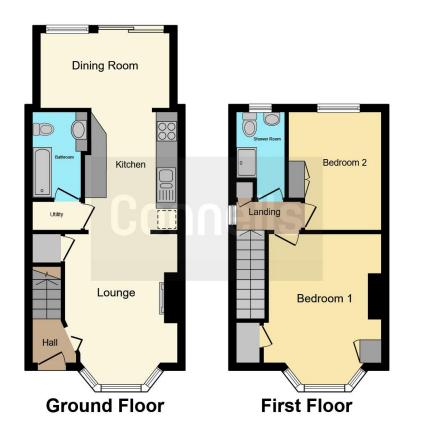

# **Ground Floor:-**

## Cloakroom

Bath with mixer tap & shower attachment, wash hand basin with vanity unit, WC, radiator.

#### Lounge

13' 6" max x 9' 8" max (4.11m max x 2.95m max). Front aspect bay window, fireplace, understairs cupboard, archway

#### **Dining Room**

11' 9" max x 6' 9" max (3.58m max x 2.06m max). Rear aspect window, radiator, door to garden

#### Kitchen

10' 11" x 8' (3.33m x 2.44m)

Range of wall & base units, one and a half bowl sink drainer, integrated four ring gas hob with oven under, cooker hood, space for fridge freezer, integrated dishwasher

### **Utility Area**

Plumbing for washing machine, space for tumble drier

#### **First Floor:-**

#### Landing

Side aspect window, airing cupboard housing wall mounted boiler, access to loft

#### **Bedroom One**

14' 2" x 10' 1" max (4.32m x 3.07m max). Front aspect bay window, built-in cupboard, radiator

# **Bedroom Two**

11' x 8' 2" (3.35m x 2.49m) Rear aspect window, radiator

# Bathroom

Rear aspect window, shower cubicle, WC, wash hand basin with vanity unit, extractor fan, radiator