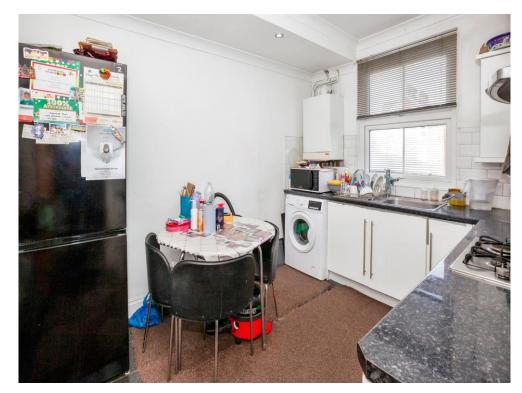

### Kitchen/ Breakfast Area

11' 10" x 8' 8" ( 3.61m x 2.64m )

Rear aspect window, wall & base units, integrated four ring gas hob with electric oven under, cooker hood, single drainer sink unit, plumbing for washing machine, space for fridge/ freezer, radiator, tiled floor