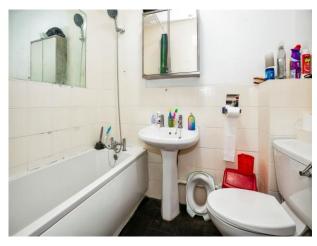

#### **Bathroom**

Paneled bath with mixer tap & shower

attachment, wash hand basin, heated towel rail, WC, extractor fan, part tiled

To view this property please contact Connells on