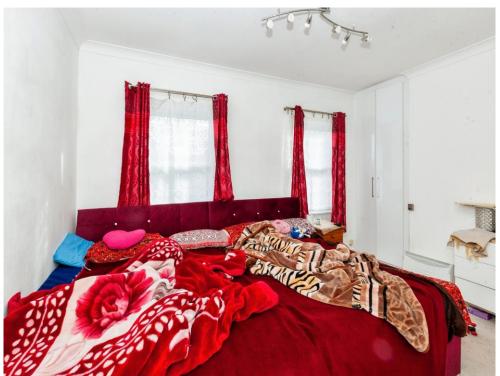

### **Bedroom One**

13' 5" max x 12' 4" to wardrobe ( 4.09m max x 3.76m to wardrobe )

Two front aspect windows, fitted wardrobe, built in wardrobe, radiator

### **Bedroom Two**

8' 9" x 7' 7" ( 2.67m x 2.31m ) Rear aspect window, radiator