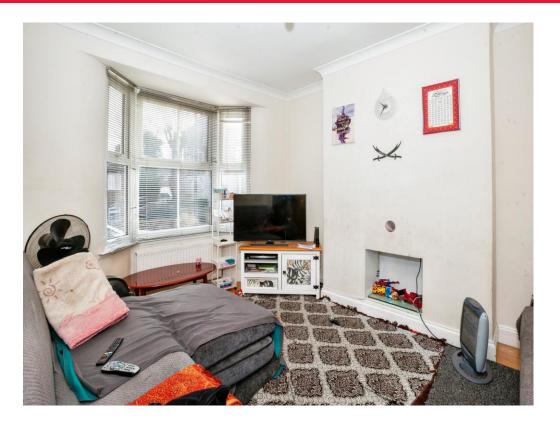

### Lounge

13' 5" into bay x 10' 6" max ( 4.09m into bay x 3.20m max )

Front aspect bay window, radiator, fire place