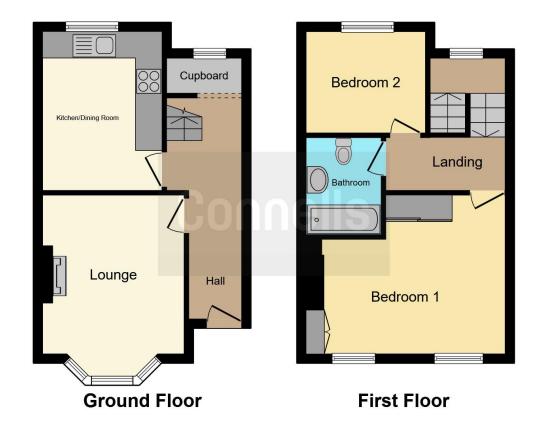

### **Ground Floor:-**

#### **Entrance Hall**

Stairs to first floor, radiator

### Lounge

13' 5" into bay x 10' 6" max ( 4.09m into bay x 3.20m max )

Front aspect bay window, radiator, fire place

### Kitchen/ Breakfast Area

11' 10" x 8' 8" ( 3.61m x 2.64m )

Rear aspect window, wall & base units, integrated four ring gas hob with electric oven under, cooker hood, single drainer sink unit, plumbing for washing machine, space for fridge/ freezer, radiator, tiled floor

### First Floor Landing

Rear aspect window, access to loft

### **Bedroom One**

13' 5" max x 12' 4" to wardrobe ( 4.09m max x 3.76m to wardrobe )

Two front aspect windows, fitted wardrobe, built in wardrobe, radiator

### **Bedroom Two**

8' 9" x 7' 7" ( 2.67m x 2.31m ) Rear aspect window, radiator

#### **Bathroom**

Paneled bath with mixer tap & shower

attachment, wash hand basin, heated towel rail, WC, extractor fan, part tiled

To view this property please contact Connells on