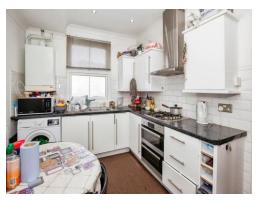

### Kitchen/ Breakfast Area

11' 10" x 8' 8" ( 3.61m x 2.64m )

Rear aspect window, wall & base units, integrated four ring gas hob with electric oven under, cooker hood, single drainer sink unit, plumbing for washing machine, space for fridge/ freezer, radiator, tiled floor