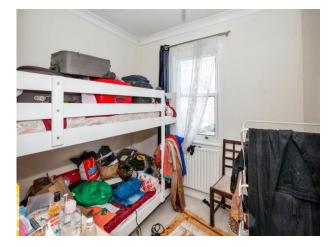

### **Bedroom Two**

8' 9" x 7' 7" ( 2.67m x 2.31m ) Rear aspect window, radiator