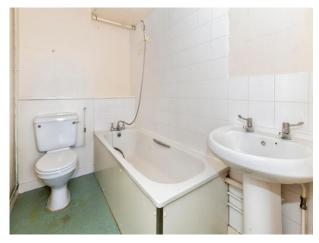

#### **Bathroom**

Bath with mixer tap & shower attachment, wash hand basin, WC, extractor fan, radiator.

#### **Bathroom**

Bath with mixer tap & shower attachment, wash hand basin, WC, extractor fan, radiator.

This floor plan is for illustrative purposes only. It is not drawn to scale. Any measurements, floor areas (including any total floor area), openings and orientation are approximate. No details are guaranteed, they cannot be relied upon for any purpose and they do not form part of any agreement. No liability is taken for any error, omission or misstatement. A party must rely upon its own inspection(s). Powered by www.focalagent.com