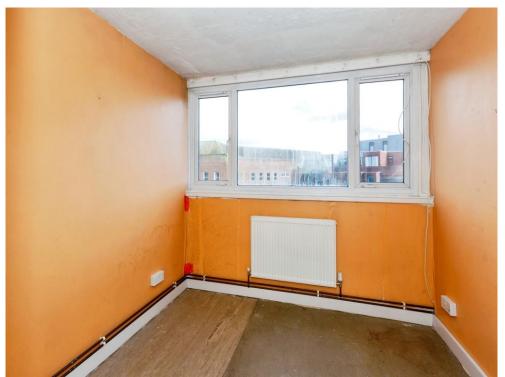

#### **Bedroom One**

13' 5" x 8' 7" (4.09m x 2.62m) Front aspect window, radiator

#### **Bedroom Two**

8' 7" x 7' 9" (2.62m x 2.36m) Front aspect window, radiator