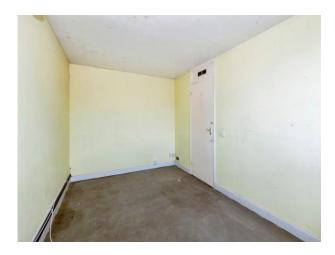

#### **Bedroom One**

13' 5" x 8' 7" (4.09m x 2.62m) Front aspect window, radiator

#### **Bedroom Two**

8' 7" x 7' 9" (2.62m x 2.36m) Front aspect window, radiator