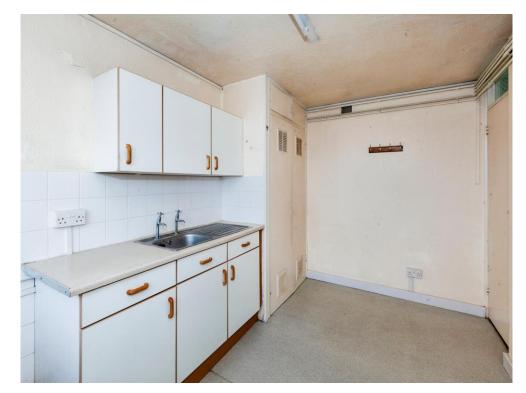

#### Kitchen

13' 2" max x 8' 4" max (4.01m max x 2.54m max). Rear aspect window, range of wall & base units, single drainer sink unit, space for fridge freezer & washing machine, gas & electric cooker points, store cupboard.