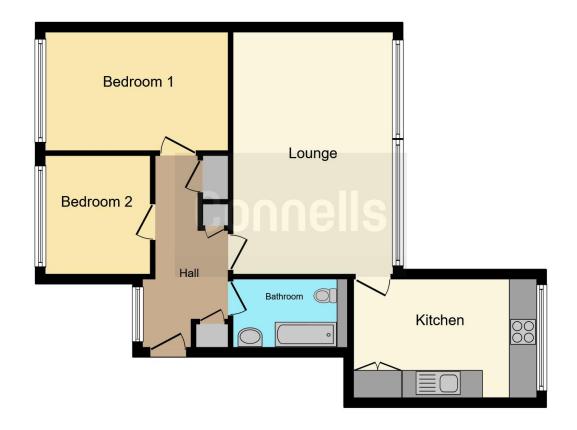

## **Fourth Floor**

#### **Entrance Hall**

Front aspect window, radiator

### Lounge

17' 4" x 11' 8" (5.28m x 3.56m) Rear aspect window, radiator

#### Kitchen

13' 2" max x 8' 4" max (4.01m max x 2.54m max). Rear aspect window, range of wall & base units, single drainer sink unit, space for fridge freezer & washing machine, gas & electric cooker points, store cupboard.

#### **Bedroom One**

13' 5" x 8' 7" (4.09m x 2.62m) Front aspect window, radiator

#### **Bedroom Two**

8' 7" x 7' 9" (2.62m x 2.36m) Front aspect window, radiator

#### **Bathroom**

Bath with mixer tap & shower attachment, wash hand basin, WC, extractor fan, radiator.

#### **Bathroom**

Bath with mixer tap & shower attachment, wash hand basin, WC, extractor fan, radiator.

This floor plan is for illustrative purposes only. It is not drawn to scale. Any measurements, floor areas (including any total floor area), openings and orientation are approximate. No details are guaranteed, they cannot be relied upon for any purpose and they do not form part of any agreement. No liability is taken for any error, omission or misstatement. A party must rely upon its own inspection(s). Powered by www.focalagent.com