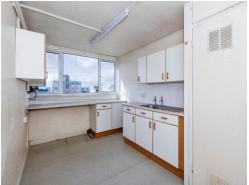

#### Kitchen

13' 2" max x 8' 4" max (4.01m max x 2.54m max). Rear aspect window, range of wall & base units, single drainer sink unit, space for fridge freezer & washing machine, gas & electric cooker points, store cupboard.