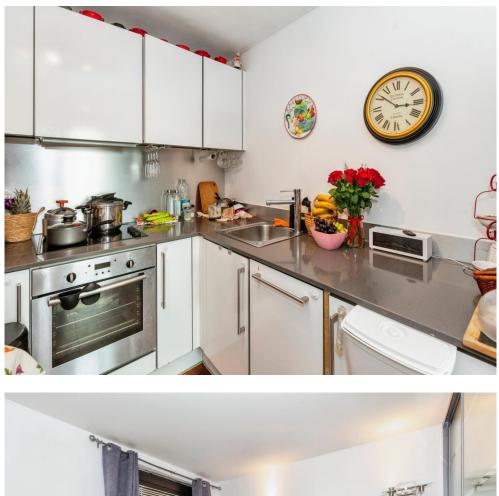

## **Open Plan Kitchen**

Range of wall & base units, single sink unit with mixer tap, four ring integrated electric hob with oven under, integrated dishwasher, space for fridge freezer