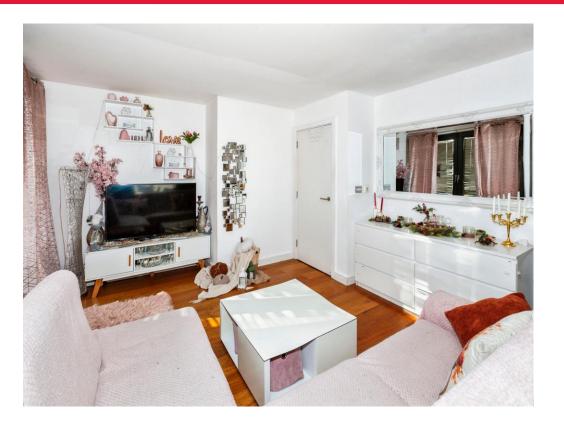

#### Lounge

18' 5" max x 17' 5" max ( 5.61m max x 5.31m max ) Rear aspect window, door to balcony with views of Windsor Castle