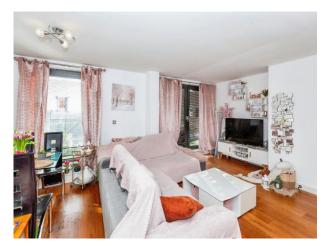

#### Lounge

18' 5" max x 17' 5" max ( 5.61m max x 5.31m max ) Rear aspect window, door to balcony with views of Windsor Castle