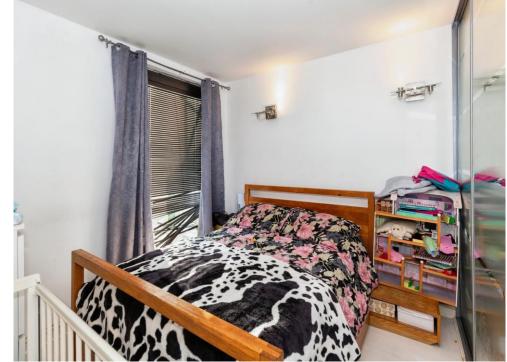

#### Bedroom

1' 9" max x 11' 5" max ( 3.58m max x 3.48m max ) Rear aspect window, built in wardrobe, door to balcony