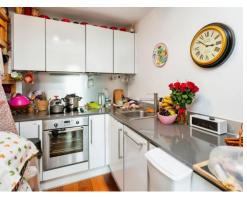

## **Open Plan Kitchen**

Range of wall & base units, single sink unit with mixer tap, four ring integrated electric hob with oven under, integrated dishwasher, space for fridge freezer