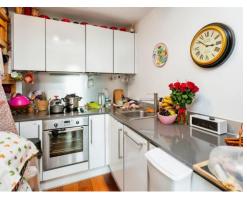

### **Open Plan Kitchen**

Range of wall & base units, single sink unit with mixer tap, four ring integrated electric hob with oven under, integrated dishwasher, space for fridge freezer