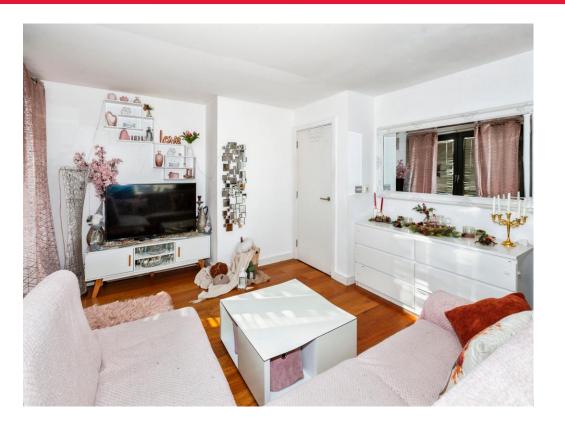

#### Lounge

18' 5" max x 17' 5" max ( 5.61m max x 5.31m max ) Rear aspect window, door to balcony with views of Windsor Castle