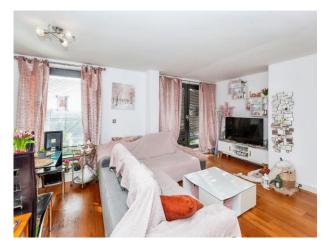

#### Lounge

18' 5" max x 17' 5" max ( 5.61m max x 5.31m max ) Rear aspect window, door to balcony with views of Windsor Castle