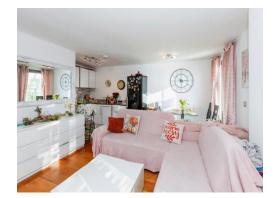

#### Lounge

18' 5" max x 17' 5" max ( 5.61m max x 5.31m max ) Rear aspect window, door to balcony with views of Windsor Castle