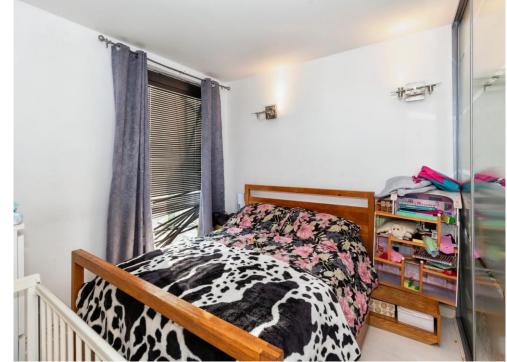

#### Bedroom

11' 9" max x 11' 5" max ( 3.58m max x 3.48m max ) Rear aspect window, built in wardrobe, door to balcony