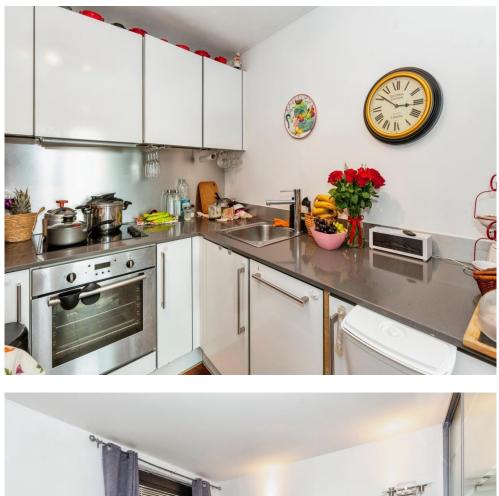

### **Open Plan Kitchen**

Range of wall & base units, single sink unit with mixer tap, four ring integrated electric hob with oven under, integrated dishwasher, space for fridge freezer