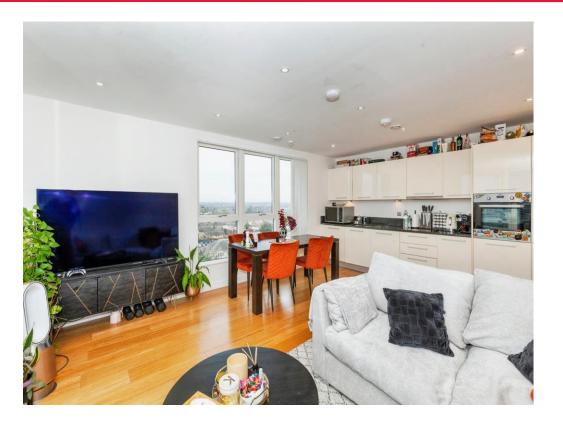

# Living Room

19' 2" x 14' 4" (5.84m x 4.37m) Dual aspect windows, wood flooring, door to private balcony

#### **Open Plan Fitted Kitchen**

One and a half bowl single drainer sink unit with cupboard under, range of wall & base units, integrated four ring electric hob with electric oven under, cooker hood, integrated fridge freezer & dishwasher