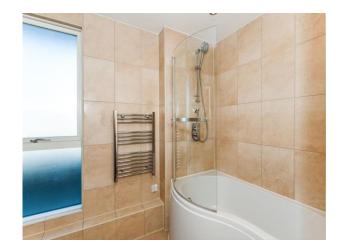

# Bathroom

Side aspect window, paneled bath with mixer taps, shower attachment, glass shower screen, wash hand basin with vanity unit, heated towel rail, fully tiled