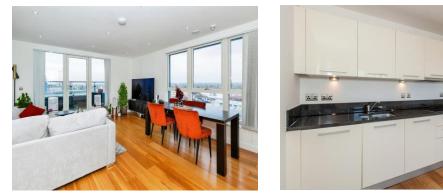

# Living Room

19' 2" x 14' 4" (5.84m x 4.37m) Dual aspect windows, wood flooring, door to private balcony

#### **Open Plan Fitted Kitchen**

One and a half bowl single drainer sink unit with cupboard under, range of wall & base units, integrated four ring electric hob with electric oven under, cooker hood, integrated fridge freezer & dishwasher