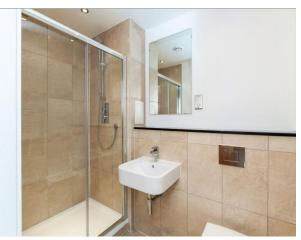

#### **En-Suite**

Fully tiled shower cubicle, wash hand basin, WC, heated towel rail, extractor fan, shaver point, part tiled.