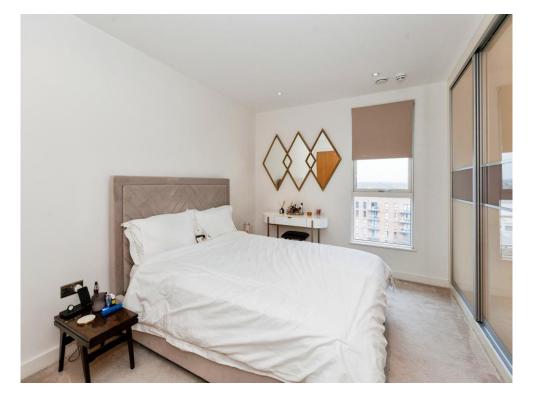

#### **Master Bedroom**

14' 4" x 11' 7" (4.37m x 3.53m) Rear aspect window, fitted wardrobes, door to

#### **En-Suite**

Fully tiled shower cubicle, wash hand basin, WC, heated towel rail, extractor fan, shaver point, part tiled.