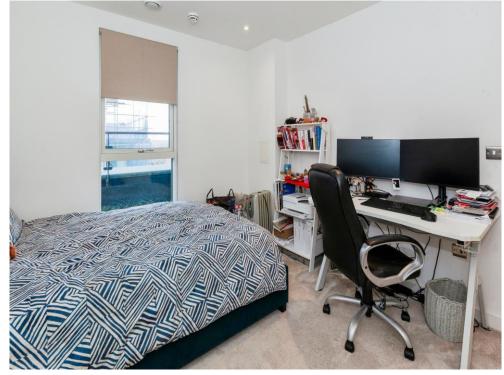

#### **Bedroom Two**

10' 1" max x 12' 5" max (3.07m max x 3.78m max). Side aspect window