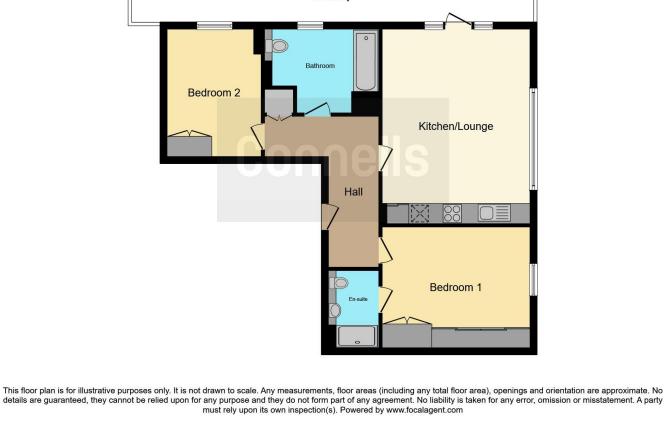

# Ground Floor

Video entry phone, door to

#### **Communal Entrance Hall**

Stairs & lift service to all floors

#### **Top Floor Landing**

Door to

#### **Private Entrance Hall**

Wood flooring, utility cupboard with plumbing for washing machine, doors to

# Living Room

19' 2" x 14' 4" (5.84m x 4.37m) Dual aspect windows, wood flooring, door to private balcony

#### **Open Plan Fitted Kitchen**

One and a half bowl single drainer sink unit with cupboard under, range of wall & base units, integrated four ring electric hob with electric oven under, cooker hood, integrated fridge freezer & dishwasher

#### **Master Bedroom**

14' 4" x 11' 7" (4.37m x 3.53m) Rear aspect window, fitted wardrobes, door to

#### **En-Suite**

Fully tiled shower cubicle, wash hand basin, WC, heated towel rail, extractor fan, shaver point, part tiled.

#### **Bedroom Two**

10' 1" max x 12' 5" max (3.07m max x 3.78m max). Side aspect window

# Bathroom

Side aspect window, paneled bath with mixer taps, shower attachment, glass shower screen, wash hand basin with vanity unit, heated towel rail, fully tiled

# Outside

Allocated parking space

Balcony

To view this property please contact Connells on