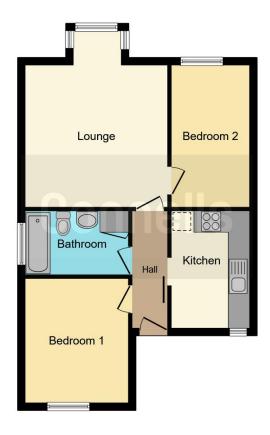

## **Property Description**

A two-bedroom purpose-built ground floor apartment is now offered for sale in this small select development and is within walking distance to Slough High Street and its mainline railway station, providing the Elizabeth line with fast trains into London. The property benefits from 13 ft lounge, separate 10 ft fitted kitchen, electric heating, and allocated parking space. Offers No Chain.

#### Lounge

13' 1" into bay max x 12' 7" (3.99m into bay max x 3.84m). Front aspect bay window, wall mounted electric heater.

#### **Fitted Kitchen**

10' 8" x 7' 2" (3.25m x 2.18m)

Rear aspect window, single drainer sink unit with cupboard under, range of wall and base units, integrated four ring electric hob with electric oven under, cooker hood, plumbing for washing machine, space for fridge freezer.

#### **Bedroom One**

11' 4" max x 9' 5" (3.45m max x 2.87m). Rear aspect window, electric wall mounted heater

### **Bedroom Two**

13' 1" max x 7' 2" (3.99m max x 2.18m). Front aspect, electric wall mounted heater

#### **Bathroom**

Side aspect window, paneled bath with mixer tap and hand held shower attachment, wash hand basin, WC