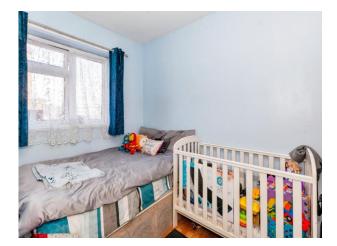

#### **Bedroom One**

11' 4" max x 9' 5" (3.45m max x 2.87m). Rear aspect window, electric wall mounted heater