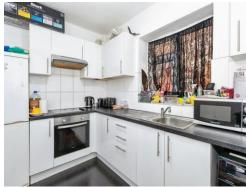

#### **Fitted Kitchen**

10' 8" x 7' 2" (3.25m x 2.18m)

Rear aspect window, single drainer sink unit with cupboard under, range of wall and base units, integrated four ring electric hob with electric oven under, cooker hood, plumbing for washing machine, space for fridge freezer.