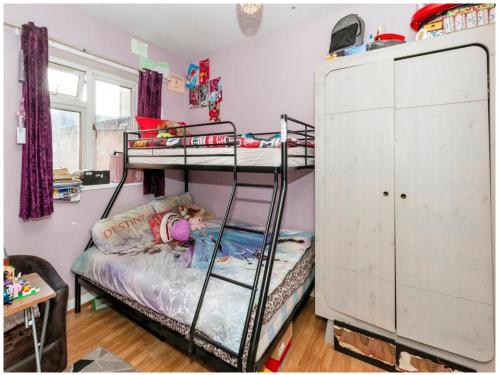

### **Bedroom Two**

13' 1" max x 7' 2" (3.99m max x 2.18m). Front aspect, electric wall mounted heater