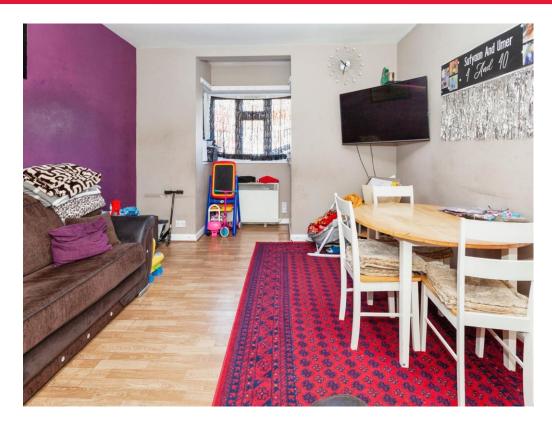

#### Lounge

13' 1" into bay max x 12' 7" (3.99m into bay max x 3.84m). Front aspect bay window, wall mounted electric heater.