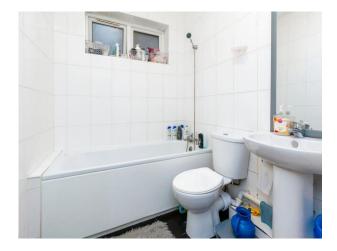

#### **Bathroom**

Side aspect window, paneled bath with mixer tap and hand held shower attachment, wash hand basin, WC