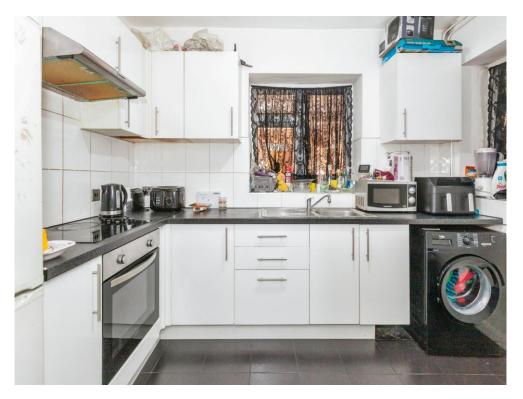

#### **Fitted Kitchen**

10' 8" x 7' 2" (3.25m x 2.18m)

Rear aspect window, single drainer sink unit with cupboard under, range of wall and base units, integrated four ring electric hob with electric oven under, cooker hood, plumbing for washing machine, space for fridge freezer.