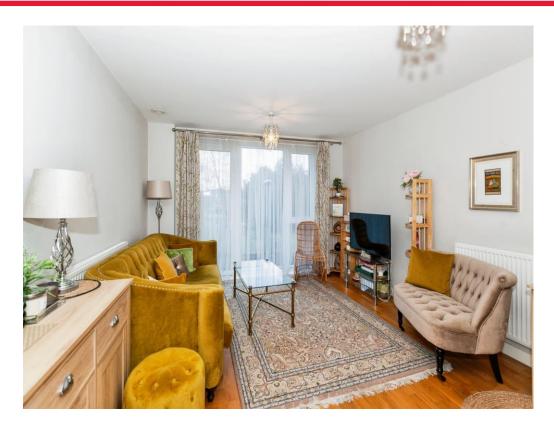

## Lounge

23' 11" x 14' 6" (7.29m x 4.42m) Rear aspect window, two radiators, access to balcony