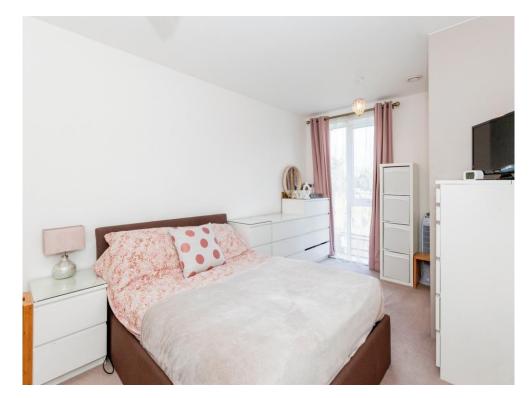

#### **Bedroom One**

15' 7" x 9' 6" (4.75m x 2.90m) Rear aspect window, fitted wardrobe, radiator