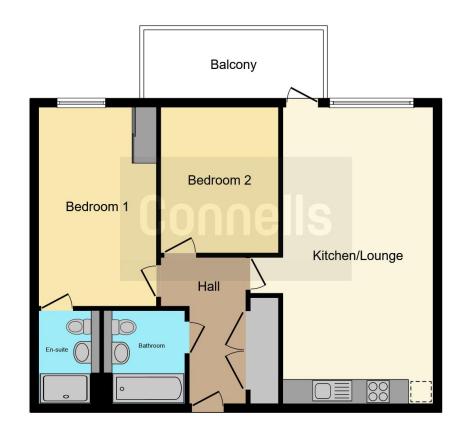

#### **Bathroom**

Bath with mixer tap & shower attachment, wash hand basin, WC, heated towel rail, shaver point

This floor plan is for illustrative purposes only. It is not drawn to scale. Any measurements, floor areas (including any total floor area), openings and orientation are approximate. No details are guaranteed, they cannot be relied upon for any purpose and they do not form part of any agreement. No liability is taken for any error, omission or misstatement. A party must rely upon its own inspection(s). Powered by www.focalagent.com