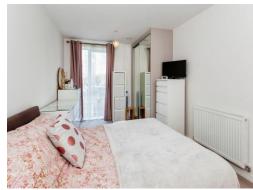

#### **Bedroom One**

15' 7" x 9' 6" (4.75m x 2.90m) Rear aspect window, fitted wardrobe, radiator