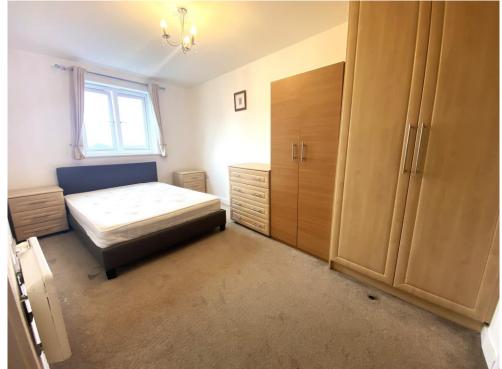

#### **Bedroom One**

15' max x 9' 7" max (4.57m max x 2.92m max). Front aspect window, electric wall mounted heater, fitted wardrobe, door to Jack & Jill bathroom

#### **Bedroom Two**

10' 5" x 9' 1" (3.17m x 2.77m) Front aspect window, electric wall mounted heater, fitted wardrobe, door to: