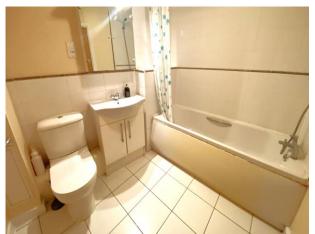

## Bathroom

Bath with mixer tap and shower attachment, wash hand basin with vanity unit, WC, heated towel rail, shaver point, extractor fan, tiled floor