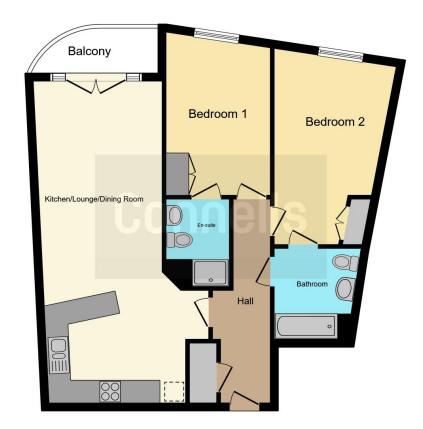

# Outside

Communal Areas mainly laid to seating areas and lawn. There is one allocated secure underground parking

This floor plan is for illustrative purposes only. It is not drawn to scale. Any measurements, floor areas (including any total floor area), openings and orientation are approximate. No details are guaranteed, they cannot be relied upon for any purpose and they do not form part of any agreement. No liability is taken for any error, omission or misstatement. A party must rely upon its own inspection(s). Powered by www.focalagent.com