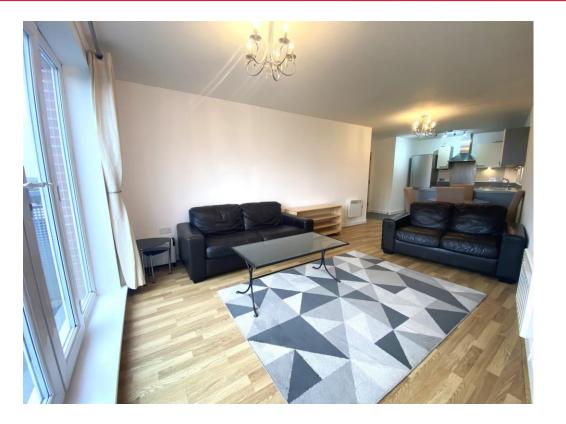

#### Living Room

27' 8" max x 11' 11" max (8.43m max x 3.63m max). Front aspect window, electric wall mounted heater, laminate floor, French doors to private balcony

#### **Fitted Open Plan Kitchen**

One and a half bowl single drainer sink unit with mixer tap and cupboard under, wall and base units, four ring electric integrated hob with electric oven under, cooker hood, plumbing for washing machine, space for fridge freezer, integrated dish washer, tiled floor