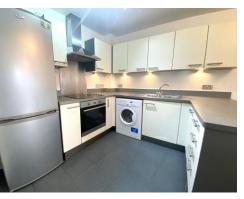

#### **Fitted Open Plan Kitchen**

One and a half bowl single drainer sink unit with mixer tap and cupboard under, wall and base units, four ring electric integrated hob with electric oven under, cooker hood, plumbing for washing machine, space for fridge freezer, integrated dish washer, tiled floor