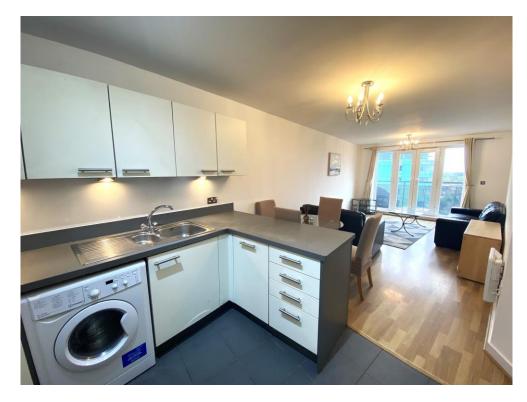

#### **Fitted Open Plan Kitchen**

One and a half bowl single drainer sink unit with mixer tap and cupboard under, wall and base units, four ring electric integrated hob with electric oven under, cooker hood, plumbing for washing machine, space for fridge freezer, integrated dish washer, tiled floor