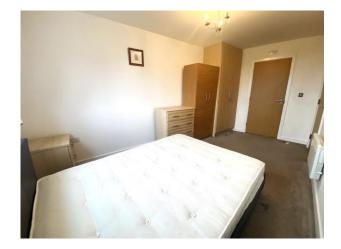

### **Bedroom One**

15' max x 9' 7" max (4.57m max x 2.92m max). Front aspect window, electric wall mounted heater, fitted wardrobe, door to Jack & Jill bathroom.

#### **Bedroom Two**

10' 5" x 9' 1" (3.17m x 2.77m)

Front aspect window, electric wall mounted heater, fitted wardrobe, door to: