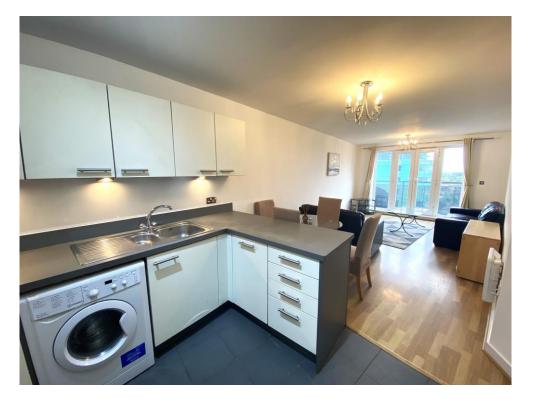

## Fitted Open Plan Kitchen

One and a half bowl single drainer sink unit with mixer tap and cupboard under, wall and base units, four ring electric integrated hob with electric oven under, cooker hood, plumbing for washing machine, space for fridge freezer, integrated dish washer, tiled floor