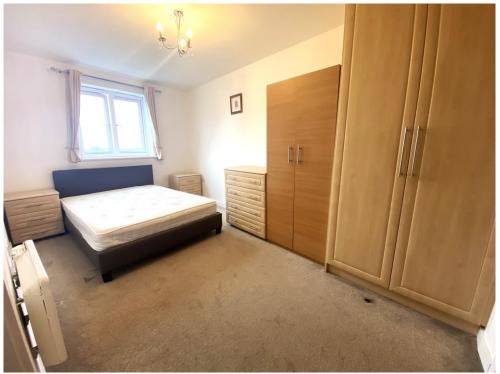

### **Bedroom One**

15' max x 9' 7" max (4.57m max x 2.92m max). Front aspect window, electric wall mounted heater, fitted wardrobe, door to Jack & Jill bathroom.

#### **Bedroom Two**

10' 5" x 9' 1" (3.17m x 2.77m)

Front aspect window, electric wall mounted heater, fitted wardrobe, door to: