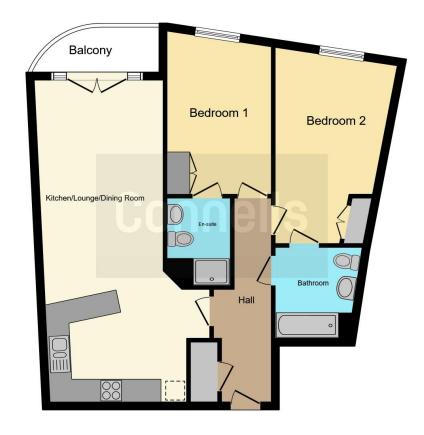

### **Property Description**

A modern two-bedroom purpose built top floor apartment located in this popular modern development and is within walking distance to Slough town centre with its mainline railway station providing the Elizabeth line giving access to London. The property benefits from far reaching views of Windsor Castle, entry phone, lift service to all floors, 27 ft living room, fitted open plan kitchen, electric heating, en-suite to master bedroom secure underground parking, residents' gym and offers no chain

### **Entrance Hall**

Entry phone, electric wall mounted heater, storage cupboard, doors to:

### **Living Room**

27' 8" max x 11' 11" max (8.43m max x 3.63m max). Front aspect window, electric wall mounted heater, laminate floor, French doors to private balcony

## Fitted Open Plan Kitchen

One and a half bowl single drainer sink unit with mixer tap and cupboard under, wall and base units, four ring electric integrated hob with electric oven under, cooker hood, plumbing for washing machine, space for fridge freezer, integrated dish washer, tiled floor

### **Bedroom One**

15' max x 9' 7" max (4.57m max x 2.92m max). Front aspect window, electric wall mounted heater, fitted wardrobe, door to Jack & Jill bathroom.

#### **Bedroom Two**

10' 5" x 9' 1" (3.17m x 2.77m)

Front aspect window, electric wall mounted heater, fitted wardrobe, door to:

## **En-Suite**

Wash hand basin with vanity unit, WC, shower cubicle, heated towel rail, shaver point, tiled floor

## **Bathroom**

Bath with mixer tap and shower attachment, wash hand basin with vanity unit, WC, heated towel rail, shaver point, extractor fan, tiled floor.

## Outside

Communal Areas mainly laid to seating areas and lawn. There is one allocated secure underground parking.

To view this property please contact Connells on