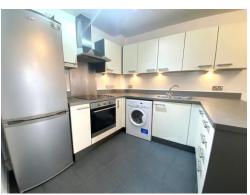

## Fitted Open Plan Kitchen

One and a half bowl single drainer sink unit with mixer tap and cupboard under, wall and base units, four ring electric integrated hob with electric oven under, cooker hood, plumbing for washing machine, space for fridge freezer, integrated dish washer, tiled floor