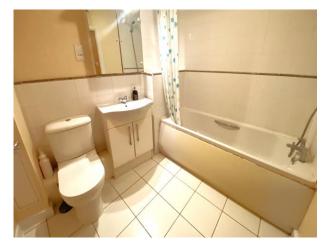

## **Bathroom**

Bath with mixer tap and shower attachment, wash hand basin with vanity unit, WC, heated towel rail, shaver point, extractor fan, tiled floor.