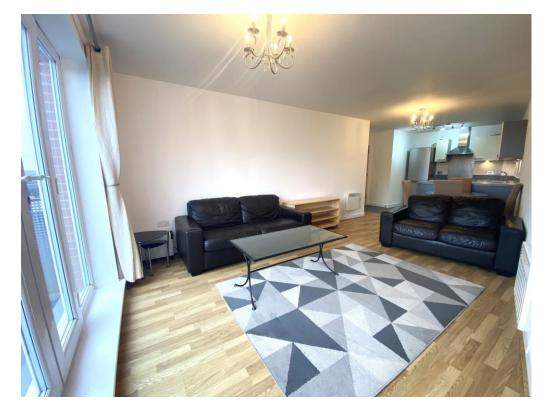

### **Living Room**

27' 8" max x 11' 11" max (8.43m max x 3.63m max). Front aspect window, electric wall mounted heater, laminate floor, French doors to private balcony