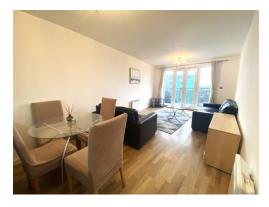

### **Living Room**

27' 8" max x 11' 11" max (8.43m max x 3.63m max). Front aspect window, electric wall mounted heater, laminate floor, French doors to private balcony