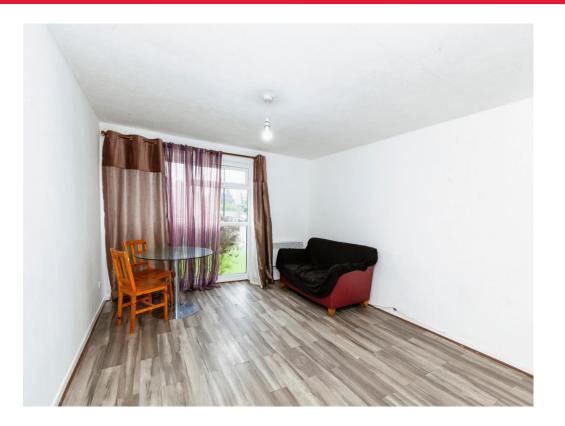

#### Lounge

5' 7" x 12' 2" ( 4.75m x 3.71m ) Front aspect window, electric wall mounted heater