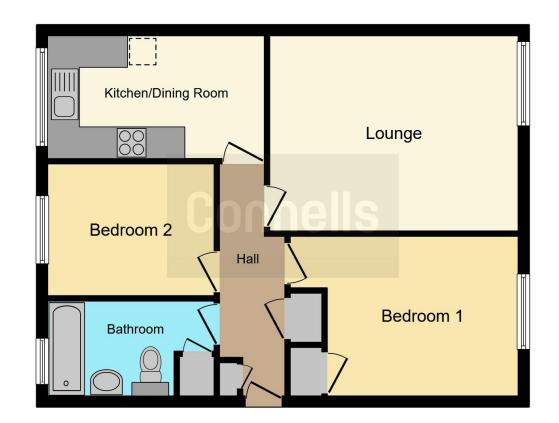

# **Property Description**

A fantastic opportunity to purchase this spacious two bedroom ground floor flat located in the town centre of Slough. This property is situated just off the High street and walking distance to the mainline railway station with its Elizabeth line leading directly into Central London. It benefits from entry phone system, 15'7 lounge, 13'7 kitchen/ breakfast area, double bedrooms, garage in a separate block, residents parking, lease over 900 years and offers no chain.

# **Ground Floor:-**

# **Communal Entrance**

Entry phone system, stairs to all floors, door to:

#### **Entrance Hall**

Entry phone, store cupboard, electric wall mounted heater, doors to:

#### Lounge

5' 7" x 12' 2" ( 4.75m x 3.71m ) Front aspect window, electric wall mounted heater

#### **Kitchen/ Breakfast Area**

13' 5" x 7' 10" (4.09m x 2.39m) Rear aspect window, wall & base units, electric cooker point, cooker hood, single drainer sink unit with cupboard under, plumbing for washing machine, space for fridge freezer

#### **Bedroom One**

11' 11" ecluding door recess x 10' ( 3.63m ecluding door recess x 3.05m ) Front aspect window, store cupboard, electric wall mounted heater

#### **Bedroom Two**

0' 1" x 8' 1" ( 3.07m x 2.46m ) Rear aspect window, electric wall mounted heater

## Bathroom

Rear aspect window, bath with mixer tap and shower attachment, WC, wash hand basin, store cupboard, electric wall mounted fan heater, extractor fan

# Outside

Communal grass area, residents parking area and garage in a separate block with up & over door

This floor plan is for illustrative purposes only. It is not drawn to scale. Any measurements, floor areas (including any total floor area), openings and orientation are approximate. No details are guaranteed, they cannot be relied upon for any purpose and they do not form part of any agreement. No liability is taken for any error, omission or misstatement. A party must rely upon its own inspection(s). Powered by www.focalagent.com