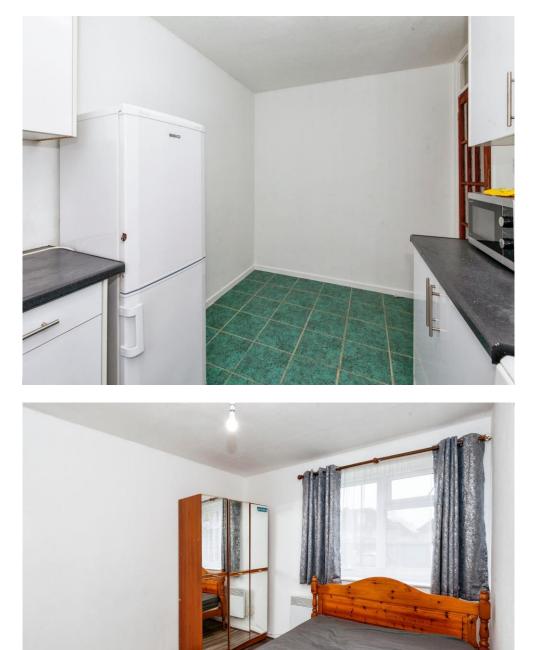

#### **Kitchen/ Breakfast Area**

13' 5" x 7' 10" (4.09m x 2.39m) Rear aspect window, wall & base units, electric cooker point, cooker hood, single drainer sink unit with cupboard under, plumbing for washing machine, space for fridge freezer

#### **Bedroom One**

11' 11" ecluding door recess x 10' ( 3.63m ecluding door recess x 3.05m ) Front aspect window, store cupboard, electric wall mounted heater