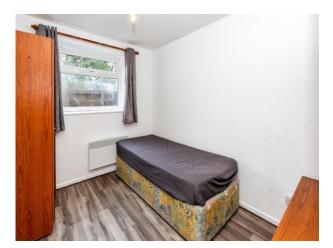

#### **Bedroom One**

11' 11" ecluding door recess x 10' ( 3.63m ecluding door recess x 3.05m ) Front aspect window, store cupboard, electric wall mounted heater

#### **Bedroom Two**

0' 1" x 8' 1" ( 3.07m x 2.46m ) Rear aspect window, electric wall mounted heater