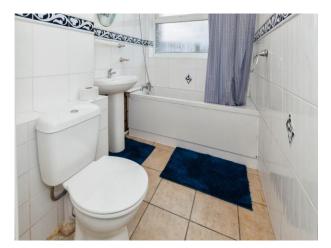

## Bathroom

Rear aspect window, bath with mixer tap and shower attachment, WC, wash hand basin, store cupboard, electric wall mounted fan heater, extractor fan