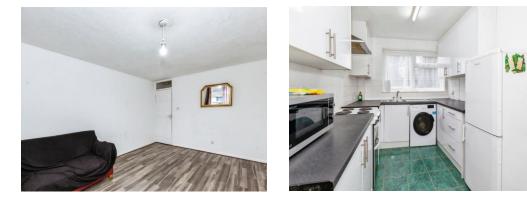

#### **Kitchen/ Breakfast Area**

13' 5" x 7' 10" (4.09m x 2.39m) Rear aspect window, wall & base units, electric cooker point, cooker hood, single drainer sink unit with cupboard under, plumbing for washing machine, space for fridge freezer

#### **Bedroom Two**

0' 1" x 8' 1" ( 3.07m x 2.46m ) Rear aspect window, electric wall mounted heater