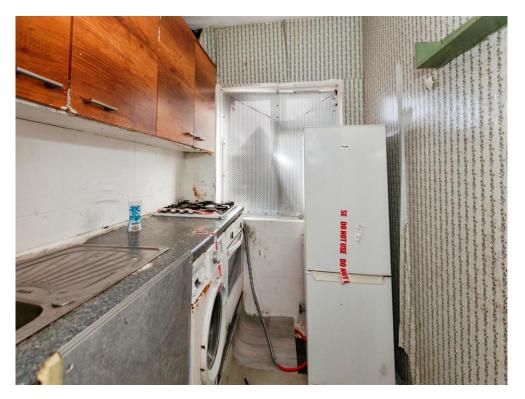

#### Kitchen

6' 10" x 5' 5" (2.08m x 1.65m)
Rear aspect window, wall & base units, single drainer sink unit with mixer tap and cupboard under, integrated four ring gas hob with oven under, plumbing for washing machine