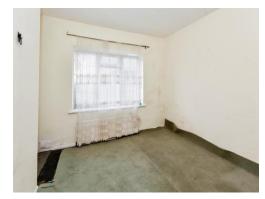

#### **Bedroom**

10' 4" max x 10' 11" max (3.15m max x 3.33m max). Front aspect window, radiator