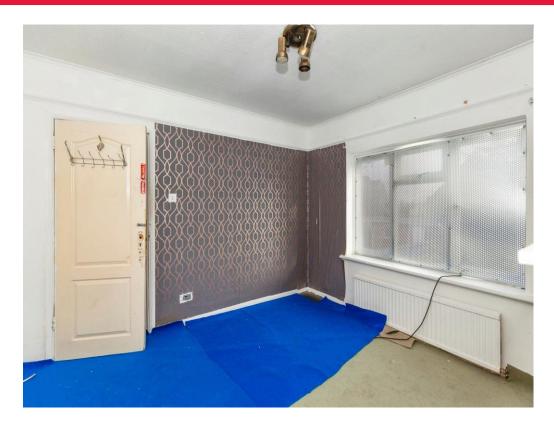

#### **Entrance Hall**

Side aspect window, stairs to first floor

#### First Floor Landing

Side aspect window, stairs to loft area, doors to: