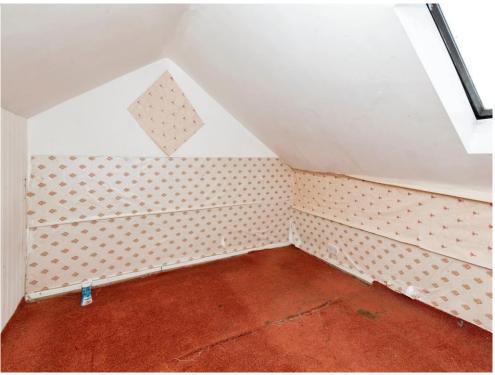

#### **Loft Area**

11' max x 9' 11" excluding recess (3.35m max x 3.02m excluding recess). Front aspect window, radiator, fitted and built in cupboards. Please note there are areas with height restrictions in this loft area.