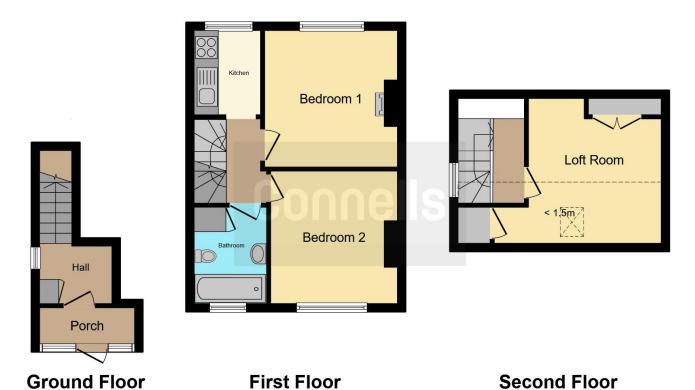

#### **Ground Floor:-**

Door to:

#### **Entrance Porch**

Front aspect window, leads to:

#### **Entrance Hall**

Side aspect window, stairs to first floor

#### First Floor Landing

Side aspect window, stairs to loft area, doors to:

#### Lounge

11' 2" max x 10' 10" max (3.40m max x 3.30m max). Rear aspect window, radiator

#### Kitchen

6' 10" x 5' 5" (2.08m x 1.65m)
Rear aspect window, wall & base units, single drainer sink unit with mixer tap and cupboard under, integrated four ring gas hob with oven under, plumbing for washing machine

#### **Bedroom**

10' 4" max x 10' 11" max (3.15m max x 3.33m max). Front aspect window, radiator

# **Second Floor Landing**

Side aspect window, door to:

#### **Loft Area**

11' max x 9' 11" excluding recess (3.35m max x 3.02m excluding recess). Front aspect window, radiator, fitted and built in cupboards. Please note there are areas with height restrictions in this loft area.