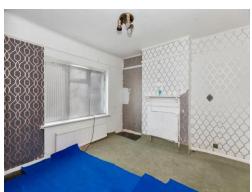

#### Lounge

11' 2" max x 10' 10" max (3.40m max x 3.30m max). Rear aspect window, radiator