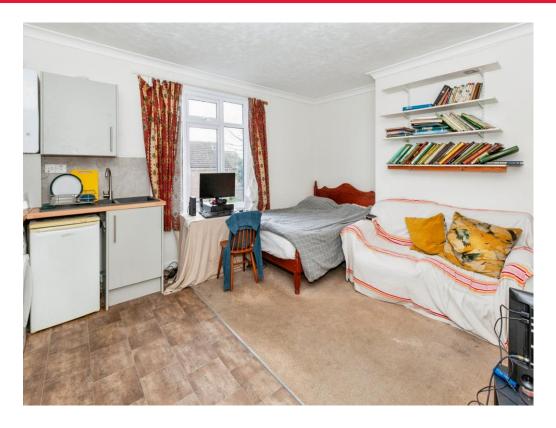

# **Living Area**

16' 1" max x 13' 11" max ( 4.90m max x 4.24m max )

Front aspect window, entry phone, radiator