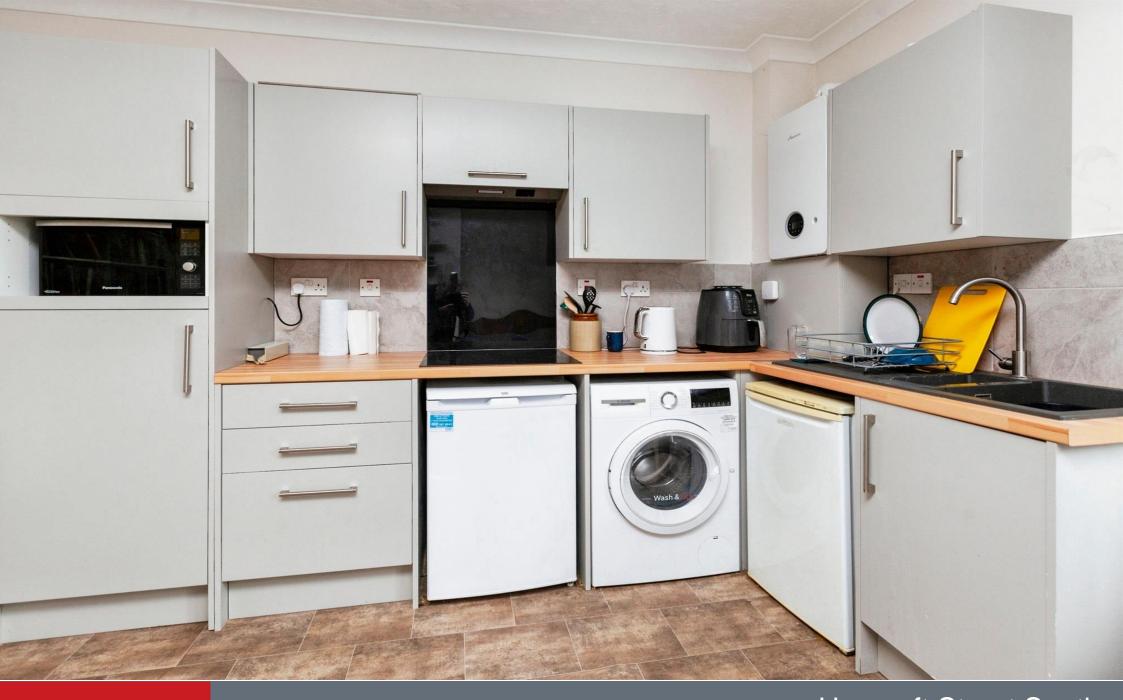

## Kitchen Area

Wall and base units, one and a half bowl sink drainer unit with mixer tap and cupboard under, four ring integrated induction hob, space for convection oven & under counter fridge freezer, plumbing for washing machine, wall mounted boiler