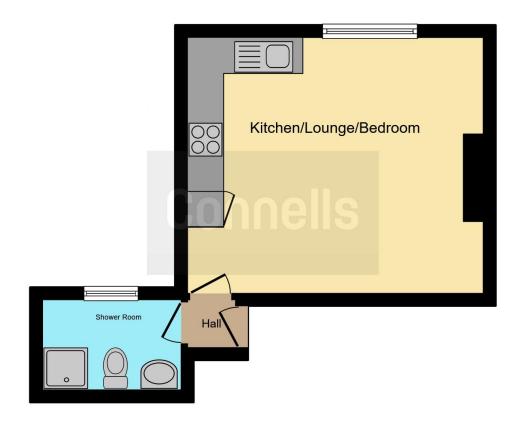

# **Living Area**

16' 1" max x 13' 11" max ( 4.90m max x 4.24m max )

Front aspect window, entry phone, radiator

## Kitchen Area

Wall and base units, one and a half bowl sink drainer unit with mixer tap and cupboard under, four ring integrated induction hob, space for convection oven & under counter fridge freezer, plumbing for washing machine, wall mounted boiler

# **Shower Room**

Rear aspect window, shower cubicle, wash hand basin with vanity unit, WC, heated towel rail

#### Outside

Residential parking area

This floor plan is for illustrative purposes only. It is not drawn to scale. Any measurements, floor areas (including any total floor area), openings and orientation are approximate. No details are guaranteed, they cannot be relied upon for any purpose and they do not form part of any agreement. No liability is taken for any error, omission or misstatement. A party must rely upon its own inspection(s). Powered by www.focalagent.com