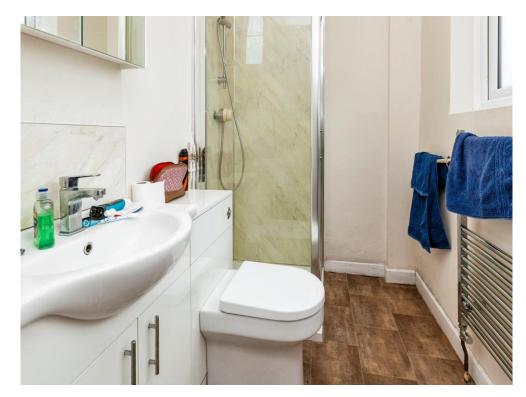

# **Shower Room**

Rear aspect window, shower cubicle, wash hand basin with vanity unit, WC, heated towel rail