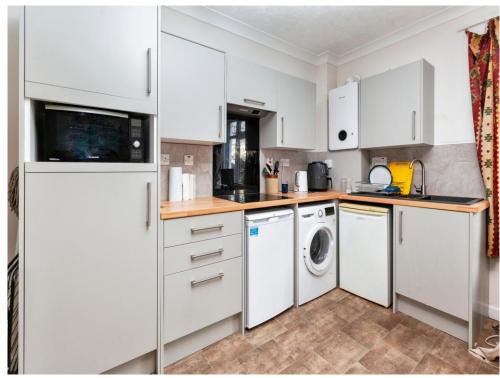

## Kitchen Area

Wall and base units, one and a half bowl sink drainer unit with mixer tap and cupboard under, four ring integrated induction hob, space for convection oven & under counter fridge freezer, plumbing for washing machine, wall mounted boiler