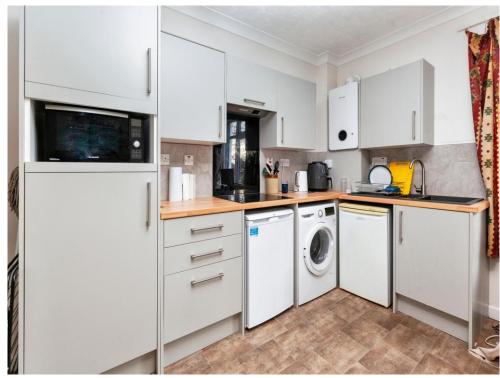

#### Kitchen Area

Wall and base units, one and a half bowl sink drainer unit with mixer tap and cupboard under, four ring integrated induction hob, space for convection oven & under counter fridge freezer, plumbing for washing machine, wall mounted boiler.