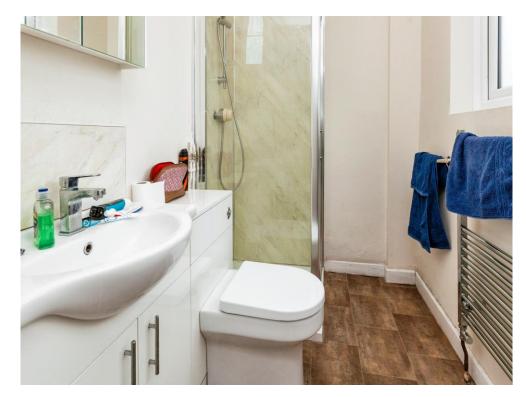

### **Shower Room**

Rear aspect window, shower cubicle, wash hand basin with vanity unit, WC, heated towel rail