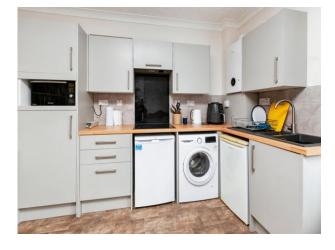

#### Kitchen Area

Wall and base units, one and a half bowl sink drainer unit with mixer tap and cupboard under, four ring integrated induction hob, space for convection oven & under counter fridge freezer, plumbing for washing machine, wall mounted boiler.