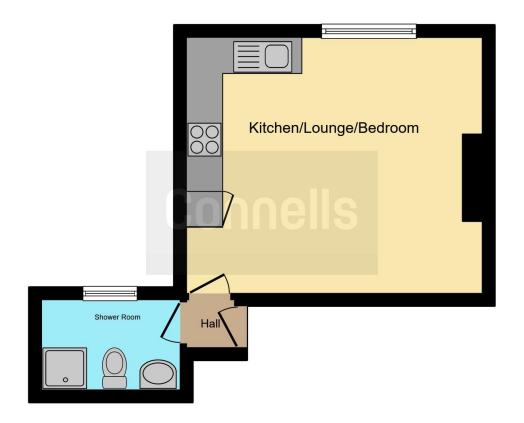

## **Ground Floor:-**

Door to:

## **Communal Entrance**

Entry phone, stairs to all floors:

# **First Floor Landing**

Door to:

#### **Entrance Hall**

Door to:

### **Living Area**

16' 1" max x 13' 11" max (4.90m max x 4.24m max)

Front aspect window, entry phone, radiator

#### Kitchen Area

Wall and base units, one and a half bowl sink drainer unit with mixer tap and cupboard under, four ring integrated induction hob, space for convection oven & under counter fridge freezer, plumbing for washing machine, wall mounted boiler.

### **Shower Room**

Rear aspect window, shower cubicle, wash hand basin with vanity unit, WC, heated towel rail