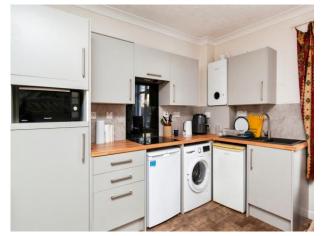

#### Kitchen Area

Wall and base units, one and a half bowl sink drainer unit with mixer tap and cupboard under, four ring integrated induction hob, space for convection oven & under counter fridge freezer, plumbing for washing machine, wall mounted boiler.