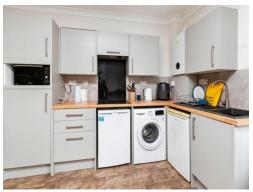

#### Kitchen Area

Wall and base units, one and a half bowl sink drainer unit with mixer tap and cupboard under, four ring integrated induction hob, space for convection oven & under counter fridge freezer, plumbing for washing machine, wall mounted boiler.