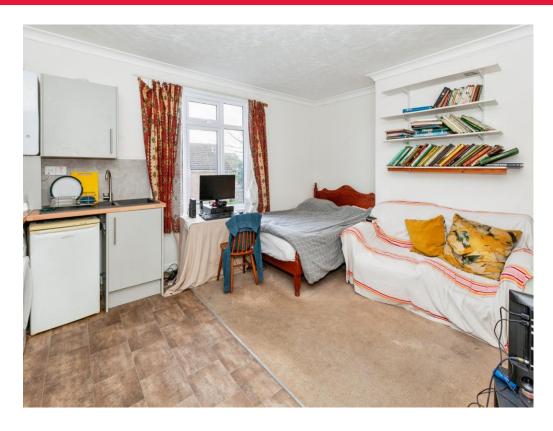

### **Living Area**

16' 1" max x 13' 11" max (4.90m max x 4.24m max)

Front aspect window, entry phone, radiator