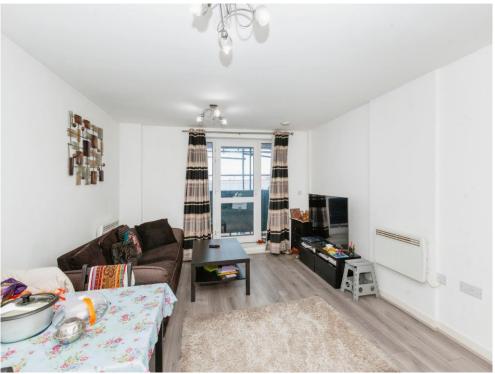

#### Lounge / Open Plan Kitchen

20' 4" max x 12' 6" max (6.20m max x 3.81m max). Side aspect, electric wall heater, television point, telephone point, patio doors to small private balcony, leading to:-