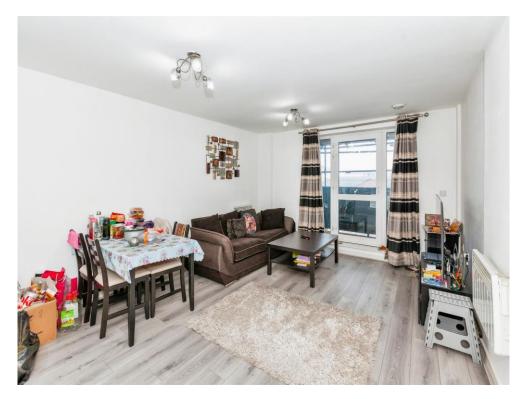

#### Lounge / Open Plan Kitchen

20' 4" max x 12' 6" max (6.20m max x 3.81m max). Side aspect, electric wall heater, television point, telephone point, patio doors to small private balcony, leading to:-