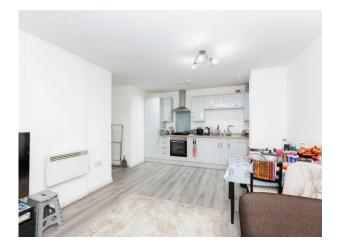

## **Open Plan Kitchen Area**

One and a half bowl single drainer sink unit with cupboards under, wall and base units, integrated electric oven and induction hob, cooker-hood, integrated fridge freezer, washing machine and dishwasher.