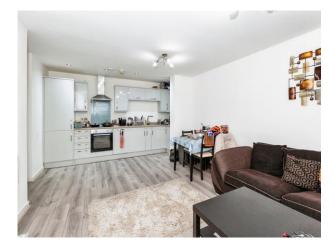

# **Property Description**

A commuter's delight is offered with this two bedroom/two bathroom purpose built second floor apartment, situated adjacent to Slough railway station and High Street offering multiple shopping facilities. It benefits from 20 ft living room, refitted open plan kitchen with appliances, electric heating, and allocated parking.

#### Lounge / Open Plan Kitchen

20' 4" max x 12' 6" max (6.20m max x 3.81m max). Side aspect, electric wall heater, television point, telephone point, patio doors to small private balcony, leading to:-

## **Open Plan Kitchen Area**

One and a half bowl single drainer sink unit with cupboards under, wall and base units, integrated electric oven and induction hob, cooker-hood, integrated fridge freezer, washing machine and dishwasher.