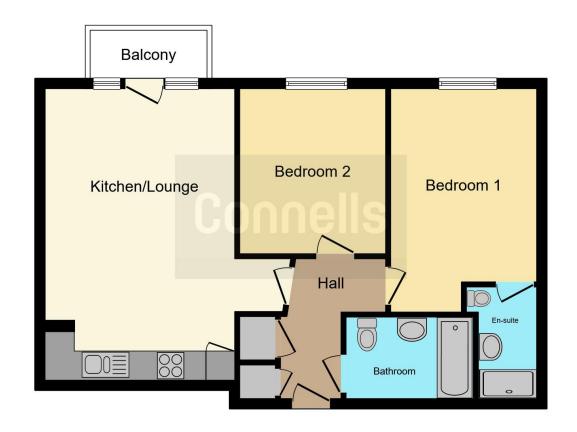

# **Property Description**

A commuter's delight is offered with this two bedroom/two bathroom purpose built second floor apartment, situated adjacent to Slough railway station and High Street offering multiple shopping facilities. It benefits from 20 ft living room, refitted open plan kitchen with appliances, electric heating, and allocated parking.

#### **Master Bedroom**

15' 7" max x 9' 9" (4.75m max x 2.97m). Side aspect, electric wall heater, telephone point, television point, door to:-

#### **En-Suite**

Fully tiled shower cubicle, wash hand basin, low level WC, heated towel rail, extractor fan, shaver point.

# **Bedroom Two**

11' 2" max x 9' 7" (3.40m max x 2.92m) Side aspect, electric wall heater.

# **Bathroom**

Paneled bath with glass shower screen and shower attachment, wash hand basin, low level WC, heated towel rail, extractor fan and shaver point.