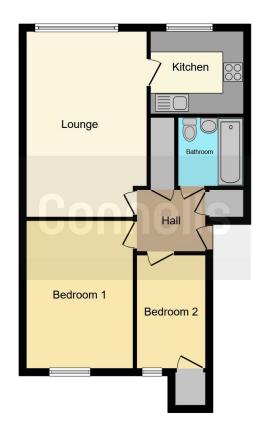

## **Property Description**

A two-bedroom first floor purpose-built apartment situated in a cul-de-sac location is now offered for sale with no chain. The property is located within walking distance to Slough Town Centre with its mainline railway station, providing its Elizabeth Line with fast trains into London. It benefits from 18 ft lounge, separate fitted kitchen with oven and hob, electric heating, well maintained communal gardens and garage in nearby block.

#### **Entrance Hall**

Entry phone, two storage cupboards

### **Living Room**

18' 6" x 11' 5" (5.64m x 3.48m) Rear aspect window, electric heater

#### **Fitted Kitchen**

9' 10" x 7' 11" (3.00m x 2.41m)
Rear aspect window, single drainer sink unit with cupboard under, wall & base units, integrated four ring electric hob with electric oven under, cooker hood, plumbing for washing machine, space for fridge freezer.

#### **Bedroom One**

14' 2" x 10' 1" (4.32m x 3.07m) Front aspect window, electric heater

#### **Bedroom Two**

10' 11" x 6' 5" (3.33m x 1.96m) Front aspect window, electric heater, single wardrobe

#### **Bathroom**

Paneled bath with mixer tap and shower attachment, glass shower screen, low level WC, wash hand basin, extractor fan