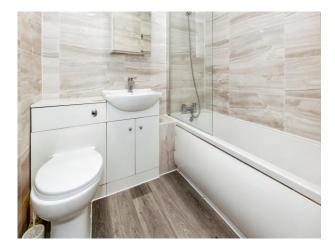

#### **Bathroom**

Paneled bath with mixer tap and shower attachment, glass shower screen, low level WC, wash hand basin, extractor fan