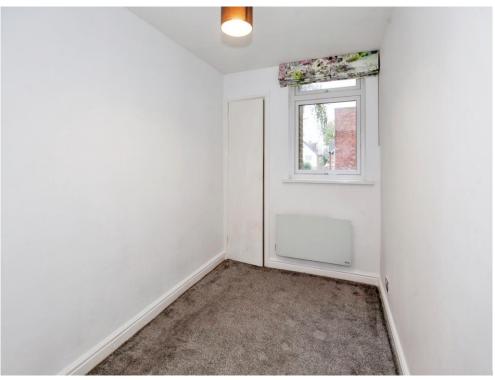

#### **Bedroom Two**

10' 11" x 6' 5" (3.33m x 1.96m) Front aspect window, electric heater, single wardrobe