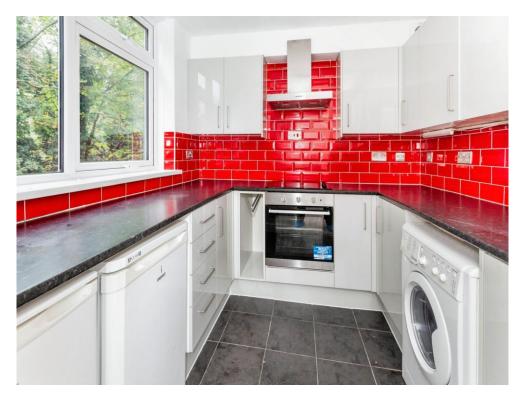

#### **Fitted Kitchen**

9' 10" x 7' 11" (3.00m x 2.41m)
Rear aspect window, single drainer sink unit with cupboard under, wall & base units, integrated four ring electric hob with electric oven under, cooker hood, plumbing for washing machine, space for fridge freezer.