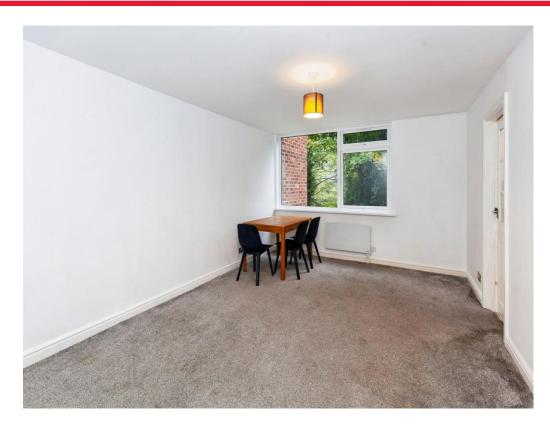

### **Living Room**

18' 6" x 11' 5" (5.64m x 3.48m) Rear aspect window, electric heater