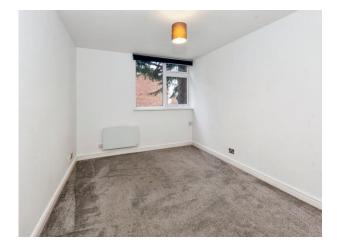

#### **Bedroom Two**

10' 11" x 6' 5" (3.33m x 1.96m) Front aspect window, electric heater, single wardrobe