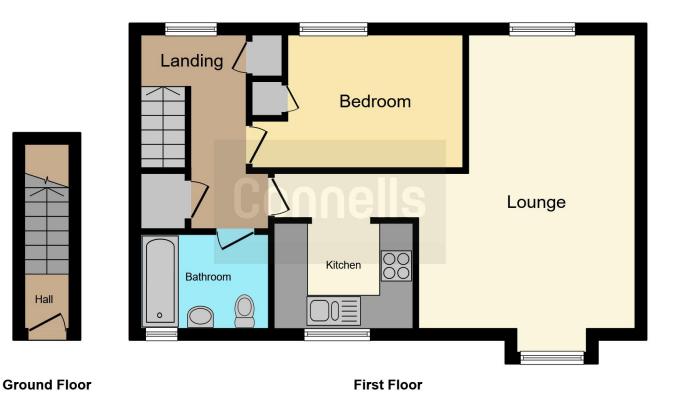

#### Garage

This is in a nearby block with single sized up and over door, power and lighting, one allocated parking space

This floor plan is for illustrative purposes only. It is not drawn to scale. Any measurements, floor areas (including any total floor area), openings and orientation are approximate. No details are guaranteed, they cannot be relied upon for any purpose and they do not form part of any agreement. No liability is taken for any error, omission or misstatement. A party must rely upon its own inspection(s). Powered by www.focalagent.com