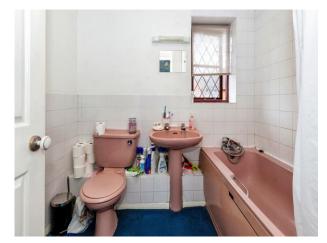

#### **Bathroom**

Front aspect window, coloured suite comprising of paneled bath with mixer tap and shower attachment, wash hand basin, low level WC, radiator, part tiled walls