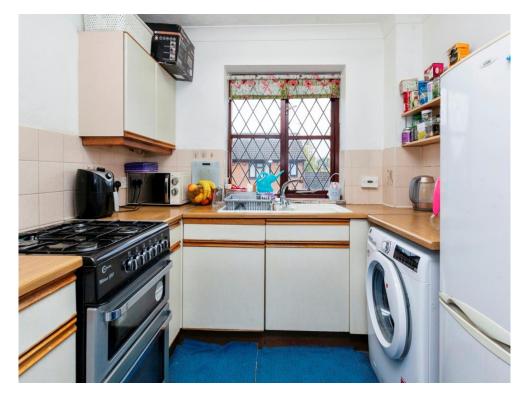

#### **Kitchen**

8' 2" x 6' 3" (2.49m x 1.91m) Front aspect window, one and a half bowl single drainer sink unit with mixer tap and cupboard under, wall and base units, plumbing for washing machine, space for fridge freezer, gas cooker point