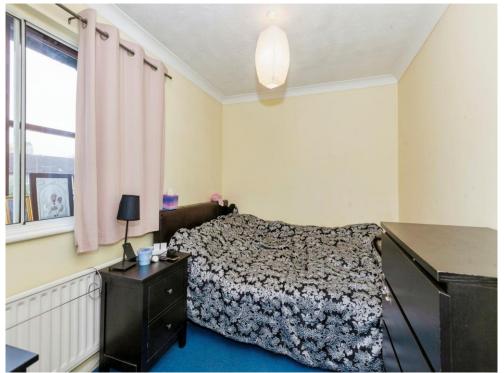

#### Bedroom

10' 5" x 7' 10" (3.17m x 2.39m) Rear aspect window, radiator, single wardrobe