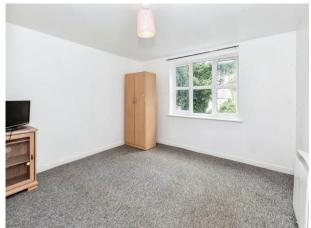

#### Lounge

13' x 12' 2" (3.96m x 3.71m) Front aspect window, electric heater, double doors to Juliet Balcony