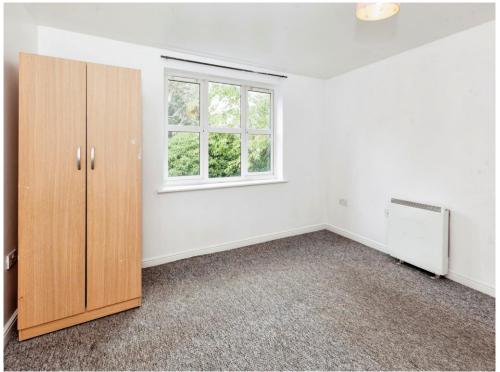

#### **Bedroom One**

12' 3" x 12' 2" (3.73m x 3.71m) Rear aspect window, electric heater