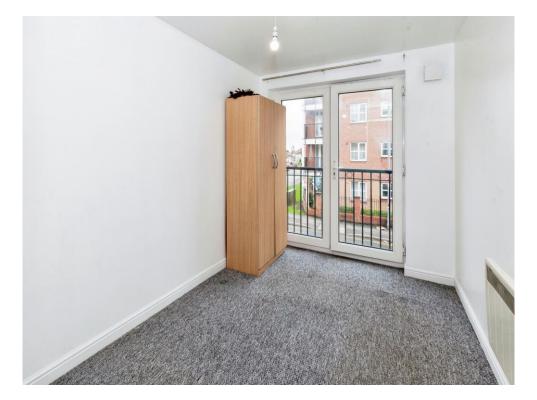

#### Lounge

13' x 12' 2" (3.96m x 3.71m) Front aspect window, electric heater, double doors to Juliet Balcony

#### **Bedroom Two**

10' 9" x 7' 9" (3.28m x 2.36m) Front aspect window, electric heater, double doors to Juliet balcony