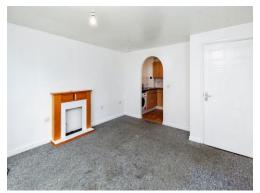

#### **Bedroom One**

12' 3" x 12' 2" (3.73m x 3.71m) Rear aspect window, electric heater

#### **Bedroom Two**

10' 9" x 7' 9" (3.28m x 2.36m) Front aspect window, electric heater, double doors to Juliet balcony