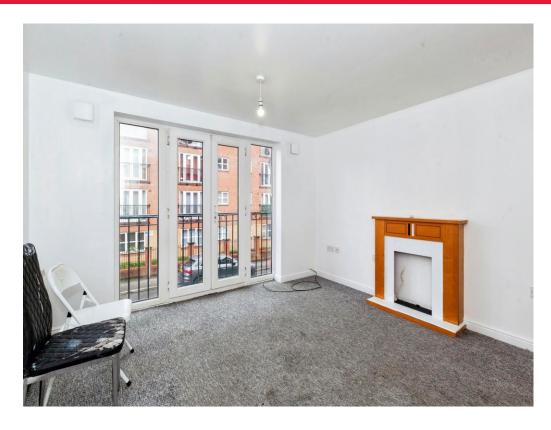

#### Lounge

13' x 12' 2" (3.96m x 3.71m) Front aspect window, electric heater, double doors to Juliet Balcony