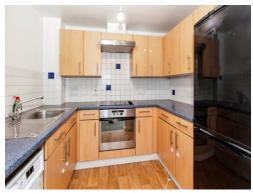

#### **Fitted Kitchen**

8' x 7' 3" (2.44m x 2.21m) Single drainer sink unit with mixer tap and cupboard, wall and base units, integrated four ring electric hob with oven under, cooker hood, integrated washing machine, space for fridge freezer.