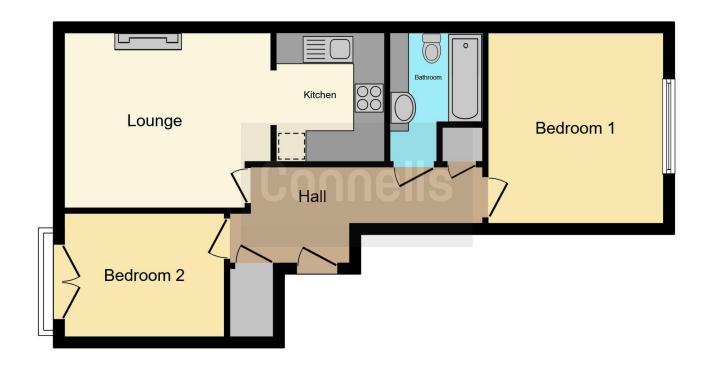

# Outside

Communal grounds, this is laid to lawn, allocated secured gated parking space.

This floor plan is for illustrative purposes only. It is not drawn to scale. Any measurements, floor areas (including any total floor area), openings and orientation are approximate. No details are guaranteed, they cannot be relied upon for any purpose and they do not form part of any agreement. No liability is taken for any error, omission or misstatement. A party must rely upon its own inspection(s). Powered by www.focalagent.com