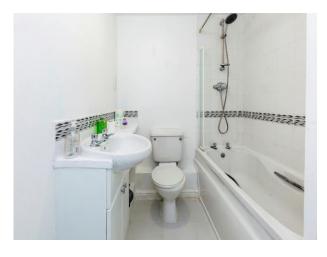

## **Family Bathroom**

Paneled bath, wash hand basin, WC, extractor fan, tiled walls