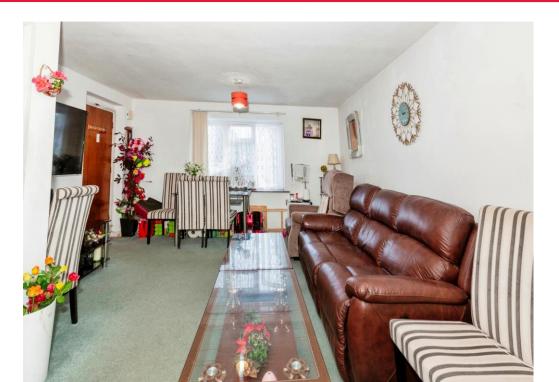

## **Living Room**

16' 6" x 13' 1" max (5.03m x 3.99m max). front aspect window, electric heater, TV point, doors to