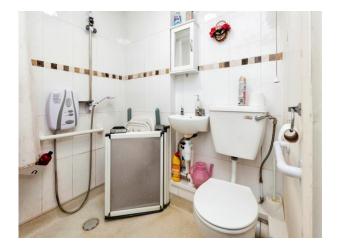

#### Wet Room

Open plan shower area, wash hand basin, low level WC, extractor fan