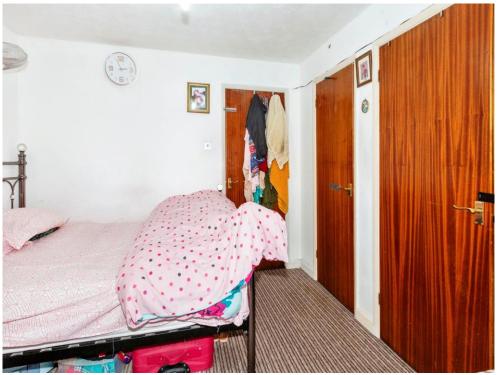

## **Bedroom**

12' x 10' 2" (3.66m x 3.10m) Rear aspect window, double wardrobe, doors to rear garden