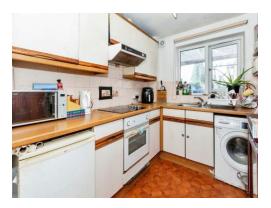

## Kitchen

9' 4" x 6' 4" (2.84m x 1.93m)

Rear aspect window, single drainer sink unit with mixer tap & cupboard under, wall & base units, four ring electric hob with electric oven under, cooker hood, plumbing for washing machine, space for fridge freezer.