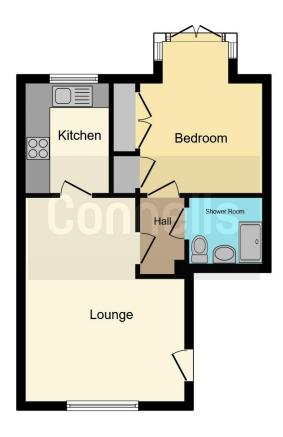

# **Ground Floor;-**

Door to

## **Living Room**

16' 6" x 13' 1" max (5.03m x 3.99m max). front aspect window, electric heater, TV point, doors to

## Kitchen

9' 4" x 6' 4" (2.84m x 1.93m)

Rear aspect window, single drainer sink unit with mixer tap & cupboard under, wall & base units, four ring electric hob with electric oven under, cooker hood, plumbing for washing machine, space for fridge freezer.

## Inner Hall

Doors to

## **Bedroom**

12' x 10' 2" (3.66m x 3.10m) Rear aspect window, double wardrobe, doors to rear garden

#### Wet Room

Open plan shower area, wash hand basin, low level WC, extractor fan

## Outside;-

#### To The Front

Open plan laid to lawn.

To view this property please contact Connells on