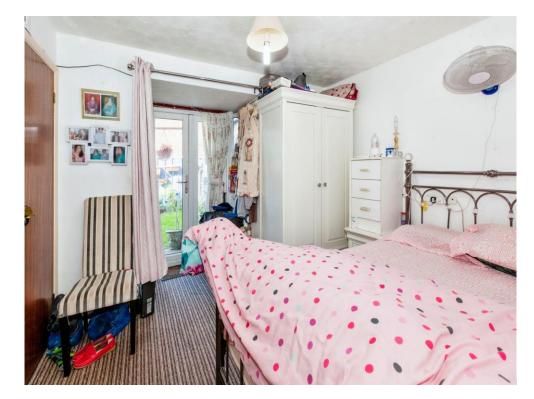

## **Bedroom**

12' x 10' 2" (3.66m x 3.10m) Rear aspect window, double wardrobe, doors to rear garden