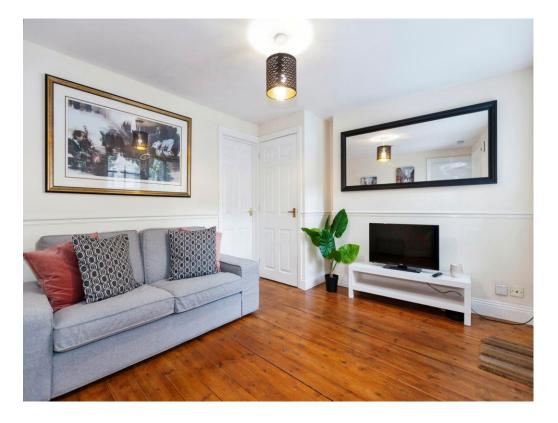

#### Lounge

12' x 10' 4" (3.66m x 3.15m) front aspect window, wood flooring, utility cupboard housing washing machine, doors to