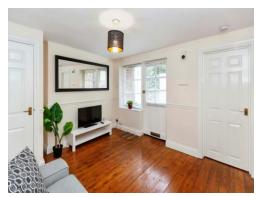

#### Lounge

12' x 10' 4" (3.66m x 3.15m) front aspect window, wood flooring, utility cupboard housing washing machine, doors to