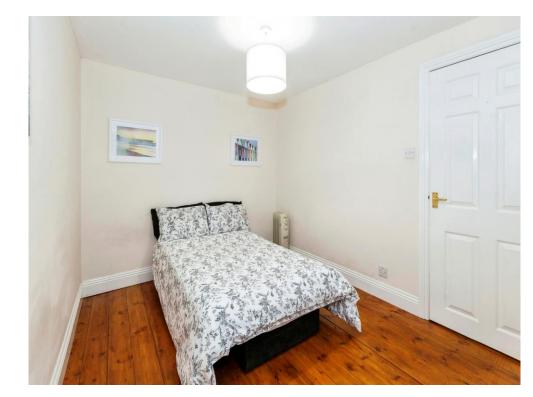

#### **Bedroom**

13' 3" max x 8' 4" (4.04m max x 2.54m). Front aspect window, laminate flooring