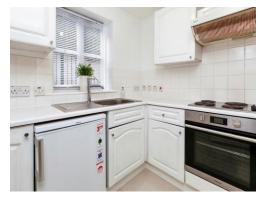

#### Kitchen

7' 4" x 6' 4" (2.24m x 1.93m)

Front aspect window, single drainer sink unit with mixer tap & cupboard under, wall & base units, integrated four ring electric hob with electric oven under, cooker hood, space for fridge freezer, tiled floor.