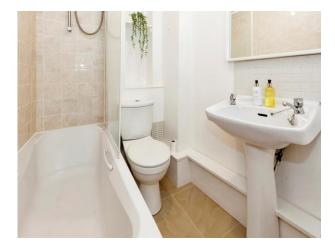

#### **Bathroom**

Paneled bath with wall attached electric shower & glass shower screen, wash hand basin, low level WC, tiled floor, extractor fan.