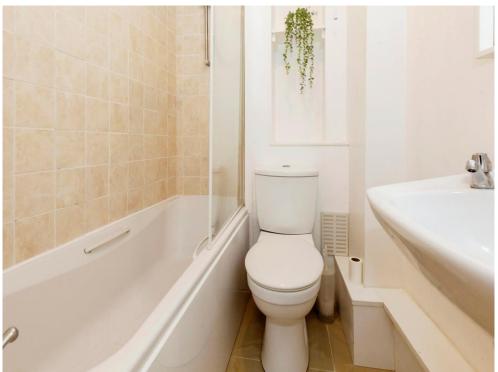

#### **Bathroom**

Paneled bath with wall attached electric shower & glass shower screen, wash hand basin, low level WC, tiled floor, extractor fan.