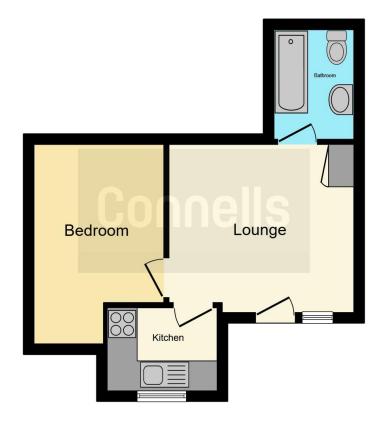

### **Ground Floor**;-

Stairs to basement

## Landing

Door to

#### Lounge

12' x 10' 4" (3.66m x 3.15m) front aspect window, wood flooring, utility cupboard housing washing machine, doors to

#### Kitchen

7' 4" x 6' 4" (2.24m x 1.93m)

Front aspect window, single drainer sink unit with mixer tap & cupboard under, wall & base units, integrated four ring electric hob with electric oven under, cooker hood, space for fridge freezer, tiled floor.

#### **Bedroom**

13' 3" max x 8' 4" (4.04m max x 2.54m). Front aspect window, laminate flooring

#### **Bathroom**

Paneled bath with wall attached electric shower & glass shower screen, wash hand basin, low level WC, tiled floor, extractor fan.